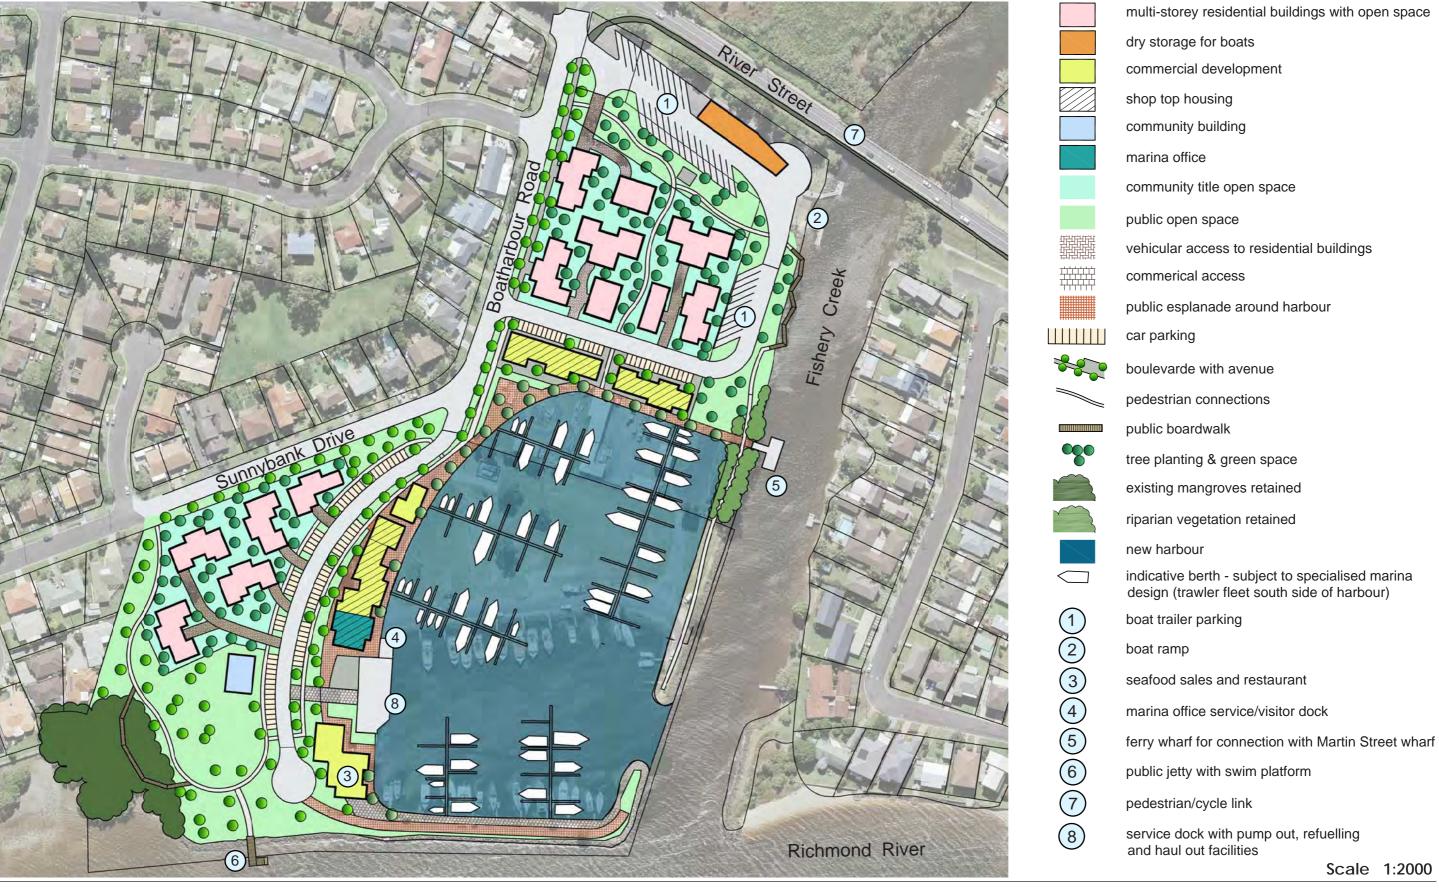

## **LEGEND**

multi-storey residential buildings with open space dry storage for boats commercial development shop top housing community building marina office community title open space public open space vehicular access to residential buildings commerical access public esplanade around harbour car parking boulevarde with avenue pedestrian connections public boardwalk tree planting & green space existing mangroves retained

riparian vegetation retained

new harbour

indicative berth - subject to specialised marina design (trawler fleet south side of harbour)

boat trailer parking boat ramp

seafood sales and restaurant

3 4 5 marina office service/visitor dock

ferry wharf for connection with Martin Street wharf

6 public jetty with swim platform

pedestrian/cycle link

service dock with pump out, refuelling and haul out facilities Scale 1:2000

Ballina Marina Master Plan