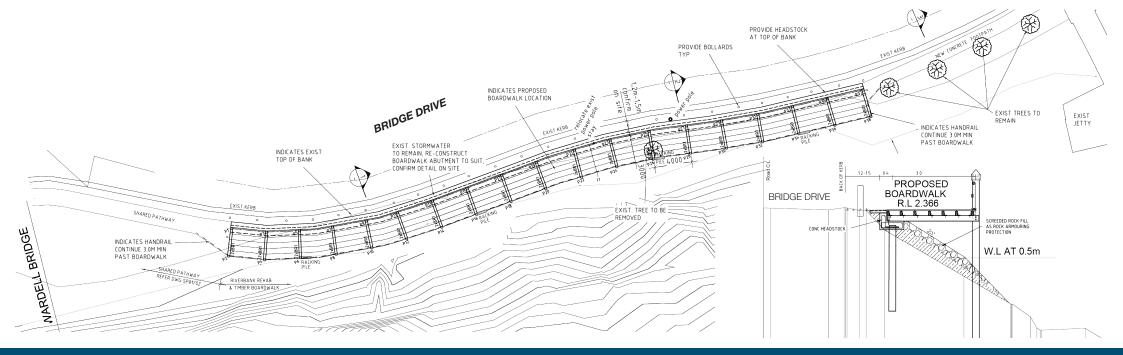

#### **Boardwalk** construction

The construction of the Wardell boardwalk is about to commence. The project comprises the construction of a 3 metre wide timber boardwalk along Bridge Drive, Wardell between the existing village jetty and towards the Pacific Highway overbridge.

The boardwalk will be approximately 70 metres long, and will be built along the section of Bridge Drive where there is very narrow river bank edge. The boardwalk will provide pedestrian access along this very narrow river bank edge.

#### Access for motorists on Bridge Drive

The contractor will have the work site fenced along the river bank edge, being the south side of Bridge Drive, between the village jetty and the highway overbridge.

# >> Access restrictions to river bank

At the highway overbridge the contractor will also have an area fenced-off for a construction compound and equipment and materials.

This project will therefore prohibit the use of the river bank edge, between the village jetty and the highway overbridge, for the duration of the project.