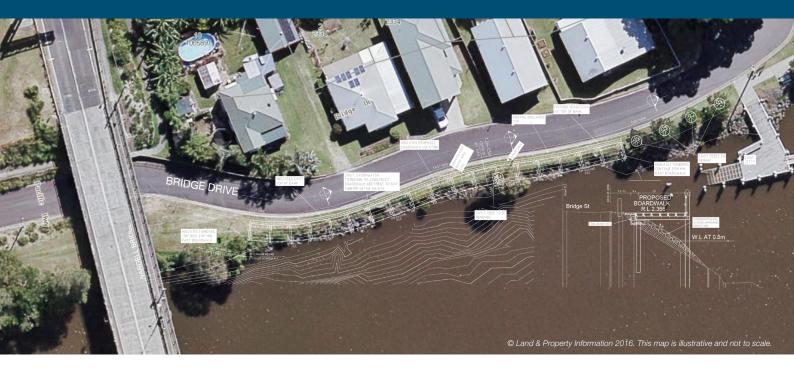

#### **Boardwalk** construction

The construction of the Wardell boardwalk is about to commence. The project comprises the construction of a 3 metre wide timber boardwalk along Bridge Drive, Wardell between the existing village jetty and towards the Pacific Highway overbridge.

The boardwalk will be approximately 70 metres long, and will be built along the section of Bridge Drive where there is very narrow river bank edge. The boardwalk will provide pedestrian access along this very narrow river bank edge.

# >> Access restrictions to river bank

At the highway overbridge the contractor will also have an area fenced-off for a construction compound and equipment and materials.

This project will therefore prohibit the use of the river bank edge, between the village jetty and the highway overbridge, for the duration of the project.