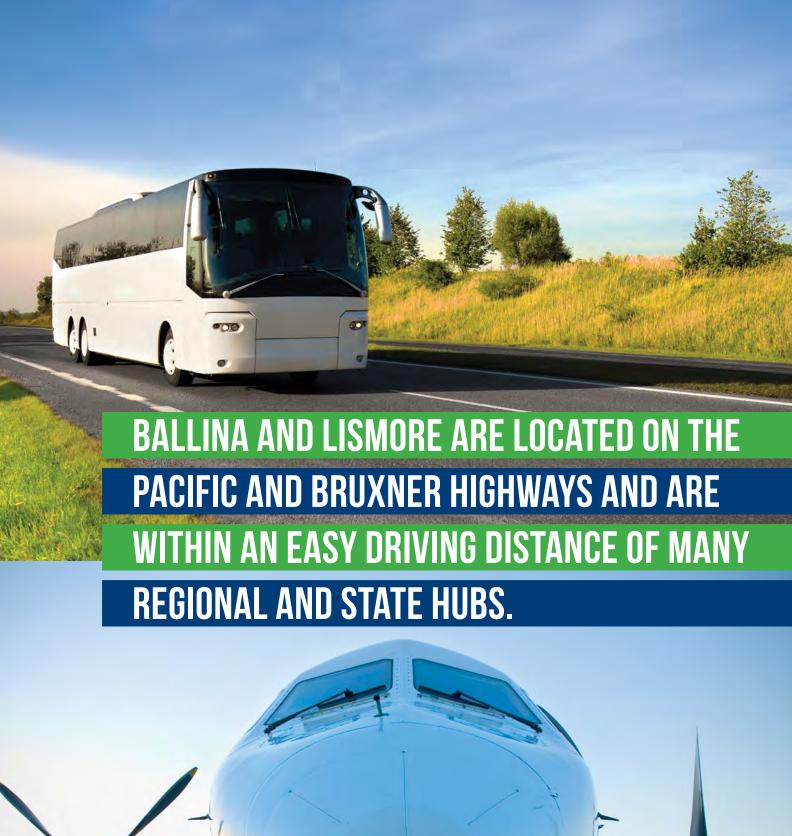

### **BY ROAD**

Ballina and Lismore are located on the Pacific and Bruxner Highways and are within an easy driving distance of many regional and state hubs. Listed below are approximate distances and driving times from major centres:

| From               | Distance | Drive time         |
|--------------------|----------|--------------------|
| Brisbane Airport   | 200km    | 2 hours 30 minutes |
| Gold Coast Airport | 92km     | 1 hour 10 minutes  |
| Sydney             | 740km    | 9 hours 30 minutes |