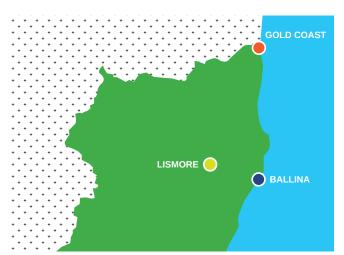

Ballina and Lismore are only one hour from the Gold Coast, the location of the 2018 Commonwealth Games. It's a one-hour flight from Sydney, and a two-hour drive south from Brisbane, so it's within easy reach of just about everywhere.