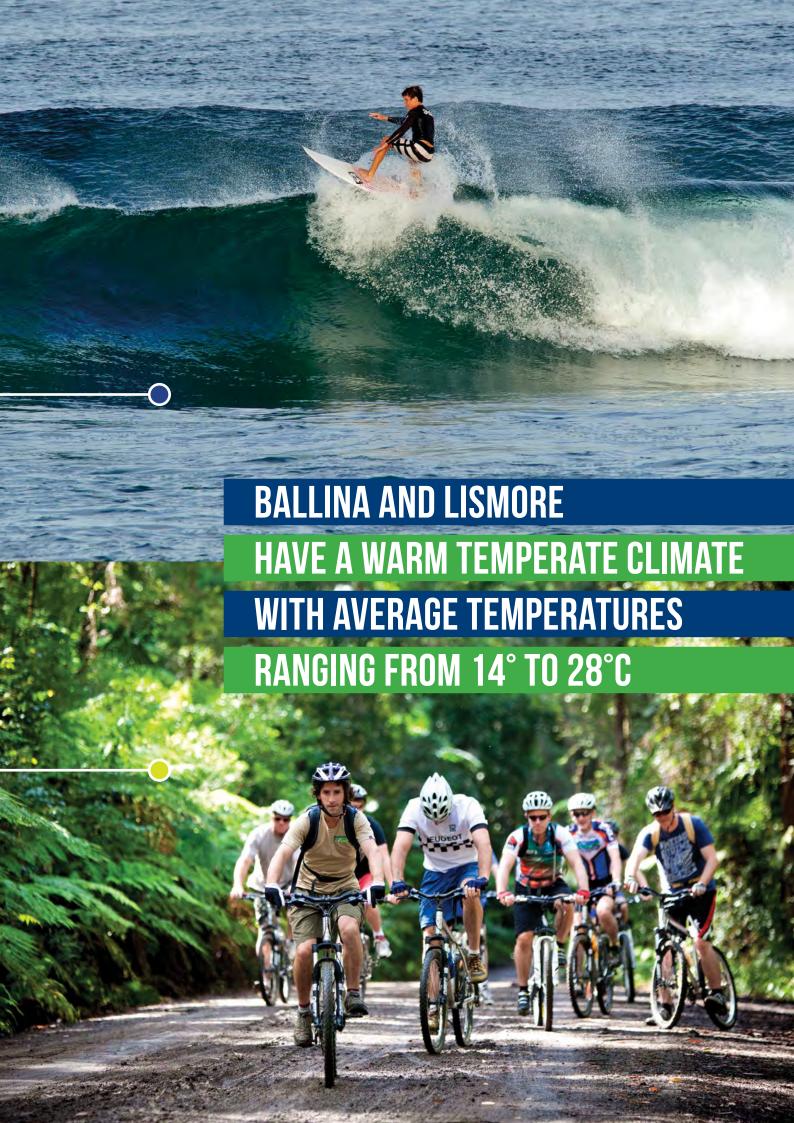

Ballina coast and hinterland is a playground for beach lovers, surfers, boaties, anglers and eco-adventurers while Lismore and its historic villages are a showcase of natural beauty with unique landscape and wildlife. The Northern Rivers region is nationally acclaimed as a

### **WEATHER & CLIMATE**

Ballina and Lismore have a warm temperate climate with average temperatures ranging from 14° to 28°C. Maximum temperatures occur from December to March and minimum temperatures from June to August.