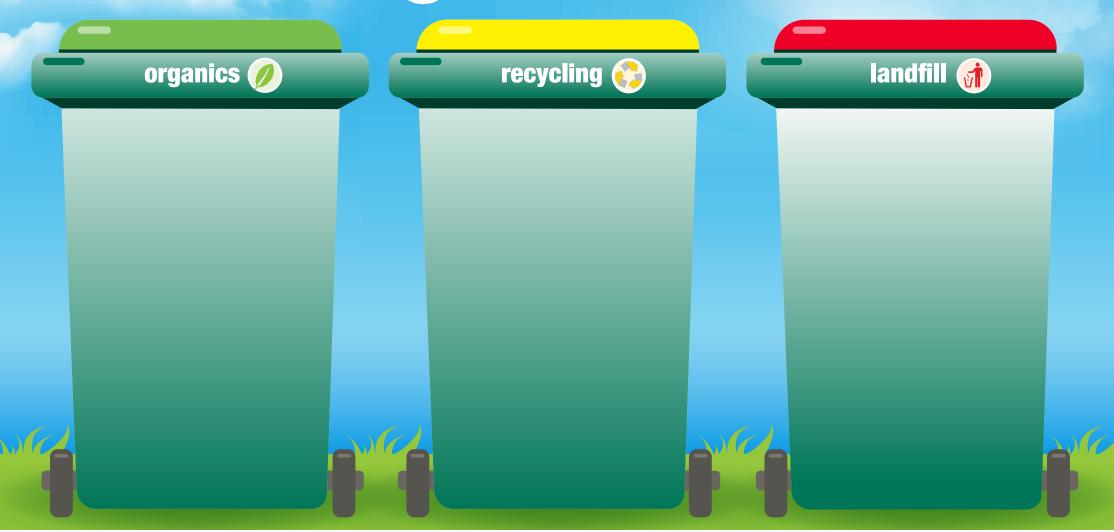

## where does it go?

Cut out each of the items provided and sort the recycling, organics and landfill items by pasting them on the correct bin.

HINT: There are a couple of items that belong somewhere else! Which ones?

where can it go? where can it go? items that belong somewhere else Think beyond the bin! **ballina** shire council

Cut out each of the items provided and sort the recycling, organics and landfill items by pasting them on the correct bin.

HINT: There are a couple of items that belong somewhere else! Which ones?