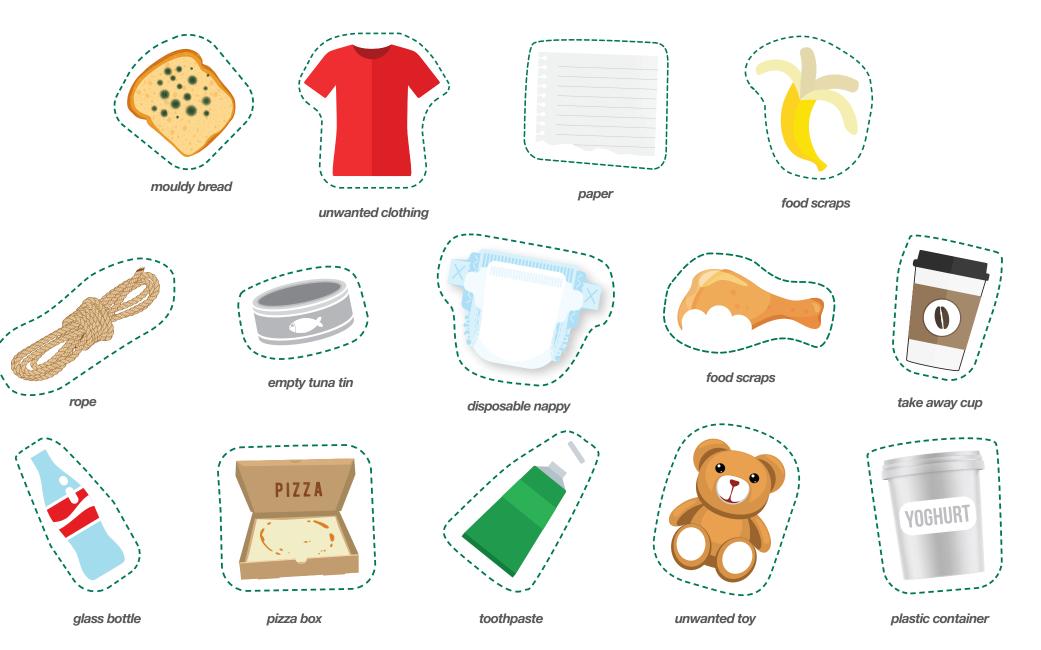

## where does it go?

Cut out each of the items provided and sort the recycling, organics and landfill items by pasting them on the correct bin.

HINT: There are a couple of items that belong somewhere else! Which ones?

where can it go? where can it go? items that belong somewhere else Think beyond the bin! **ballina** shire council

Cut out each of the items provided and sort the recycling, organics and landfill items by pasting them on the correct bin.

HINT: There are a couple of items that belong somewhere else! Which ones?