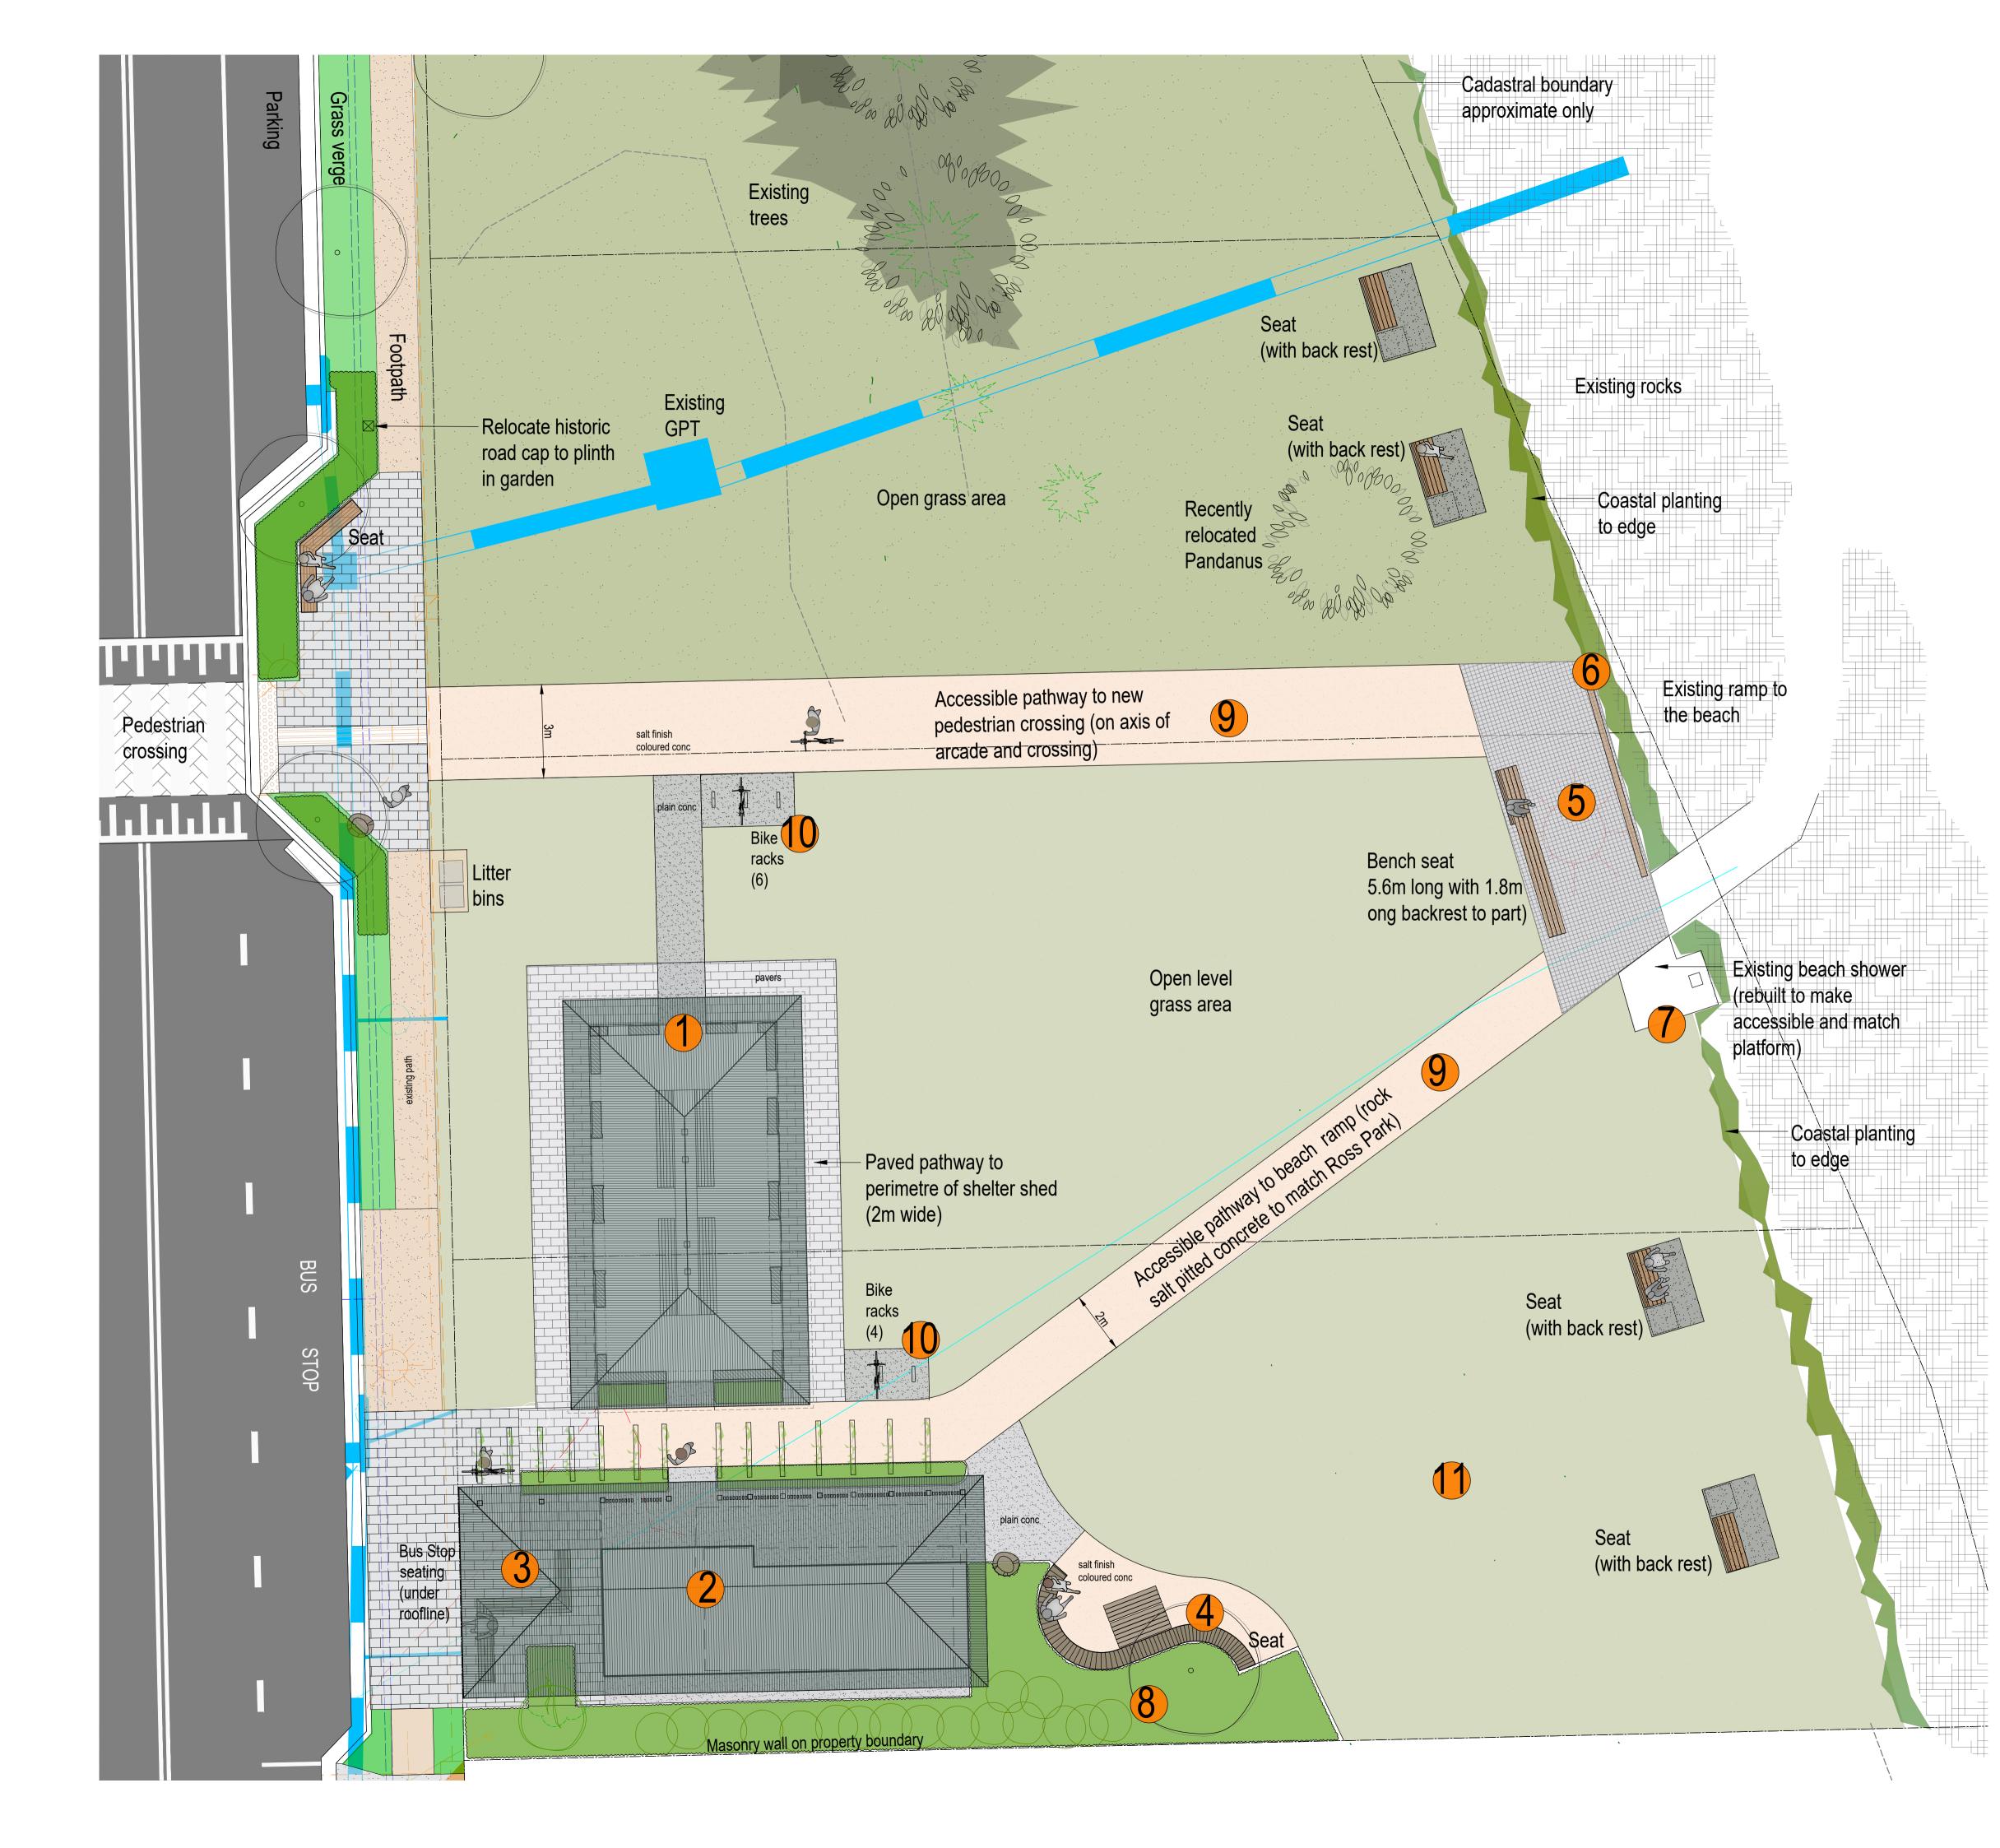

## GENERAL LAYOUT OF LENNOX PARK: KEY FEATURES LEGEND

1 Existing Shelter Shed (Repaired and renovated with long accessible table centrally as per Option C)

- New amenities building
- Bus shelter under roofline of new amenities building
- 4 Curved seat and outdoor picnic table setting
- 5 Beach platform (to match Ross Park) (Relocate light pole)
- 6 Beach leaning rail (to match Ross Park)
- 7 Beach shower (accessible refurbished/rebuilt)
- 8 Coastal gardens
- 9 Pathway connection to beach access
- Bike racks (10 bikes in total)
- Open grass area

The general park layout may vary around the existing shelter shed as outlined in each specific shed refurbishment option.

Concept Only revised 01 March 2023