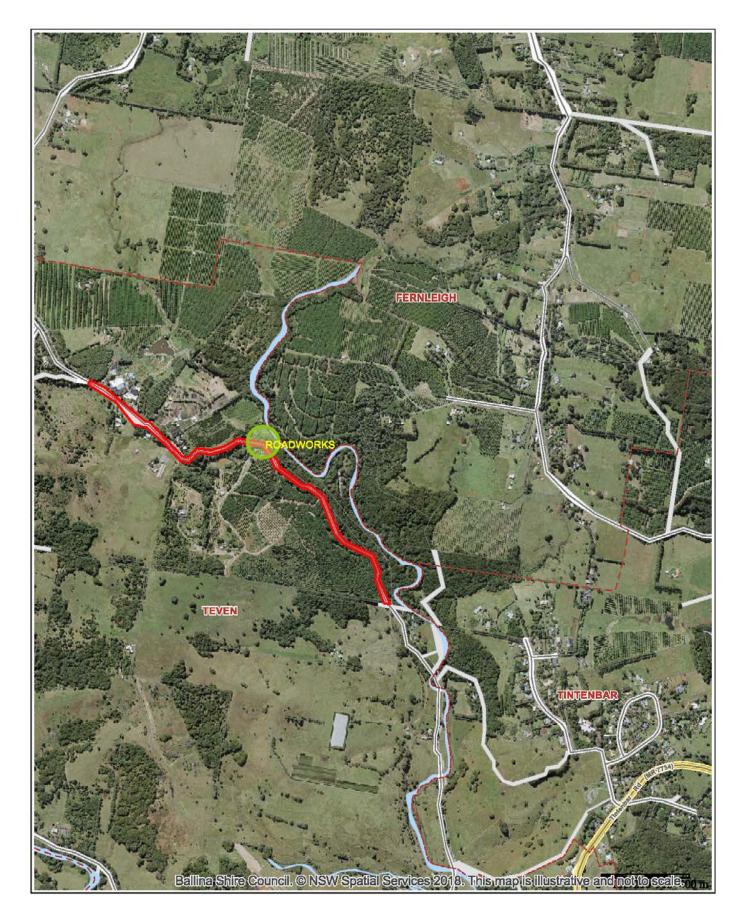

## Temporary road closure extended Roadworks Houghlahans Creek Road, Teven

Ballina Shire Council wishes to advise that due to recent wet weather the roadworks on Houghlahans Creek Road are delayed and will now continue until **Friday 22 June 2018** (weather permitting).

The section of road closed is adjacent to No. 325 Houghlahans Creek Road and works include the replacement of a culvert and headwalls. Storm damage restoration work will also be undertaken near this location.

Traffic control and detours will be in place. Motorists will be detoured via Eltham Road.

Once works are underway, Council appeals to motorists to obey all changes in traffic conditions and comply with safety signage.