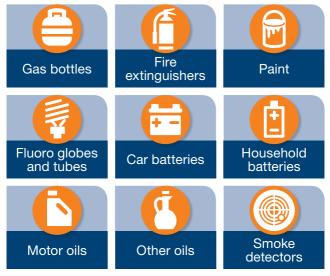

## You can drop off:

Only household quantities accepted 20kg or 20L maximum container size. Please transport your materials carefully. Dangerous goods and items other than those listed will not be accepted.

### Visit your Community Recycling Centre today and help build a healthy environment for our future.

Not all household waste can be put in your kerbside bins. Community Recycling Centres offer a **FREE** and **EASY** solution for the disposal of household problem waste such as paints, gas bottles, motor oils, batteries, smoke detectors and fluorescent globes and tubes.