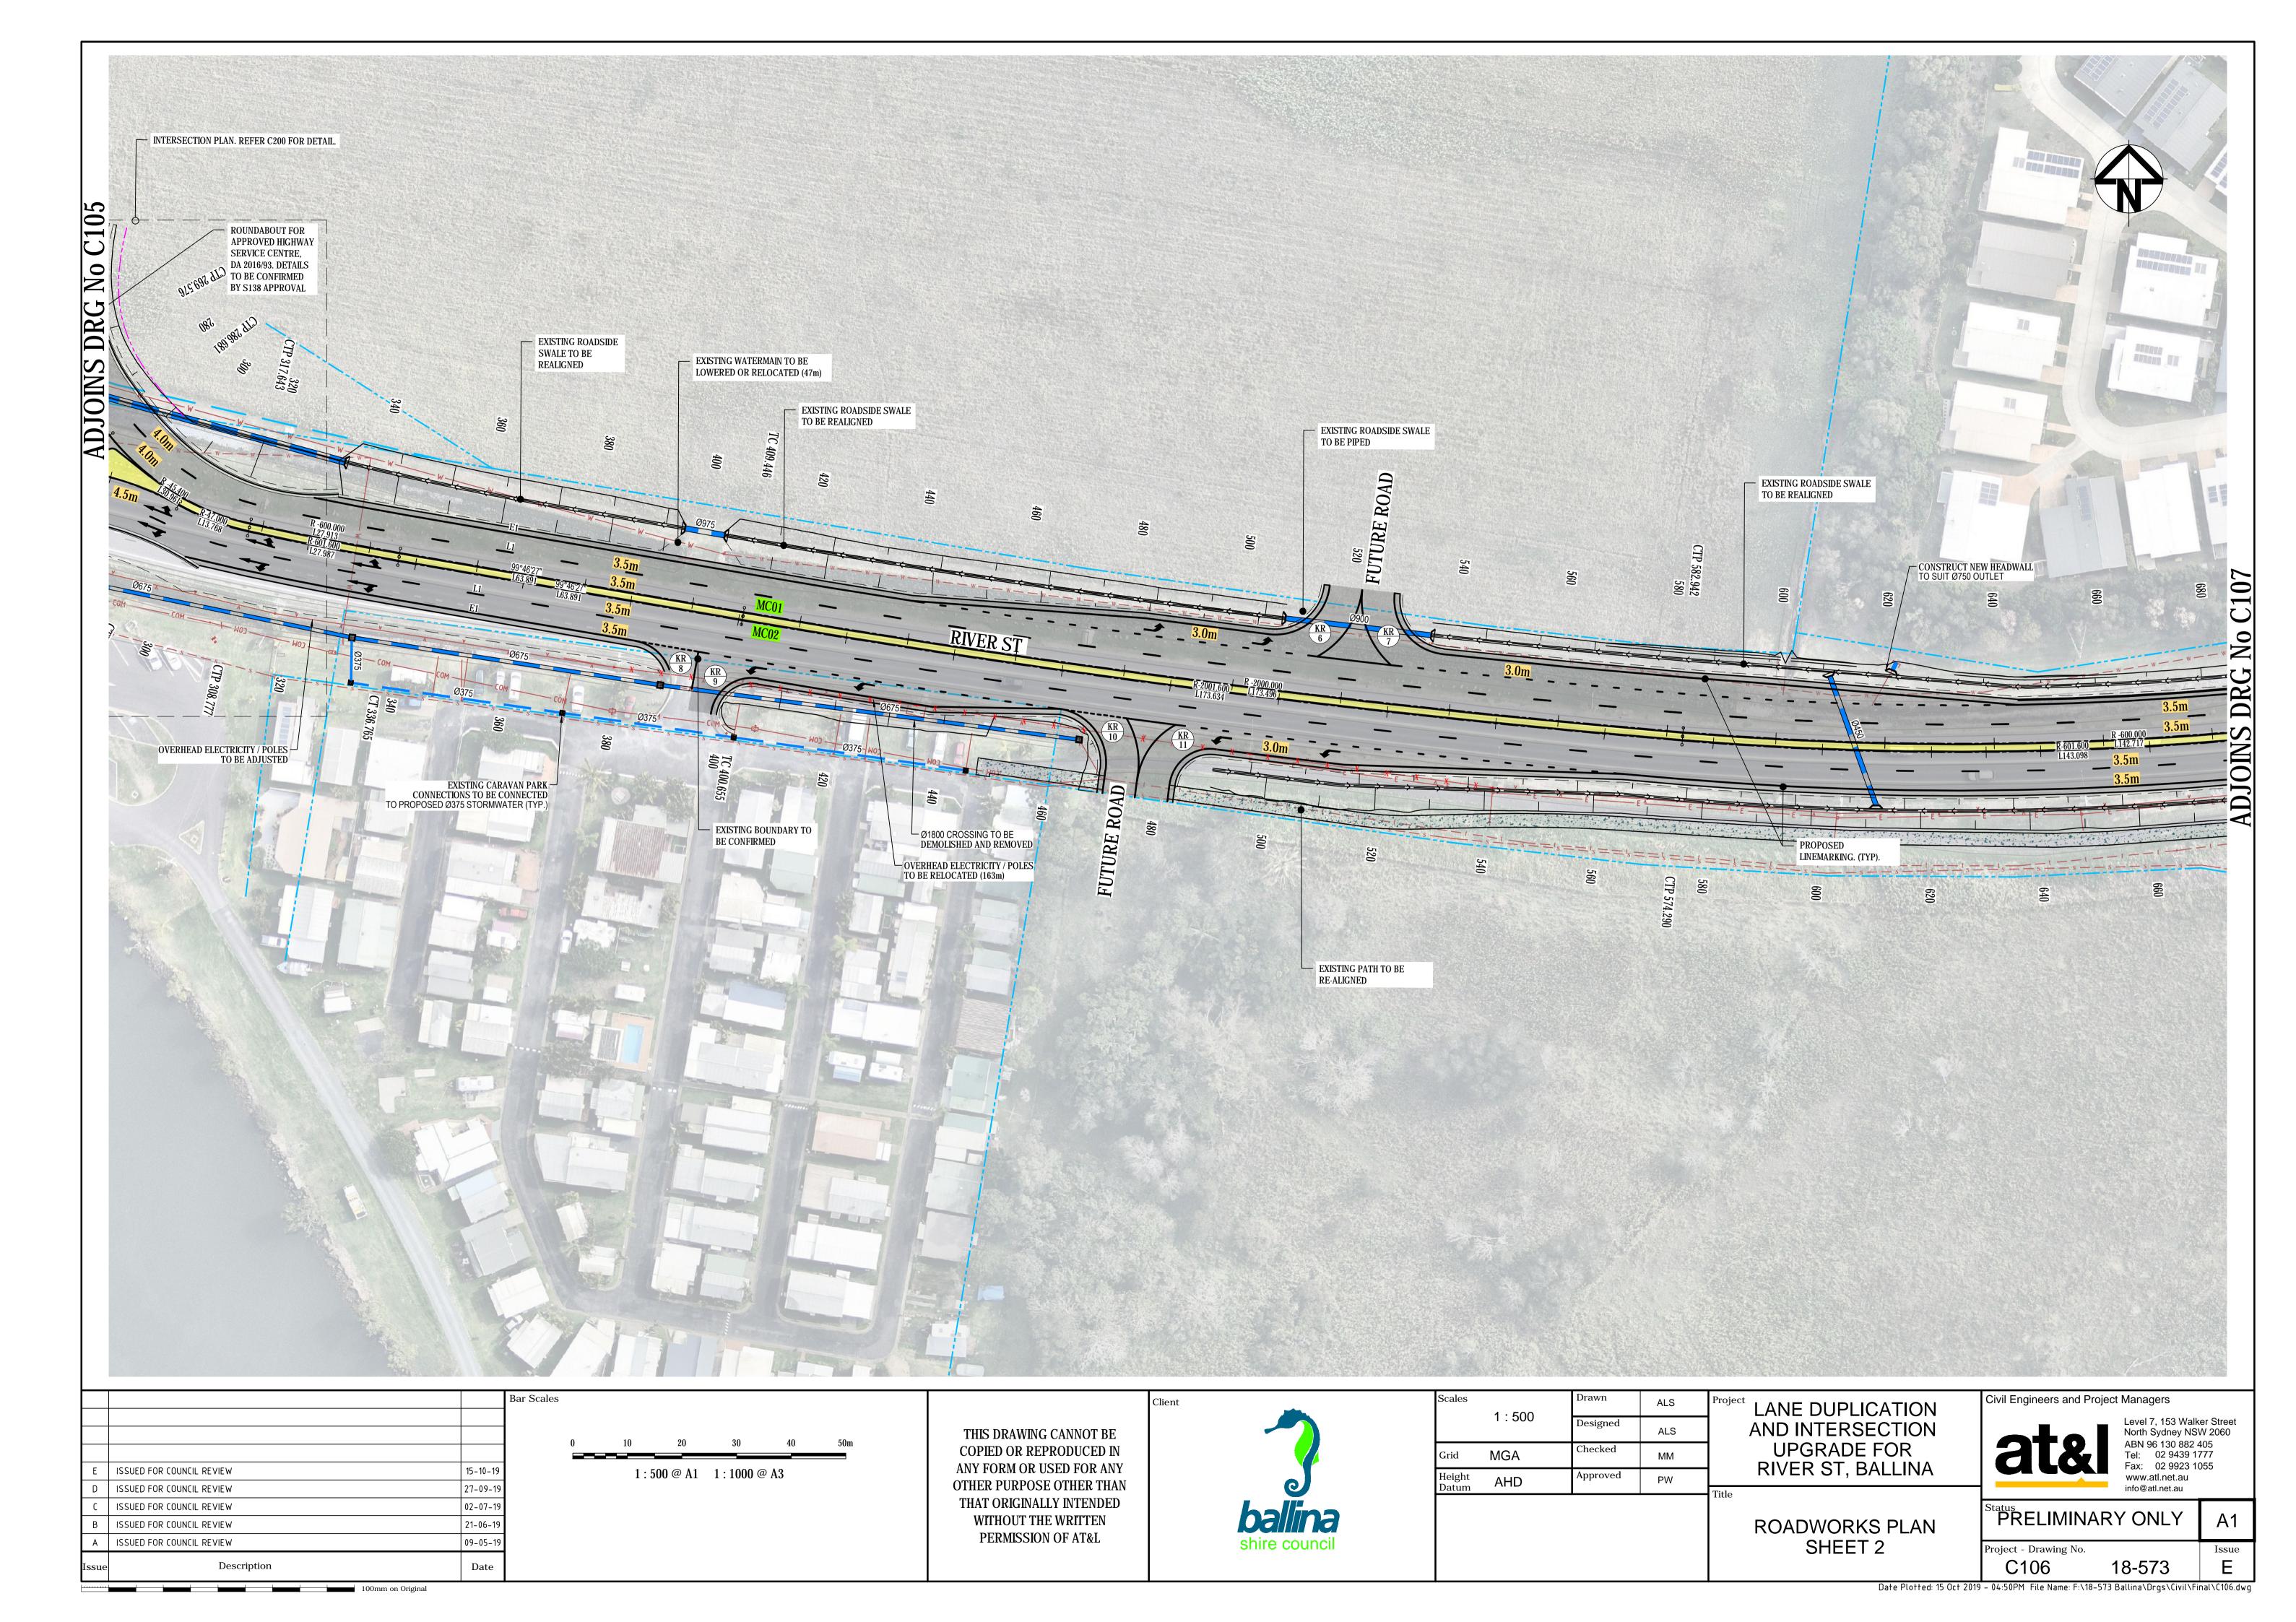

|
| B ISSUED FOR COUNCIL REVIEW | 21-06-19 |                       | WITHOUT THE WRITTEN      | ballina       |                     |              | TYPICAL SECTIONS  | PRELIMINARY ONLY A1                              |
| A ISSUED FOR COUNCIL REVIEW | 09-05-19 |                       | PERMISSION OF AT&L       | shire council |                     |              | SHEET 4           | Project - Drawing No. Issue                      |
| Issue Description           | Date     |                       |                          |               |                     |              |                   | C103 18-573 E                                    |

100mm on Original

Date Plotted: 15 Oct 2019 – 04:49PM File Name: F:\18-573 Ballina\Drgs\Civil\Final\C103.dwg