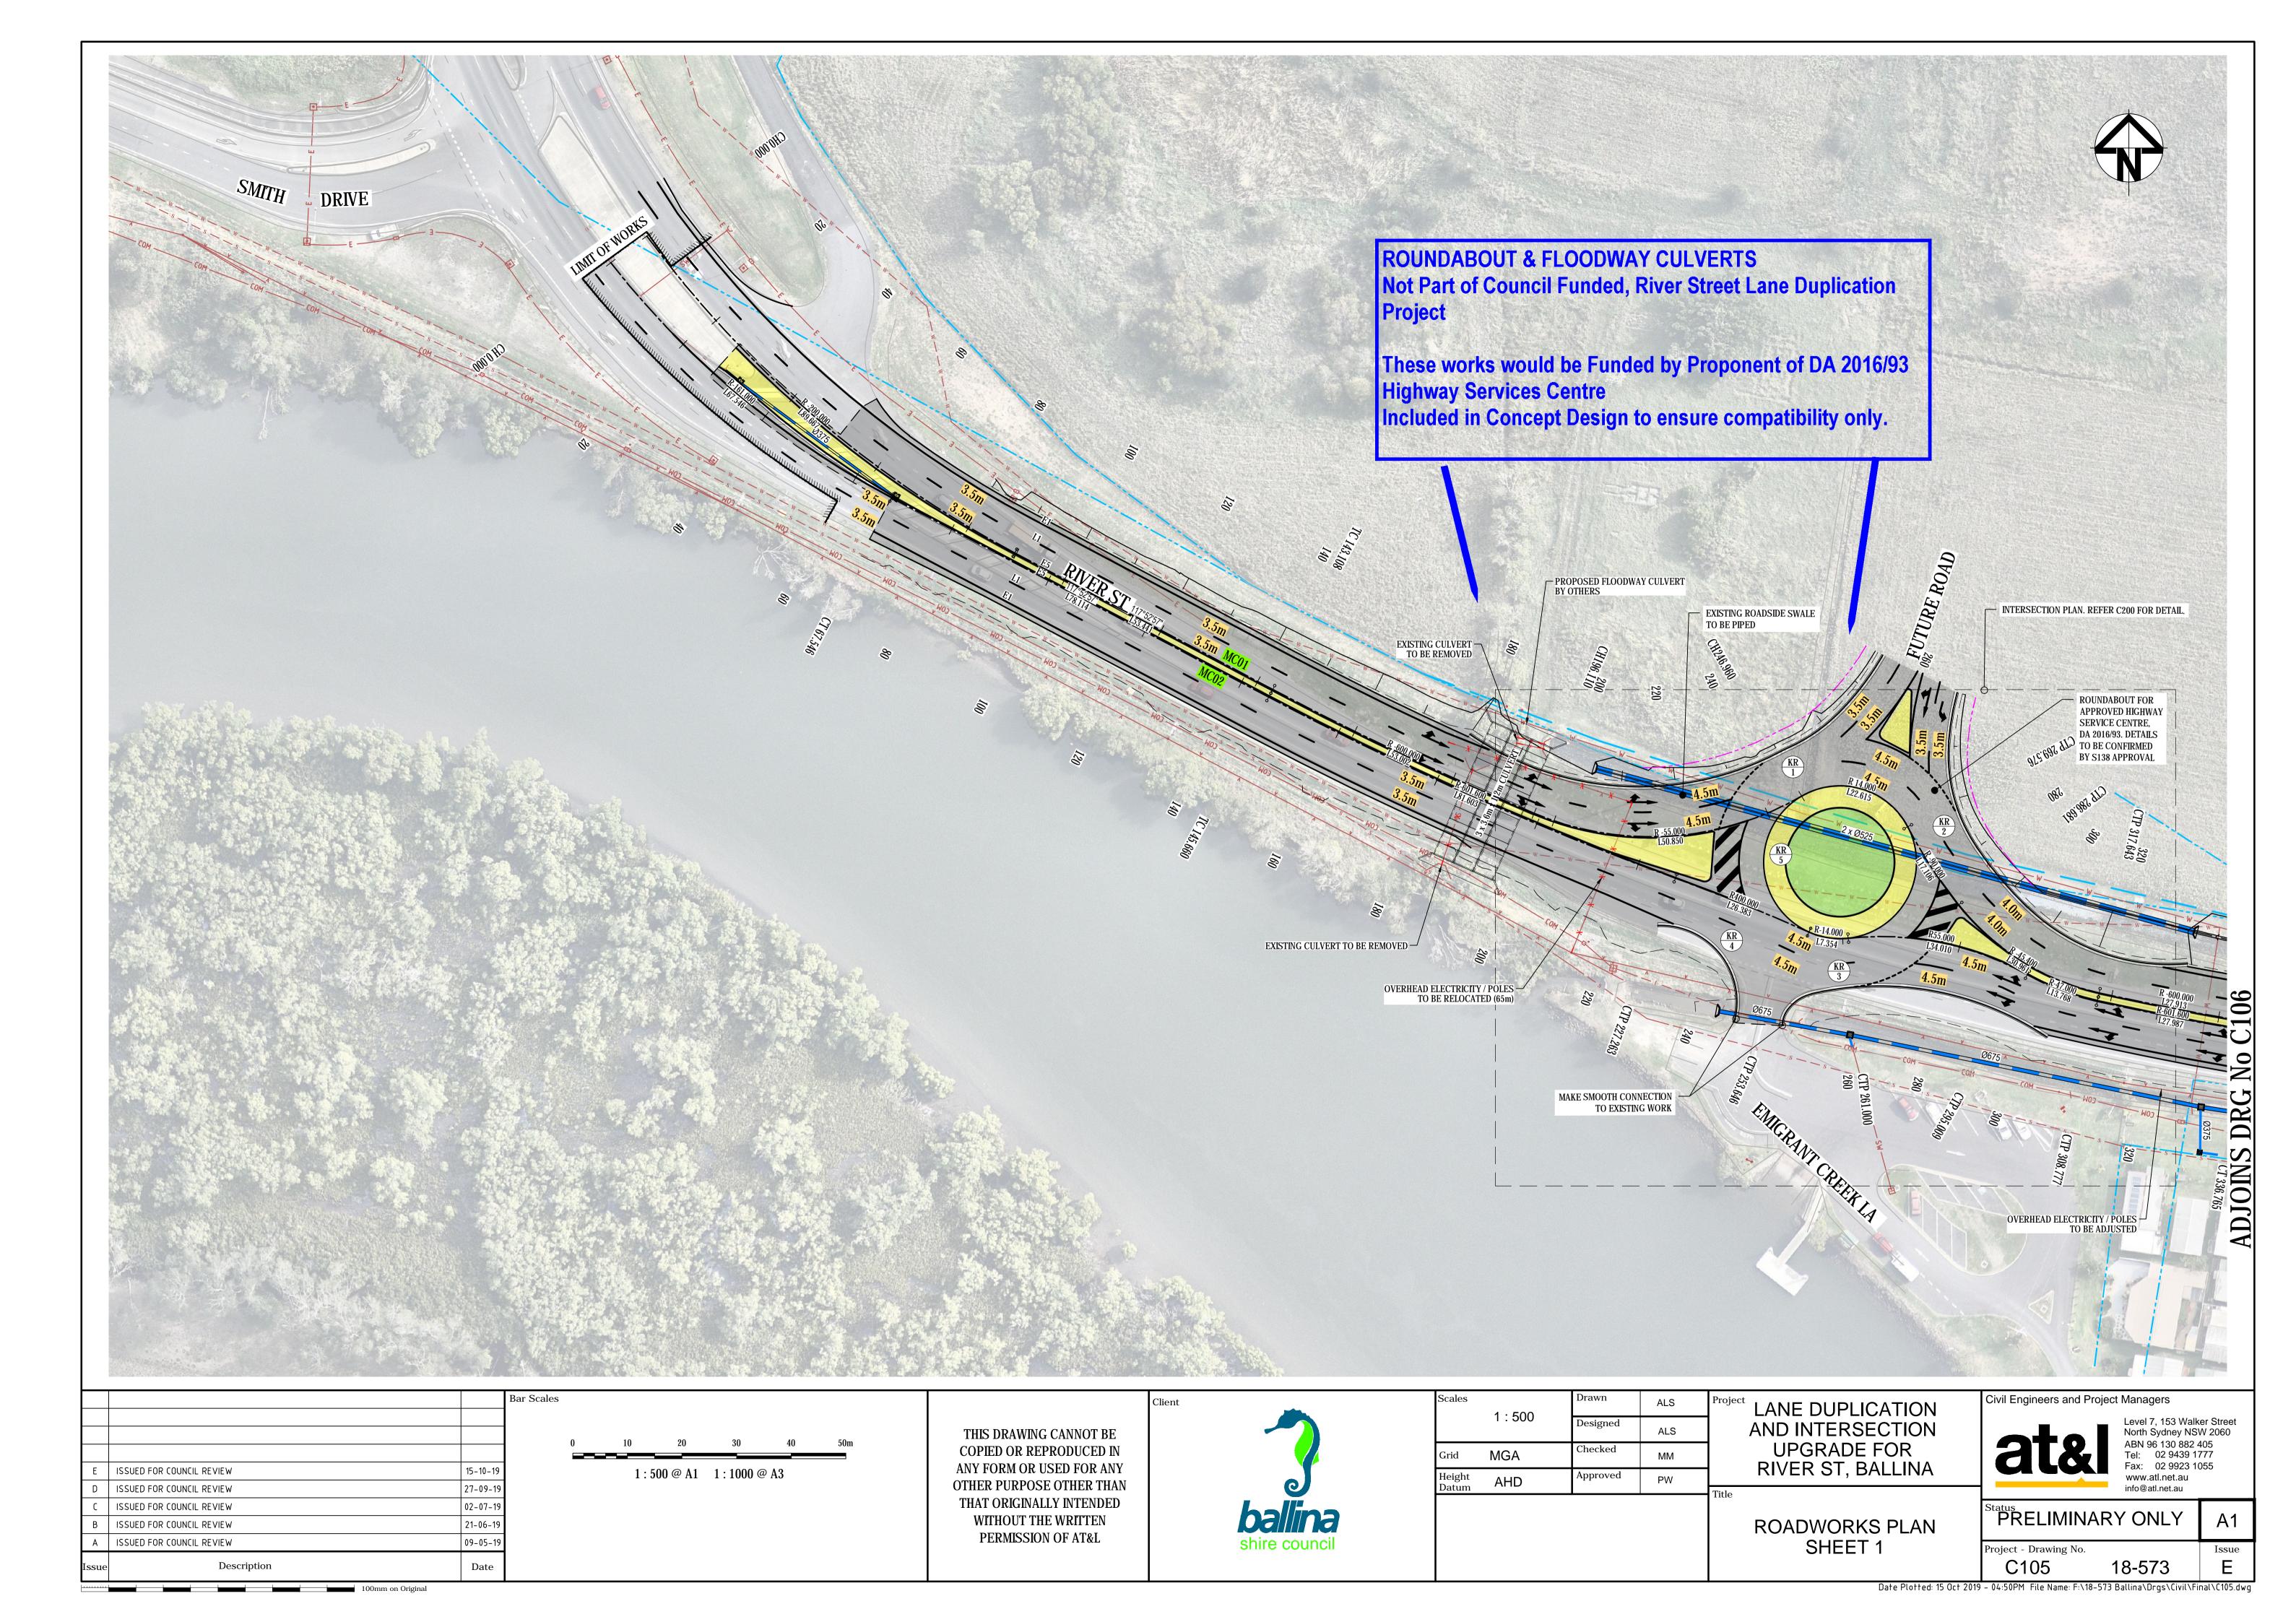

THIS DRAWING CANNOT BE
COPIED OR REPRODUCED IN
ANY FORM OR USED FOR ANY
OTHER PURPOSE OTHER THAN
THAT ORIGINALLY INTENDED
WITHOUT THE WRITTEN
PERMISSION OF AT&L

Client

|  | Scales          | 1 : 5000 | Drawn    | ALS | Projec |
|--|-----------------|----------|----------|-----|--------|
|  |                 |          | Designed | ALS |        |
|  | Grid            | MGA      | Checked  | ММ  |        |
|  | Height<br>Datum | AHD      | Approved | PW  | _      |
|  |                 |          |          |     | Title  |

LANE DUPLICATION
AND INTERSECTION
UPGRADE FOR
RIVER ST, BALLINA

GENERAL ARRANGEMENT PLAN

| Sivil Engineers and Projec | i ivia                        |
|----------------------------|-------------------------------|
| at&l                       | Lev<br>No<br>AB<br>Tel<br>Fa: |
|                            | 14/14                         |

Level 7, 153 Walker Street North Sydney NSW 2060 ABN 96 130 882 405 Tel: 02 9439 1777 Fax: 02 9923 1055 www.atl.net.au info@atl.net.au

PRELIMINARY ONLY

Project - Drawing No.
C003 18-573

100mm on Original