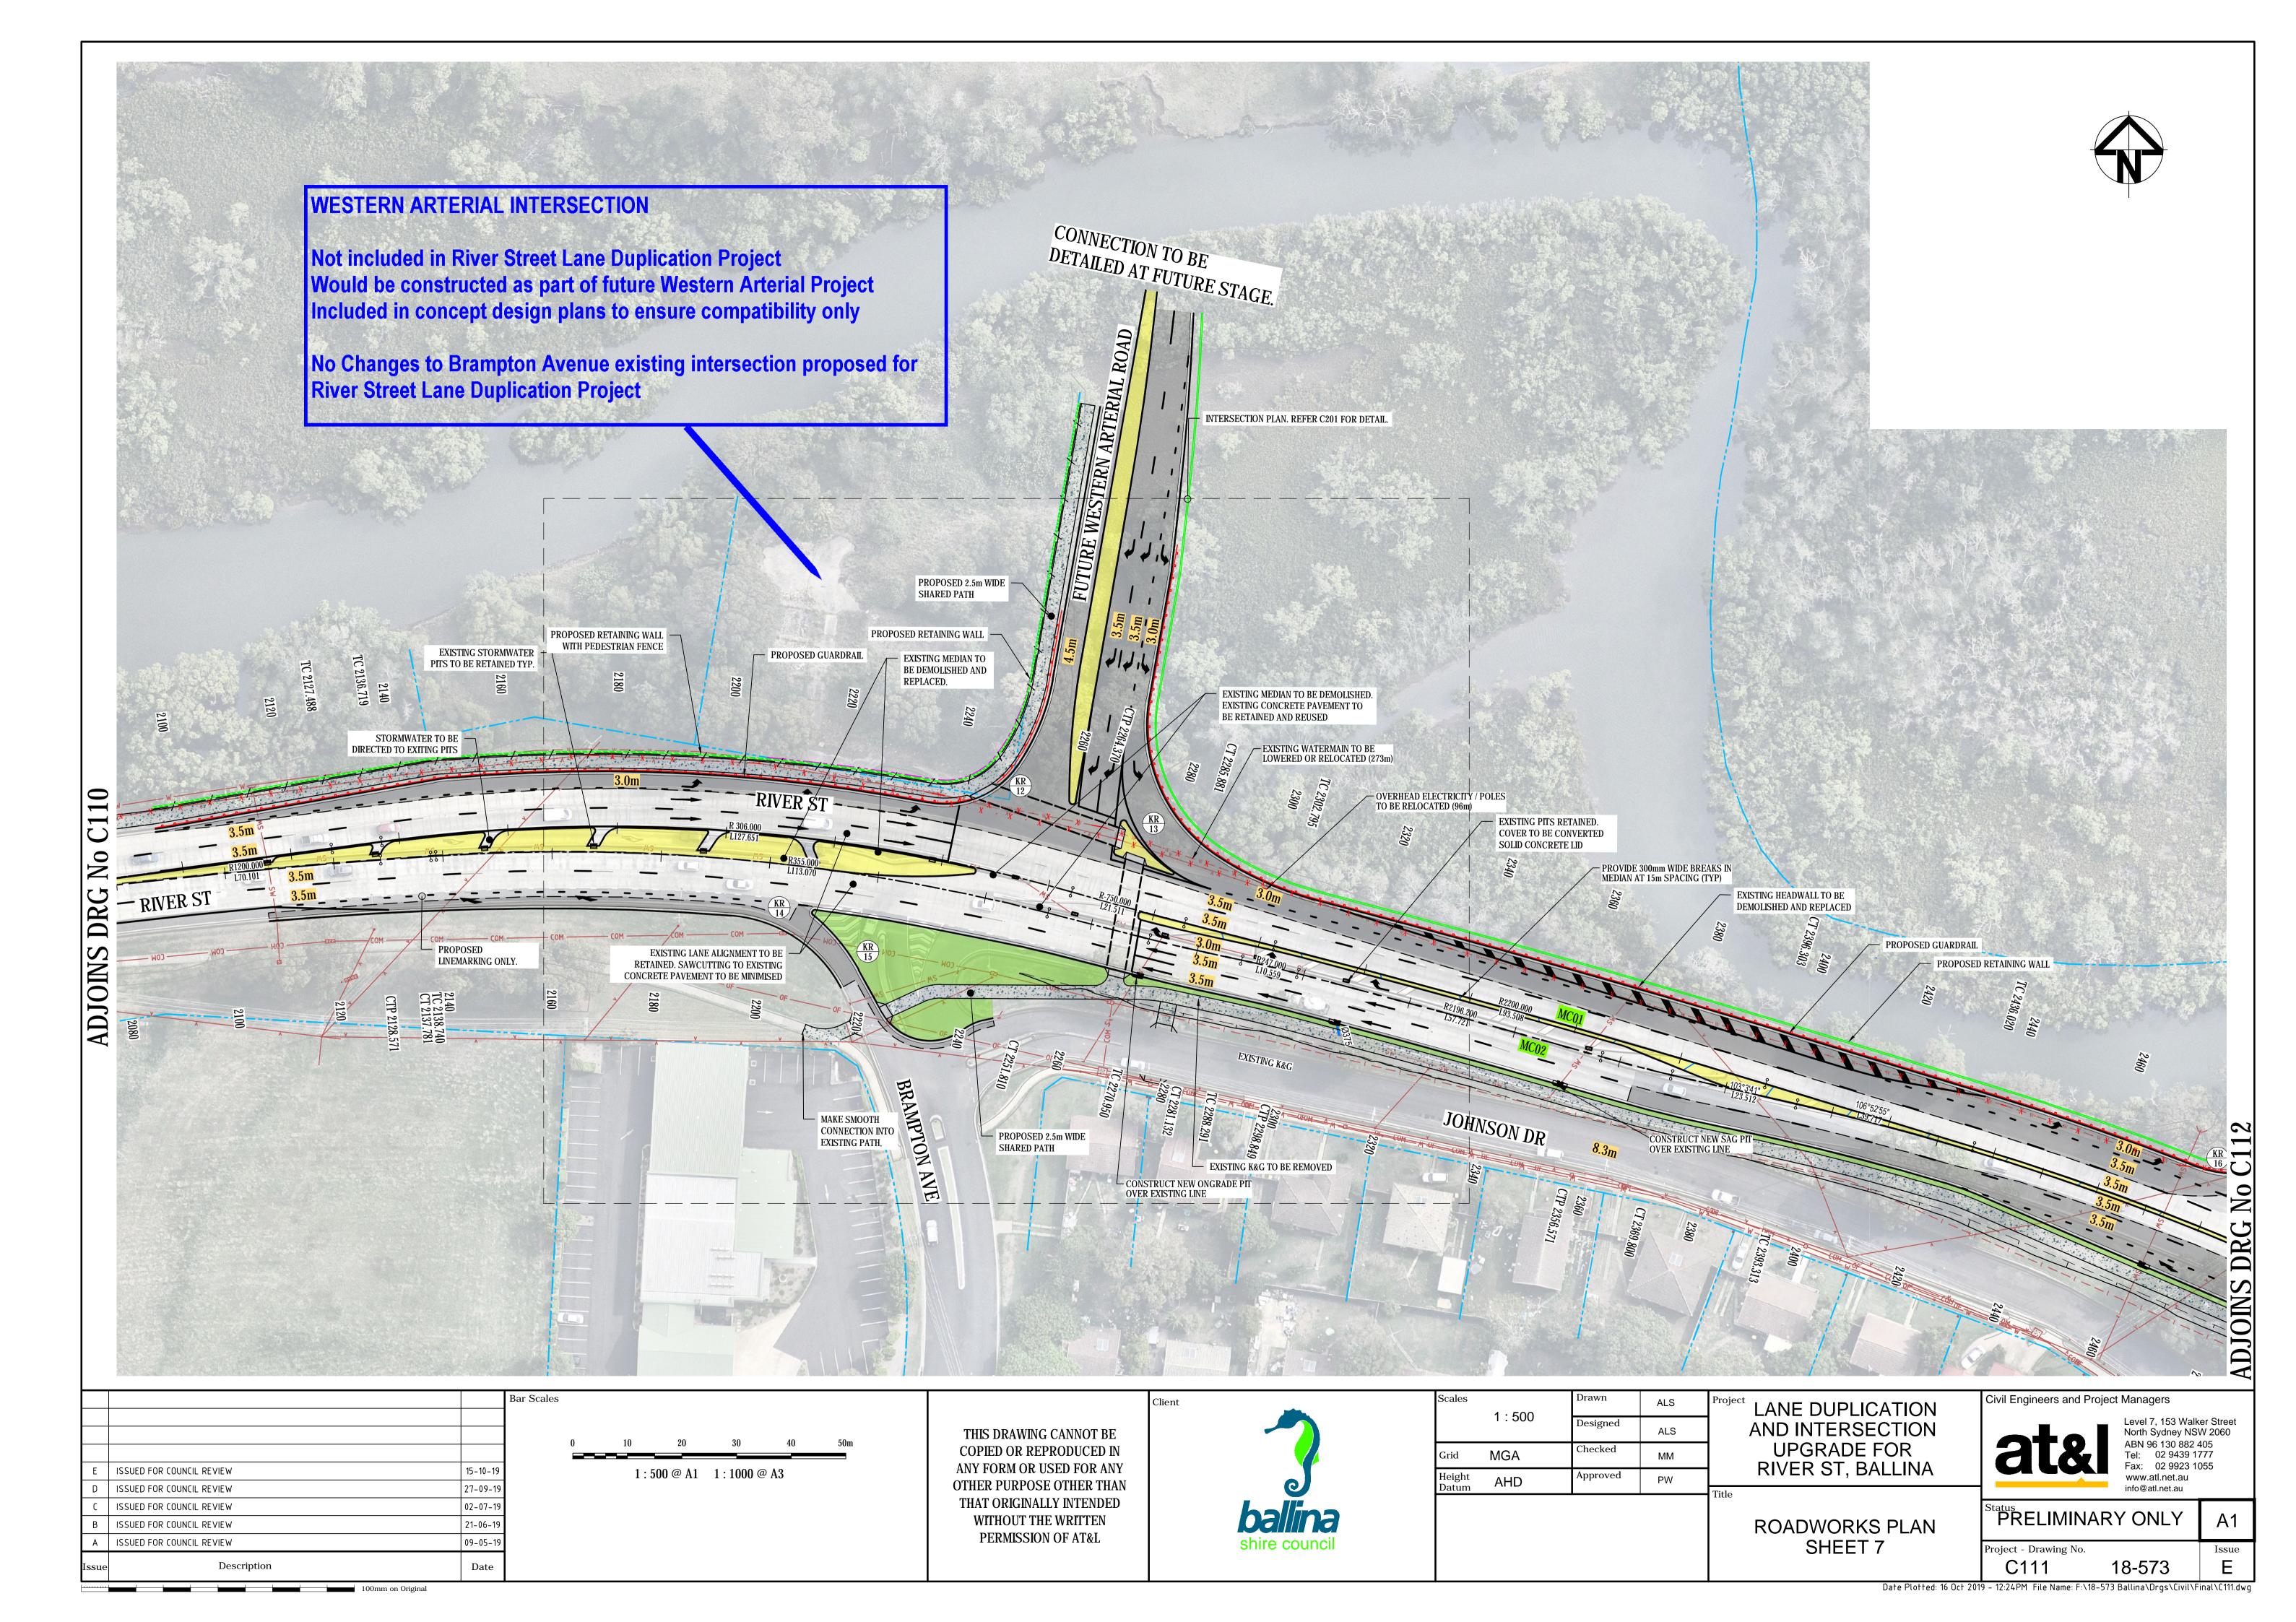

LANE DUPLICATION
AND INTERSECTION
UPGRADE FOR
RIVER ST, BALLINA

GENERAL ARRANGEMENT PLAN

| Sivil Engineers and Projec | i ivia                        |
|----------------------------|-------------------------------|
| at&l                       | Lev<br>No<br>AB<br>Tel<br>Fa: |
|                            | 14/14                         |