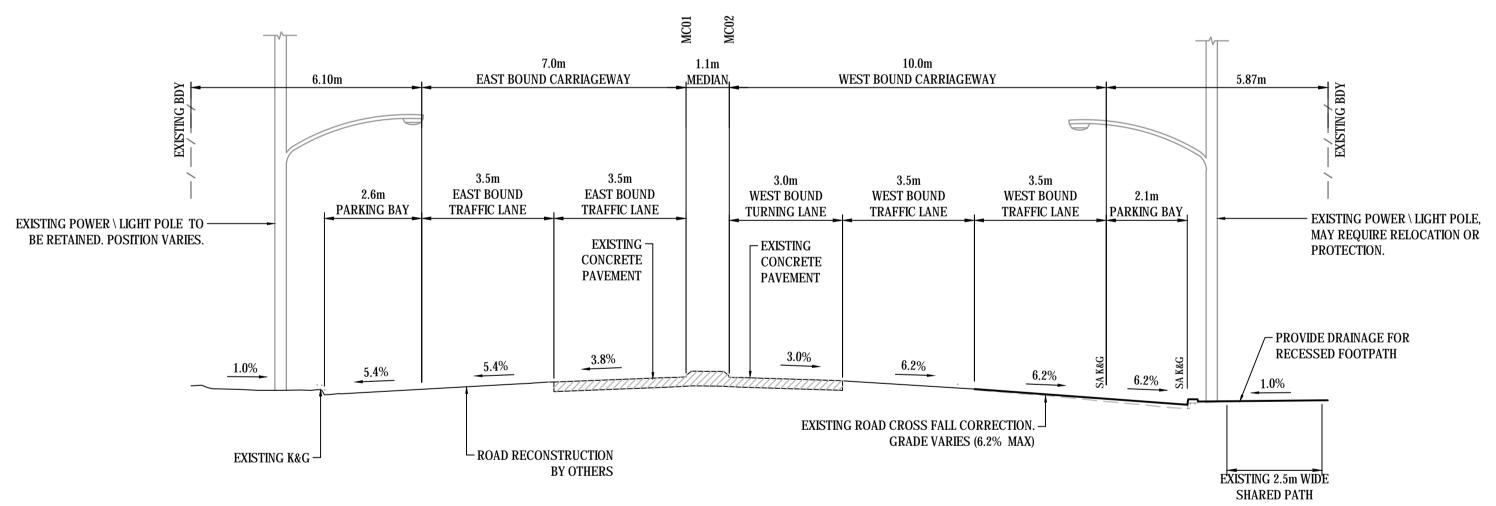

## TYPICAL SECTION RIVER ST (EAST OF BARLOWS ROAD) CH 2180 (CONTROL MC01)

## TYPICAL SECTION RIVER ST (EAST OF SUNSET AVENUE) CH 1580 (CONTROL MC01) **SECTION**

Client

NOTE: EXTENT OF EXISTING CONCRETE PAVEMENT APPROXIMATE ONLY.

EXTENT HAS BEEN TAKEN FROM AERIAL PHOTOGRAPH.

|       |                           |          | В |
|-------|---------------------------|----------|---|
|       |                           |          |   |
|       |                           |          |   |
|       |                           |          |   |
| Ε     | ISSUED FOR COUNCIL REVIEW | 15-10-19 |   |
| D     | ISSUED FOR COUNCIL REVIEW | 27-09-19 |   |
| C     | ISSUED FOR COUNCIL REVIEW | 02-07-19 |   |
| В     | ISSUED FOR COUNCIL REVIEW | 21-06-19 |   |
| Α     | ISSUED FOR COUNCIL REVIEW | 09-05-19 |   |
| Issue | Description               | Date     |   |