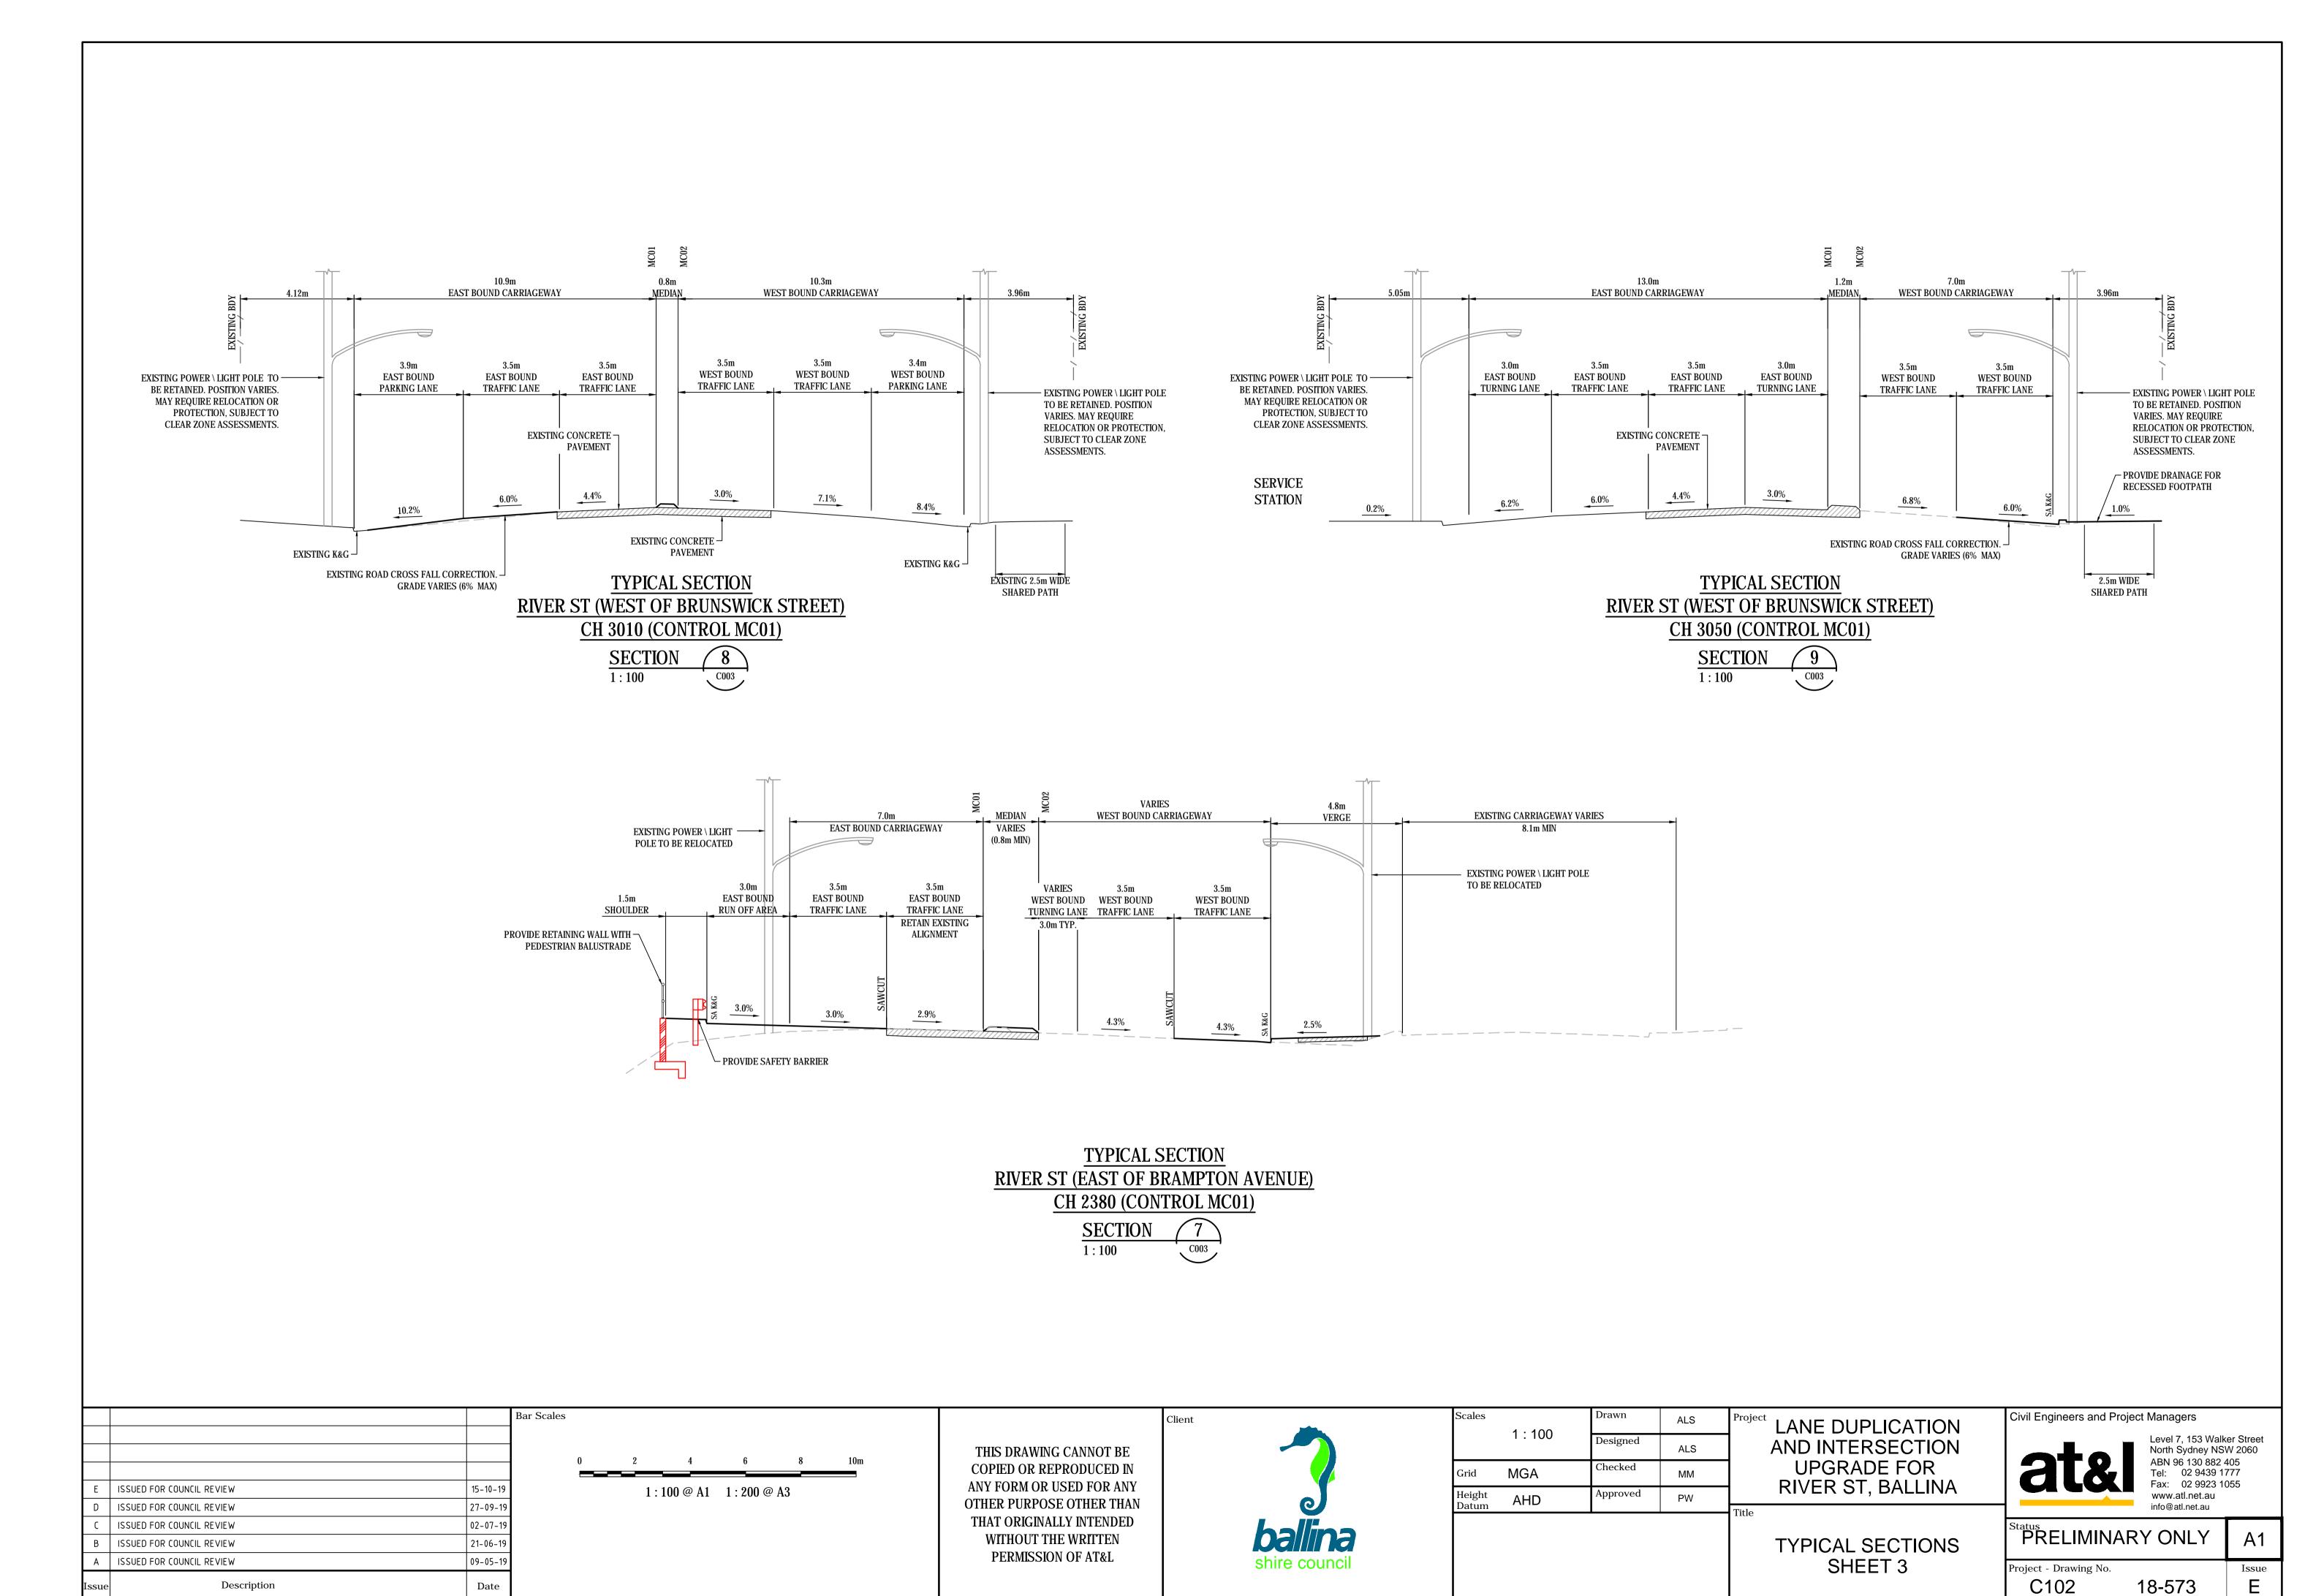

## TYPICAL SECTION RIVER ST (EAST OF BARLOWS ROAD) CH 2180 (CONTROL MC01)

## TYPICAL SECTION RIVER ST (EAST OF SUNSET AVENUE) CH 1580 (CONTROL MC01) **SECTION**

Client

NOTE: EXTENT OF EXISTING CONCRETE PAVEMENT APPROXIMATE ONLY.

EXTENT HAS BEEN TAKEN FROM AERIAL PHOTOGRAPH.

|       |                           |          | В |
|-------|---------------------------|----------|---|
|       |                           |          |   |
|       |                           |          |   |
|       |                           |          |   |
| Ε     | ISSUED FOR COUNCIL REVIEW | 15-10-19 |   |
| D     | ISSUED FOR COUNCIL REVIEW | 27-09-19 |   |
| C     | ISSUED FOR COUNCIL REVIEW | 02-07-19 |   |
| В     | ISSUED FOR COUNCIL REVIEW | 21-06-19 |   |
| Α     | ISSUED FOR COUNCIL REVIEW | 09-05-19 |   |
| Issue | Description               | Date     |   |

Bar Scales 1:100 @ A1 1:200 @ A3

THIS DRAWING CANNOT BE COPIED OR REPRODUCED IN ANY FORM OR USED FOR ANY OTHER PURPOSE OTHER THAN THAT ORIGINALLY INTENDED WITHOUT THE WRITTEN PERMISSION OF AT&L

| Scales          | 1 : 100 | Drawn    | ALS |  |
|-----------------|---------|----------|-----|--|
|                 |         | Designed | ALS |  |
| Grid            | MGA     | Checked  | ММ  |  |
| Height<br>Datum | AHD     | Approved | PW  |  |
|                 |         |          |     |  |

LANE DUPLICATION AND INTERSECTION **UPGRADE FOR** 

Title

RIVER ST, BALLINA

TYPICAL SECTIONS

SHEET 2

Civil Engineers and Project Managers

Level 7, 153 Walker Street North Sydney NSW 2060 ABN 96 130 882 405 Tel: 02 9439 1777 Fax: 02 9923 1055 www.atl.net.au