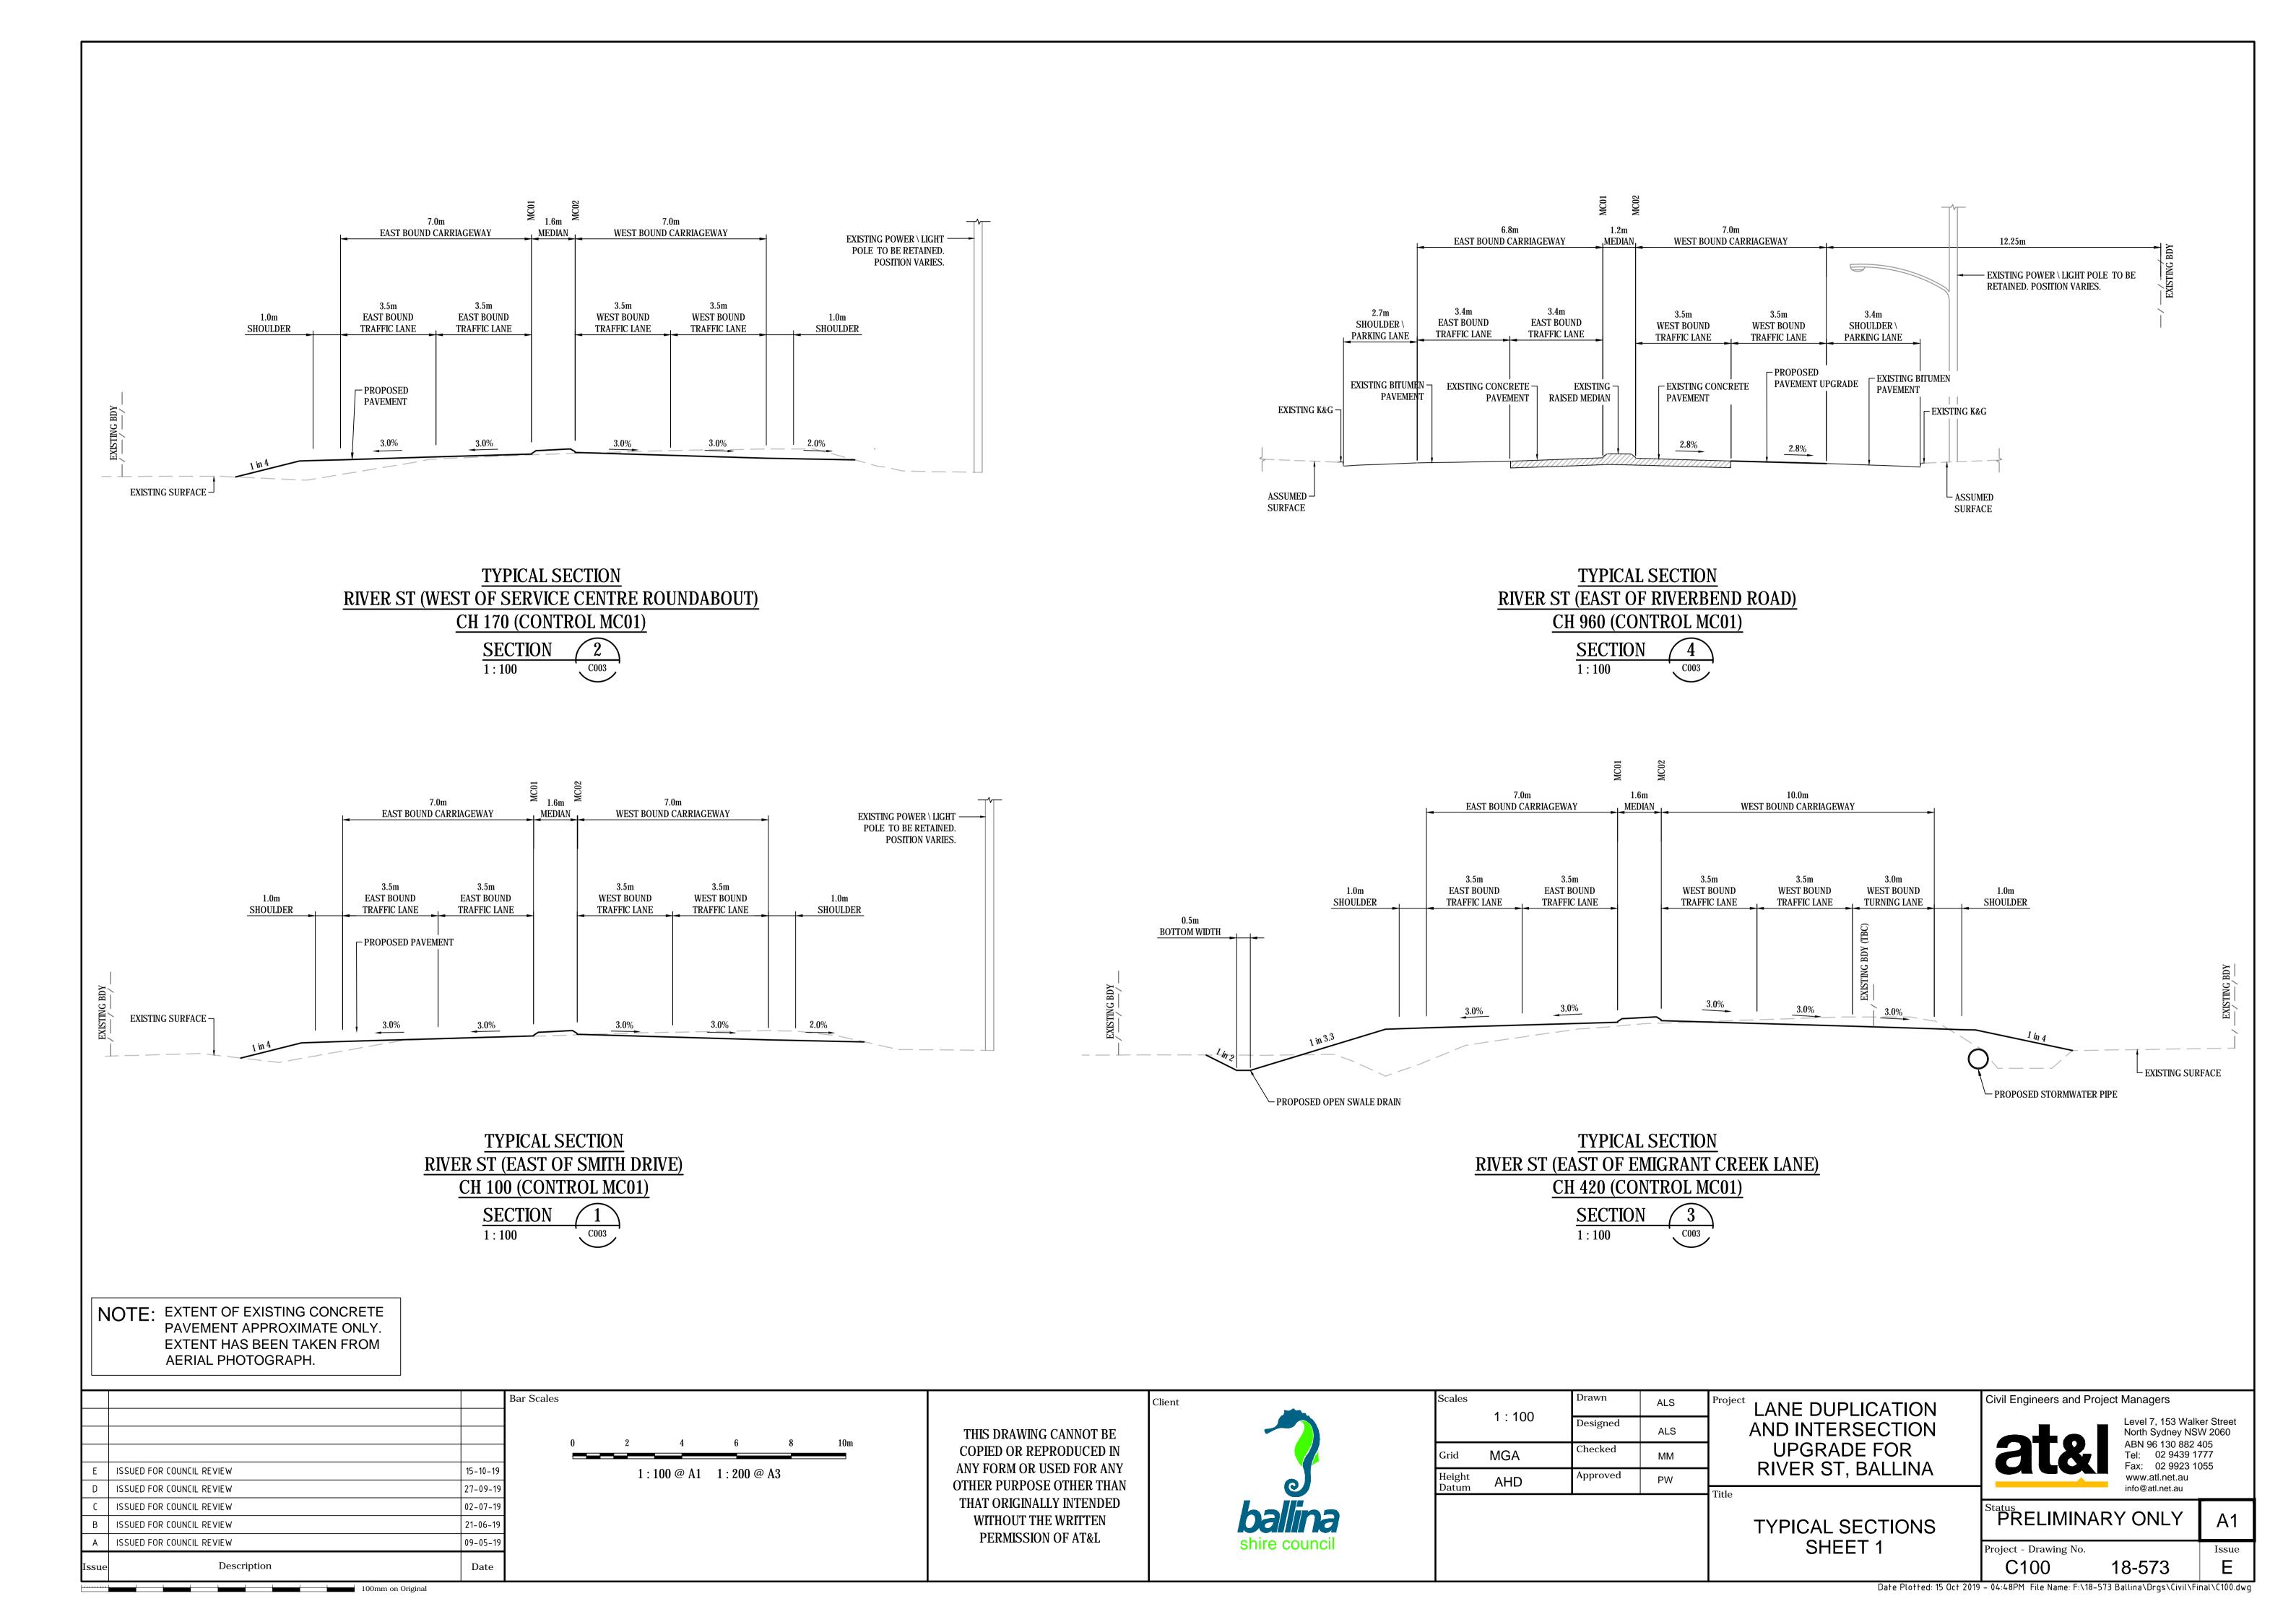

## TYPICAL SECTION RIVER ST (EAST OF BARLOWS ROAD) CH 2180 (CONTROL MC01)

## TYPICAL SECTION RIVER ST (EAST OF SUNSET AVENUE) CH 1580 (CONTROL MC01) **SECTION**

Client

NOTE: EXTENT OF EXISTING CONCRETE PAVEMENT APPROXIMATE ONLY.

EXTENT HAS BEEN TAKEN FROM AERIAL PHOTOGRAPH.

|       |                           |          | В |
|-------|---------------------------|----------|---|
|       |                           |          |   |
|       |                           |          |   |
|       |                           |          |   |
| Ε     | ISSUED FOR COUNCIL REVIEW | 15-10-19 |   |
| D     | ISSUED FOR COUNCIL REVIEW | 27-09-19 |   |
| C     | ISSUED FOR COUNCIL REVIEW | 02-07-19 |   |
| В     | ISSUED FOR COUNCIL REVIEW | 21-06-19 |   |
| Α     | ISSUED FOR COUNCIL REVIEW | 09-05-19 |   |
| Issue | Description               | Date     |   |