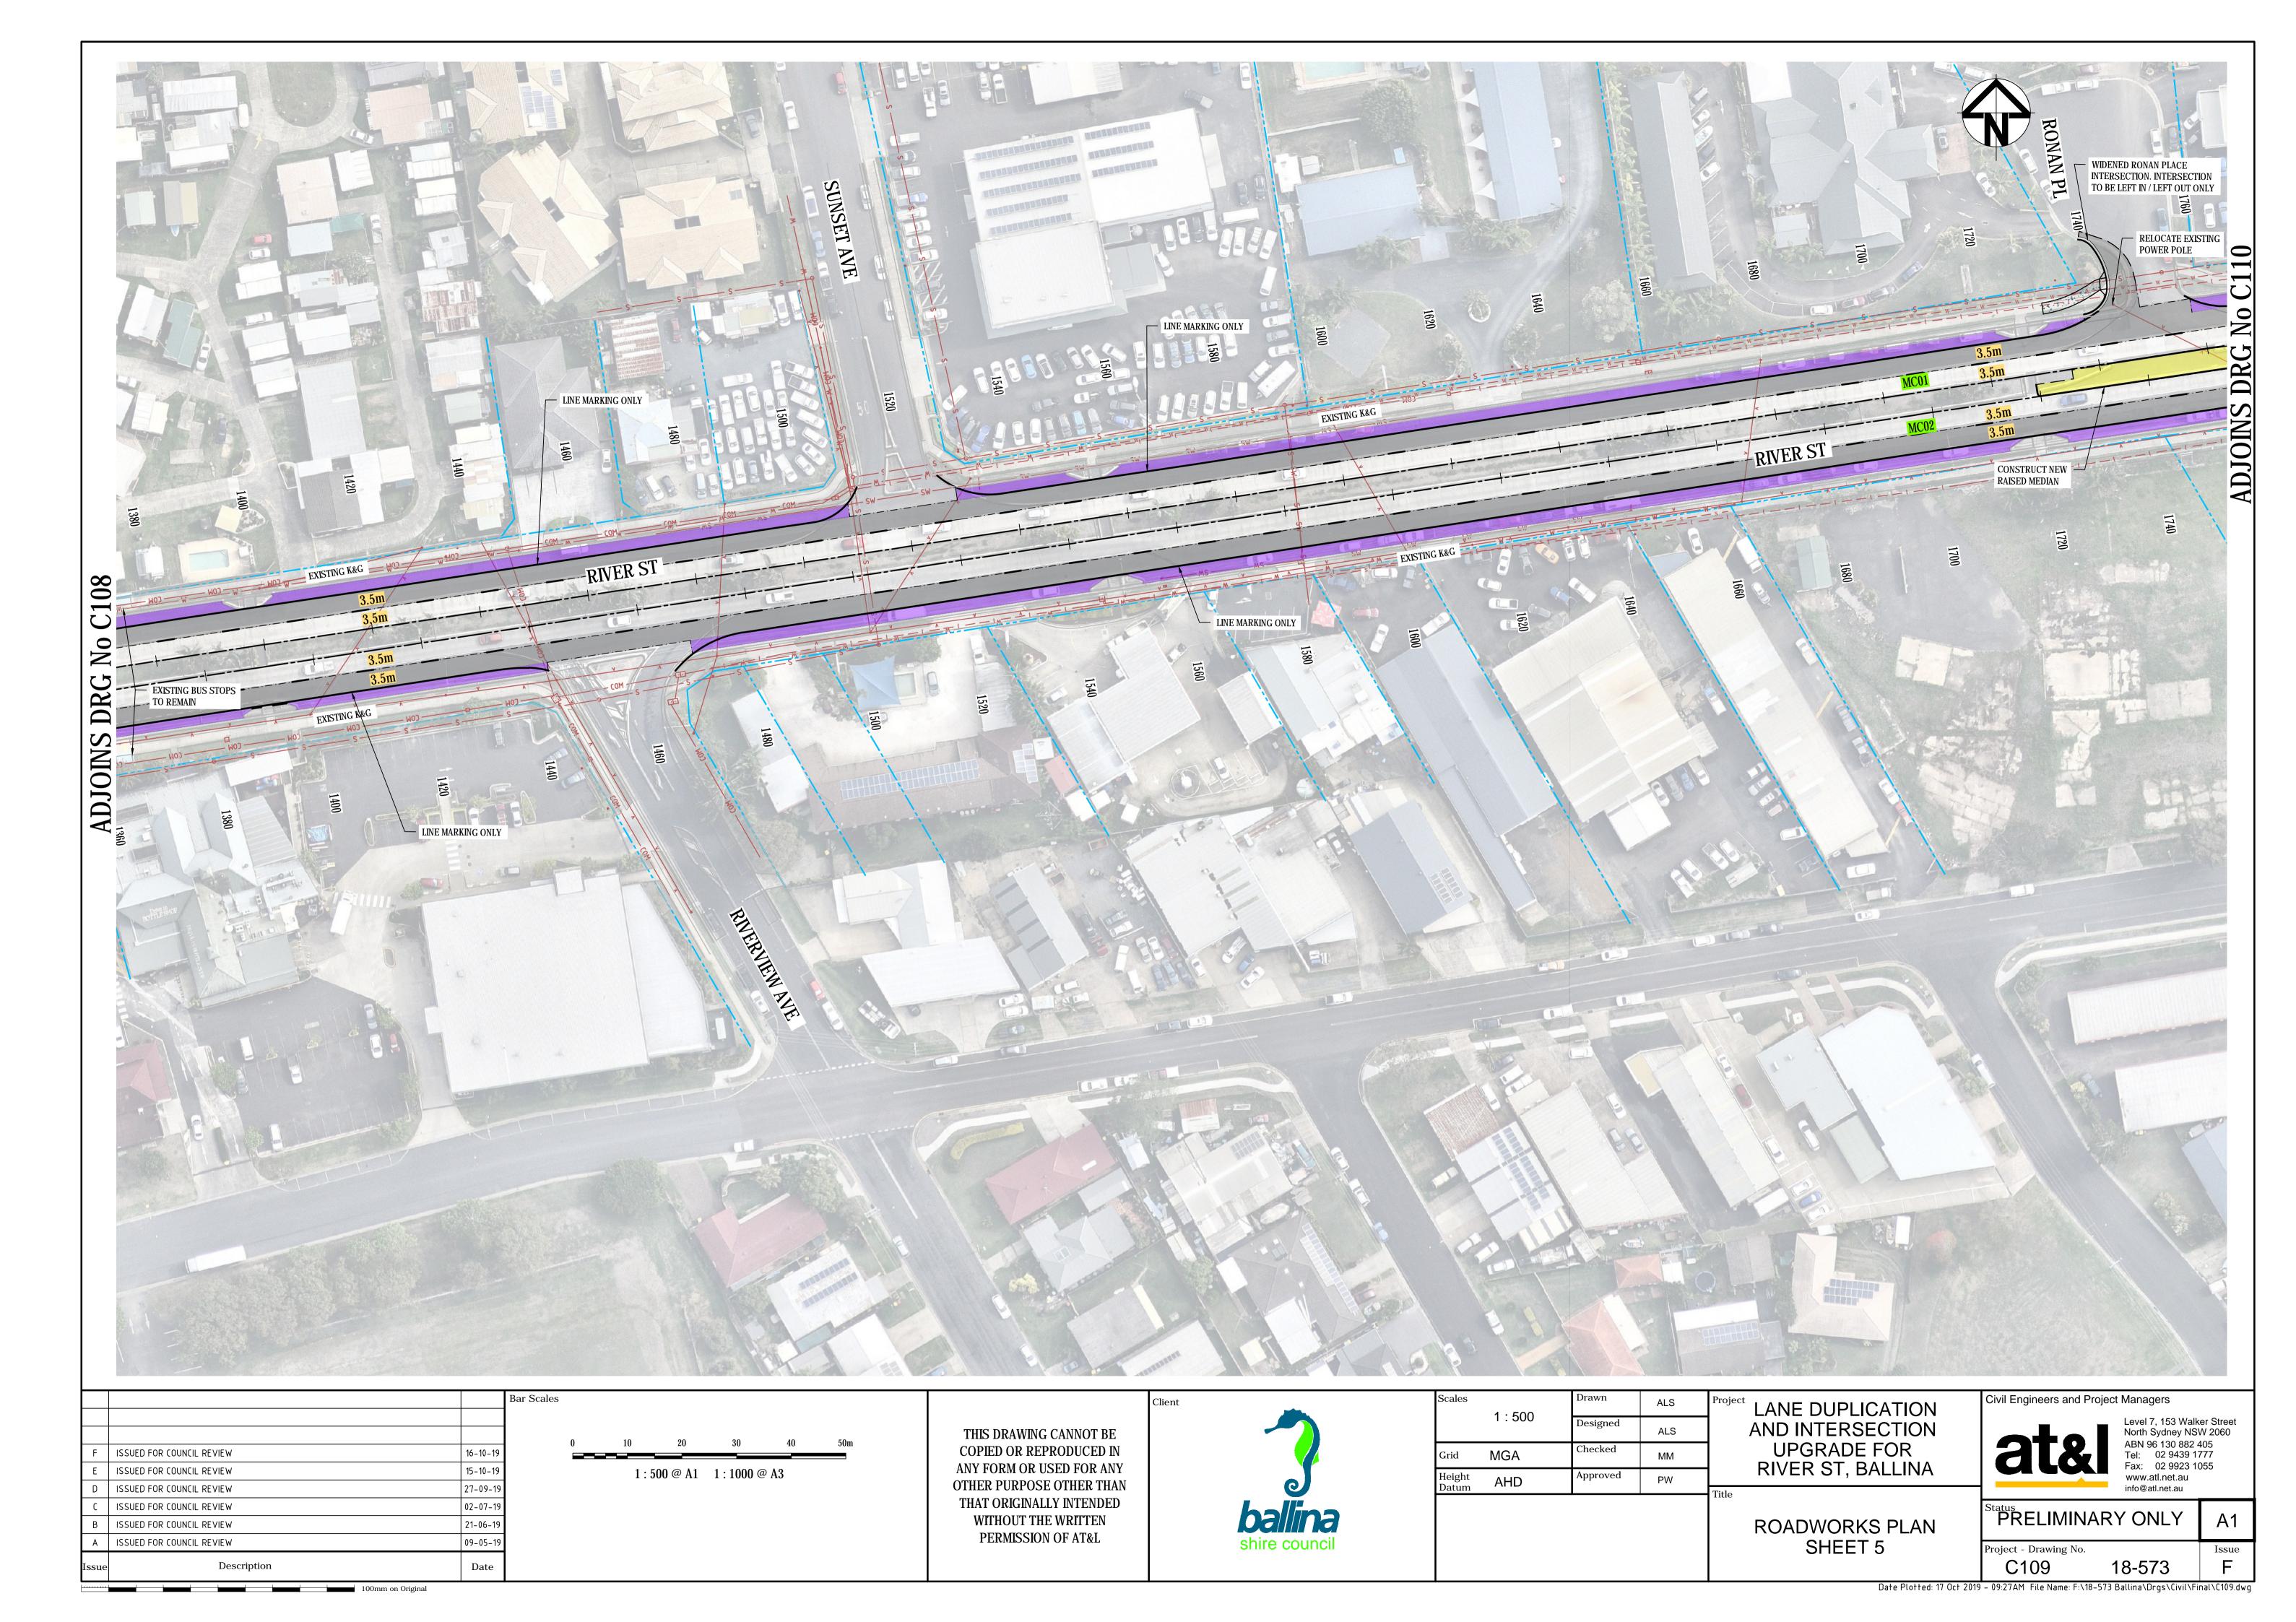

|
| B ISSUED FOR COUNCIL REVIEW | 21-06-19 |                       | WITHOUT THE WRITTEN      | ballina       |                     |              | TYPICAL SECTIONS  | PRELIMINARY ONLY A1                              |
| A ISSUED FOR COUNCIL REVIEW | 09-05-19 |                       | PERMISSION OF AT&L       | shire council |                     |              | SHEET 4           | Project - Drawing No. Issue                      |
| Issue Description           | Date     |                       |                          |               |                     |              |                   | C103 18-573 E                                    |

100mm on Original

Date Plotted: 15 Oct 2019 – 04:49PM File Name: F:\18-573 Ballina\Drgs\Civil\Final\C103.dwg