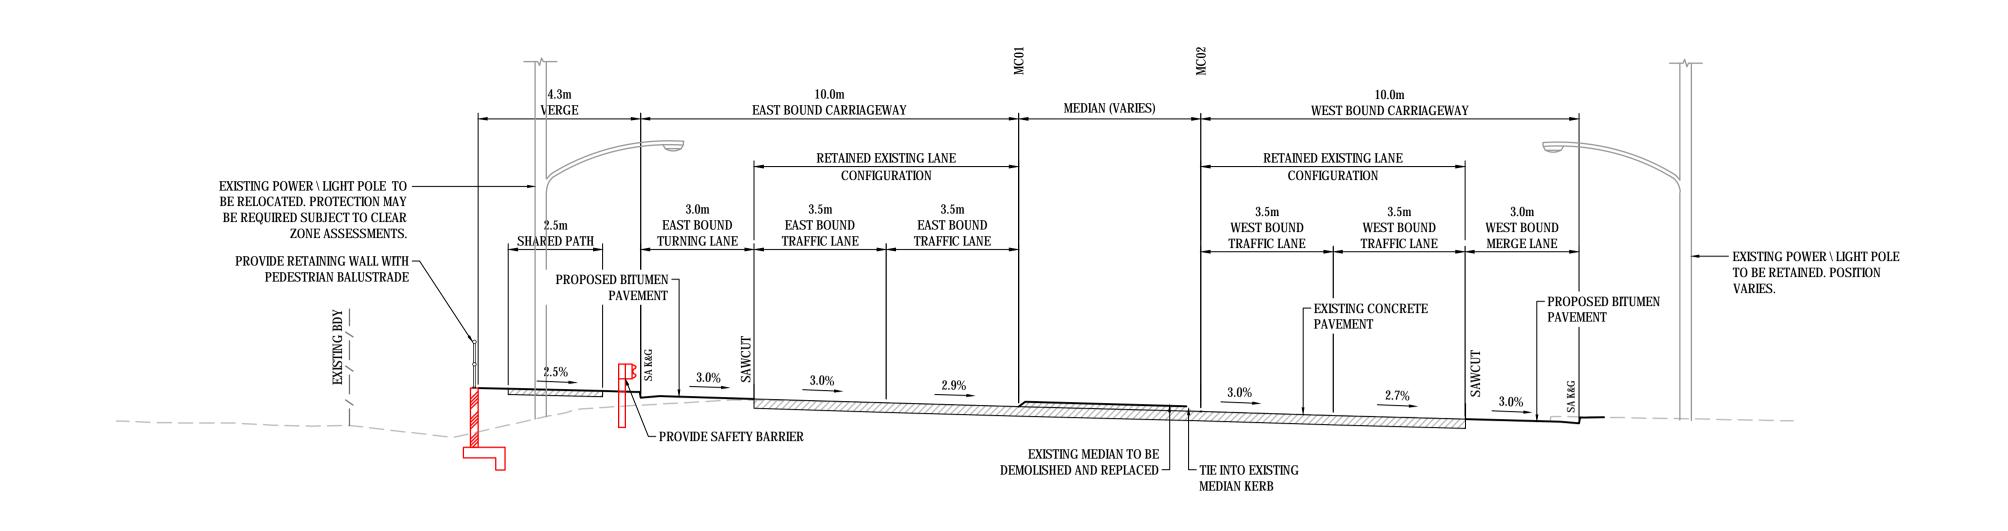

## TYPICAL SECTION RIVER ST (EAST OF BRUNSWICK STREET) CH 3130 (CONTROL MC01) SECTION 10

|                             |          | Bar Scales            |                          |               | Scales              | Drawn        | Project           | Civil Engineers and Project Managers             |
|-----------------------------|----------|-----------------------|--------------------------|---------------|---------------------|--------------|-------------------|--------------------------------------------------|
|                             |          | Dai Scales            | Client                   |               | 1:100               | ALS          | LANE DUPLICATION  |                                                  |
|                             |          | 0 0 4 0 10            | THIS DRAWING CANNOT BE   |               |                     | Designed ALS | AND INTERSECTION  | Level 7, 153 Walker Street North Sydney NSW 2060 |
|                             |          | 0 2 4 6 8 10m         | COPIED OR REPRODUCED IN  |               | Grid MGA            | Checked MM   | UPGRADE FOR       | ABN 96 130 882 405<br>Tel: 02 9439 1777          |
| E ISSUED FOR COUNCIL REVIEW | 15-10-19 | 1:100 @ A1 1:200 @ A3 | ANY FORM OR USED FOR ANY |               | Height<br>Datum AHD | Approved PW  | RIVER ST, BALLINA | Fax: 02 9923 1055 www.atl.net.au                 |
| D ISSUED FOR COUNCIL REVIEW | 27-09-19 |                       | OTHER PURPOSE OTHER THAN |               | Datum And           | 1 ***        | Title             | info@atl.net.au                                  |
| C ISSUED FOR COUNCIL REVIEW | 02-07-19 |                       | THAT ORIGINALLY INTENDED | hallina       |                     |              |                   | Status                                           |
| B ISSUED FOR COUNCIL REVIEW | 21-06-19 |                       | WITHOUT THE WRITTEN      | ballina       |                     |              | TYPICAL SECTIONS  | PRELIMINARY ONLY A1                              |
| A ISSUED FOR COUNCIL REVIEW | 09-05-19 |                       | PERMISSION OF AT&L       | shire council |                     |              | SHEET 4           | Project - Drawing No. Issue                      |
| Issue Description           | Date     |                       |                          |               |                     |              |                   | C103 18-573 E                                    |