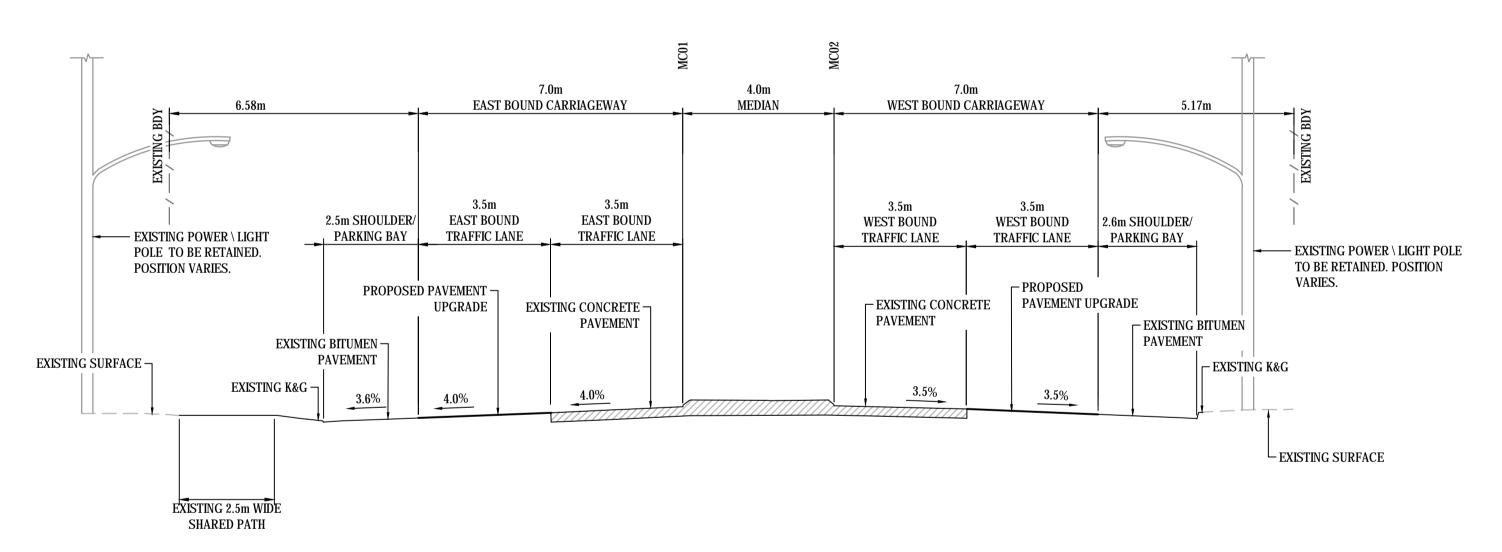

## TYPICAL SECTION RIVER ST (EAST OF BARLOWS ROAD) CH 2180 (CONTROL MC01)

## TYPICAL SECTION RIVER ST (EAST OF SUNSET AVENUE) CH 1580 (CONTROL MC01) **SECTION**

Client

NOTE: EXTENT OF EXISTING CONCRETE PAVEMENT APPROXIMATE ONLY.

EXTENT HAS BEEN TAKEN FROM AERIAL PHOTOGRAPH.

|       |                           |          | В |
|-------|---------------------------|----------|---|
|       |                           |          |   |
|       |                           |          |   |
|       |                           |          |   |
| Ε     | ISSUED FOR COUNCIL REVIEW | 15-10-19 |   |
| D     | ISSUED FOR COUNCIL REVIEW | 27-09-19 |   |
| C     | ISSUED FOR COUNCIL REVIEW | 02-07-19 |   |
| В     | ISSUED FOR COUNCIL REVIEW | 21-06-19 |   |
| Α     | ISSUED FOR COUNCIL REVIEW | 09-05-19 |   |
| Issue | Description               | Date     |   |