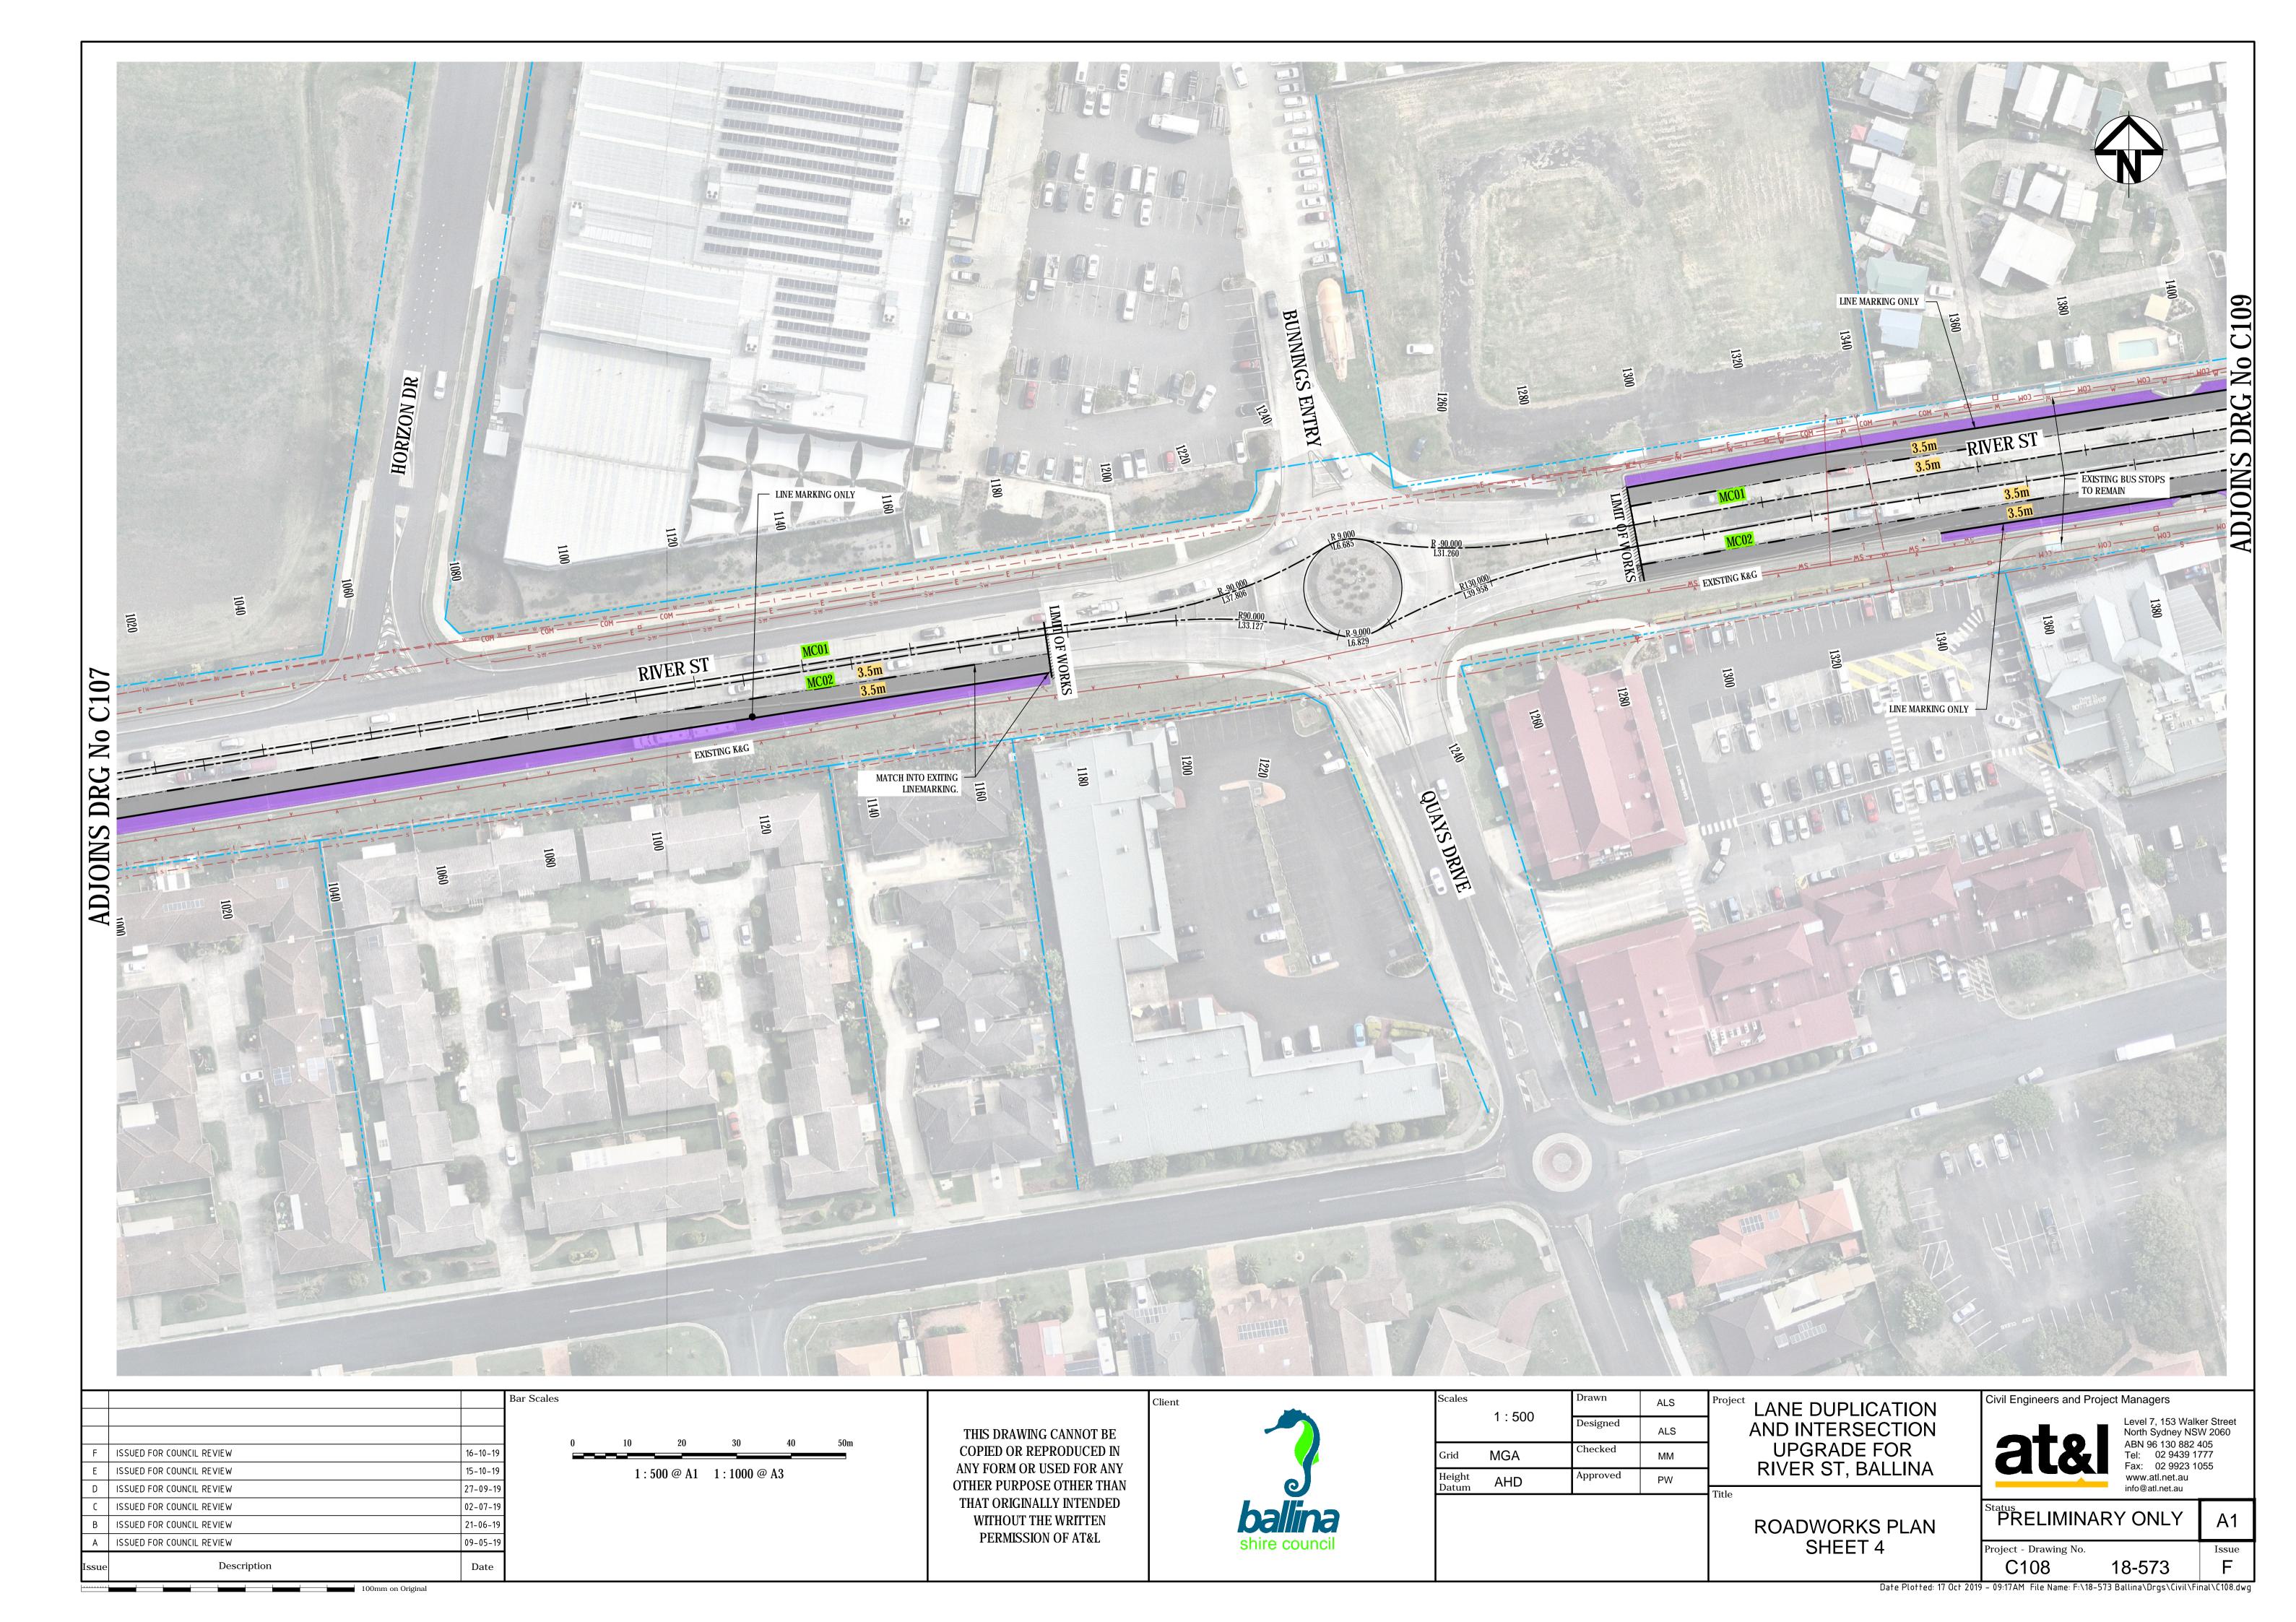

|
| B ISSUED FOR COUNCIL REVIEW | 21-06-19 |                       | WITHOUT THE WRITTEN      | ballina       |                     |              | TYPICAL SECTIONS  | PRELIMINARY ONLY A1                              |
| A ISSUED FOR COUNCIL REVIEW | 09-05-19 |                       | PERMISSION OF AT&L       | shire council |                     |              | SHEET 4           | Project - Drawing No. Issue                      |
| Issue Description           | Date     |                       |                          |               |                     |              |                   | C103 18-573 E                                    |

100mm on Original

Date Plotted: 15 Oct 2019 – 04:49PM File Name: F:\18-573 Ballina\Drgs\Civil\Final\C103.dwg