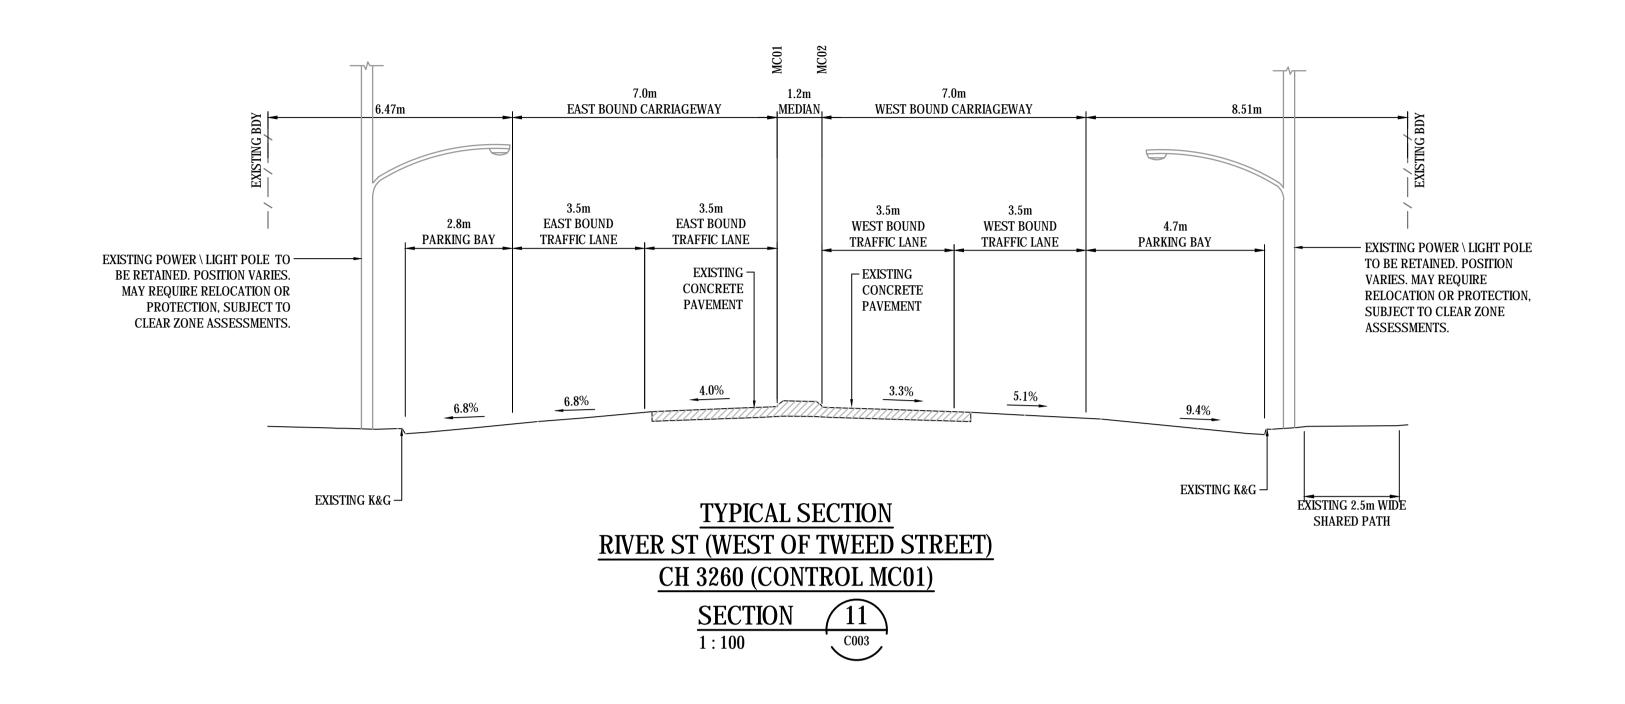

## TYPICAL SECTION RIVER ST (EAST OF BRUNSWICK STREET) CH 3130 (CONTROL MC01) SECTION 10

|                             |          | Bar Scales            |                          |               | Scales              | Drawn        | Project           | Civil Engineers and Project Managers             |
|-----------------------------|----------|-----------------------|--------------------------|---------------|---------------------|--------------|-------------------|--------------------------------------------------|
|                             |          | Dai Scales            | Client                   |               | 1:100               | ALS          | LANE DUPLICATION  |                                                  |
|                             |          | 0 0 4 0 10            | THIS DRAWING CANNOT BE   |               |                     | Designed ALS | AND INTERSECTION  | Level 7, 153 Walker Street North Sydney NSW 2060 |
|                             |          | 0 2 4 6 8 10m         | COPIED OR REPRODUCED IN  |               | Grid MGA            | Checked MM   | UPGRADE FOR       | ABN 96 130 882 405<br>Tel: 02 9439 1777          |
| E ISSUED FOR COUNCIL REVIEW | 15-10-19 | 1:100 @ A1 1:200 @ A3 | ANY FORM OR USED FOR ANY |               | Height<br>Datum AHD | Approved PW  | RIVER ST, BALLINA | Fax: 02 9923 1055 www.atl.net.au                 |
| D ISSUED FOR COUNCIL REVIEW | 27-09-19 |                       | OTHER PURPOSE OTHER THAN |               | Datum And           | 1 ***        | Title             | info@atl.net.au                                  |
| C ISSUED FOR COUNCIL REVIEW | 02-07-19 |                       | THAT ORIGINALLY INTENDED | hallina       |                     |              |                   | Status                                           |
| B ISSUED FOR COUNCIL REVIEW | 21-06-19 |                       | WITHOUT THE WRITTEN      | ballina       |                     |              | TYPICAL SECTIONS  | PRELIMINARY ONLY A1                              |
| A ISSUED FOR COUNCIL REVIEW | 09-05-19 |                       | PERMISSION OF AT&L       | shire council |                     |              | SHEET 4           | Project - Drawing No. Issue                      |
| Issue Description           | Date     |                       |                          |               |                     |              |                   | C103 18-573 E                                    |

100mm on Original

Date Plotted: 15 Oct 2019 – 04:49PM File Name: F:\18-573 Ballina\Drgs\Civil\Final\C103.dwg