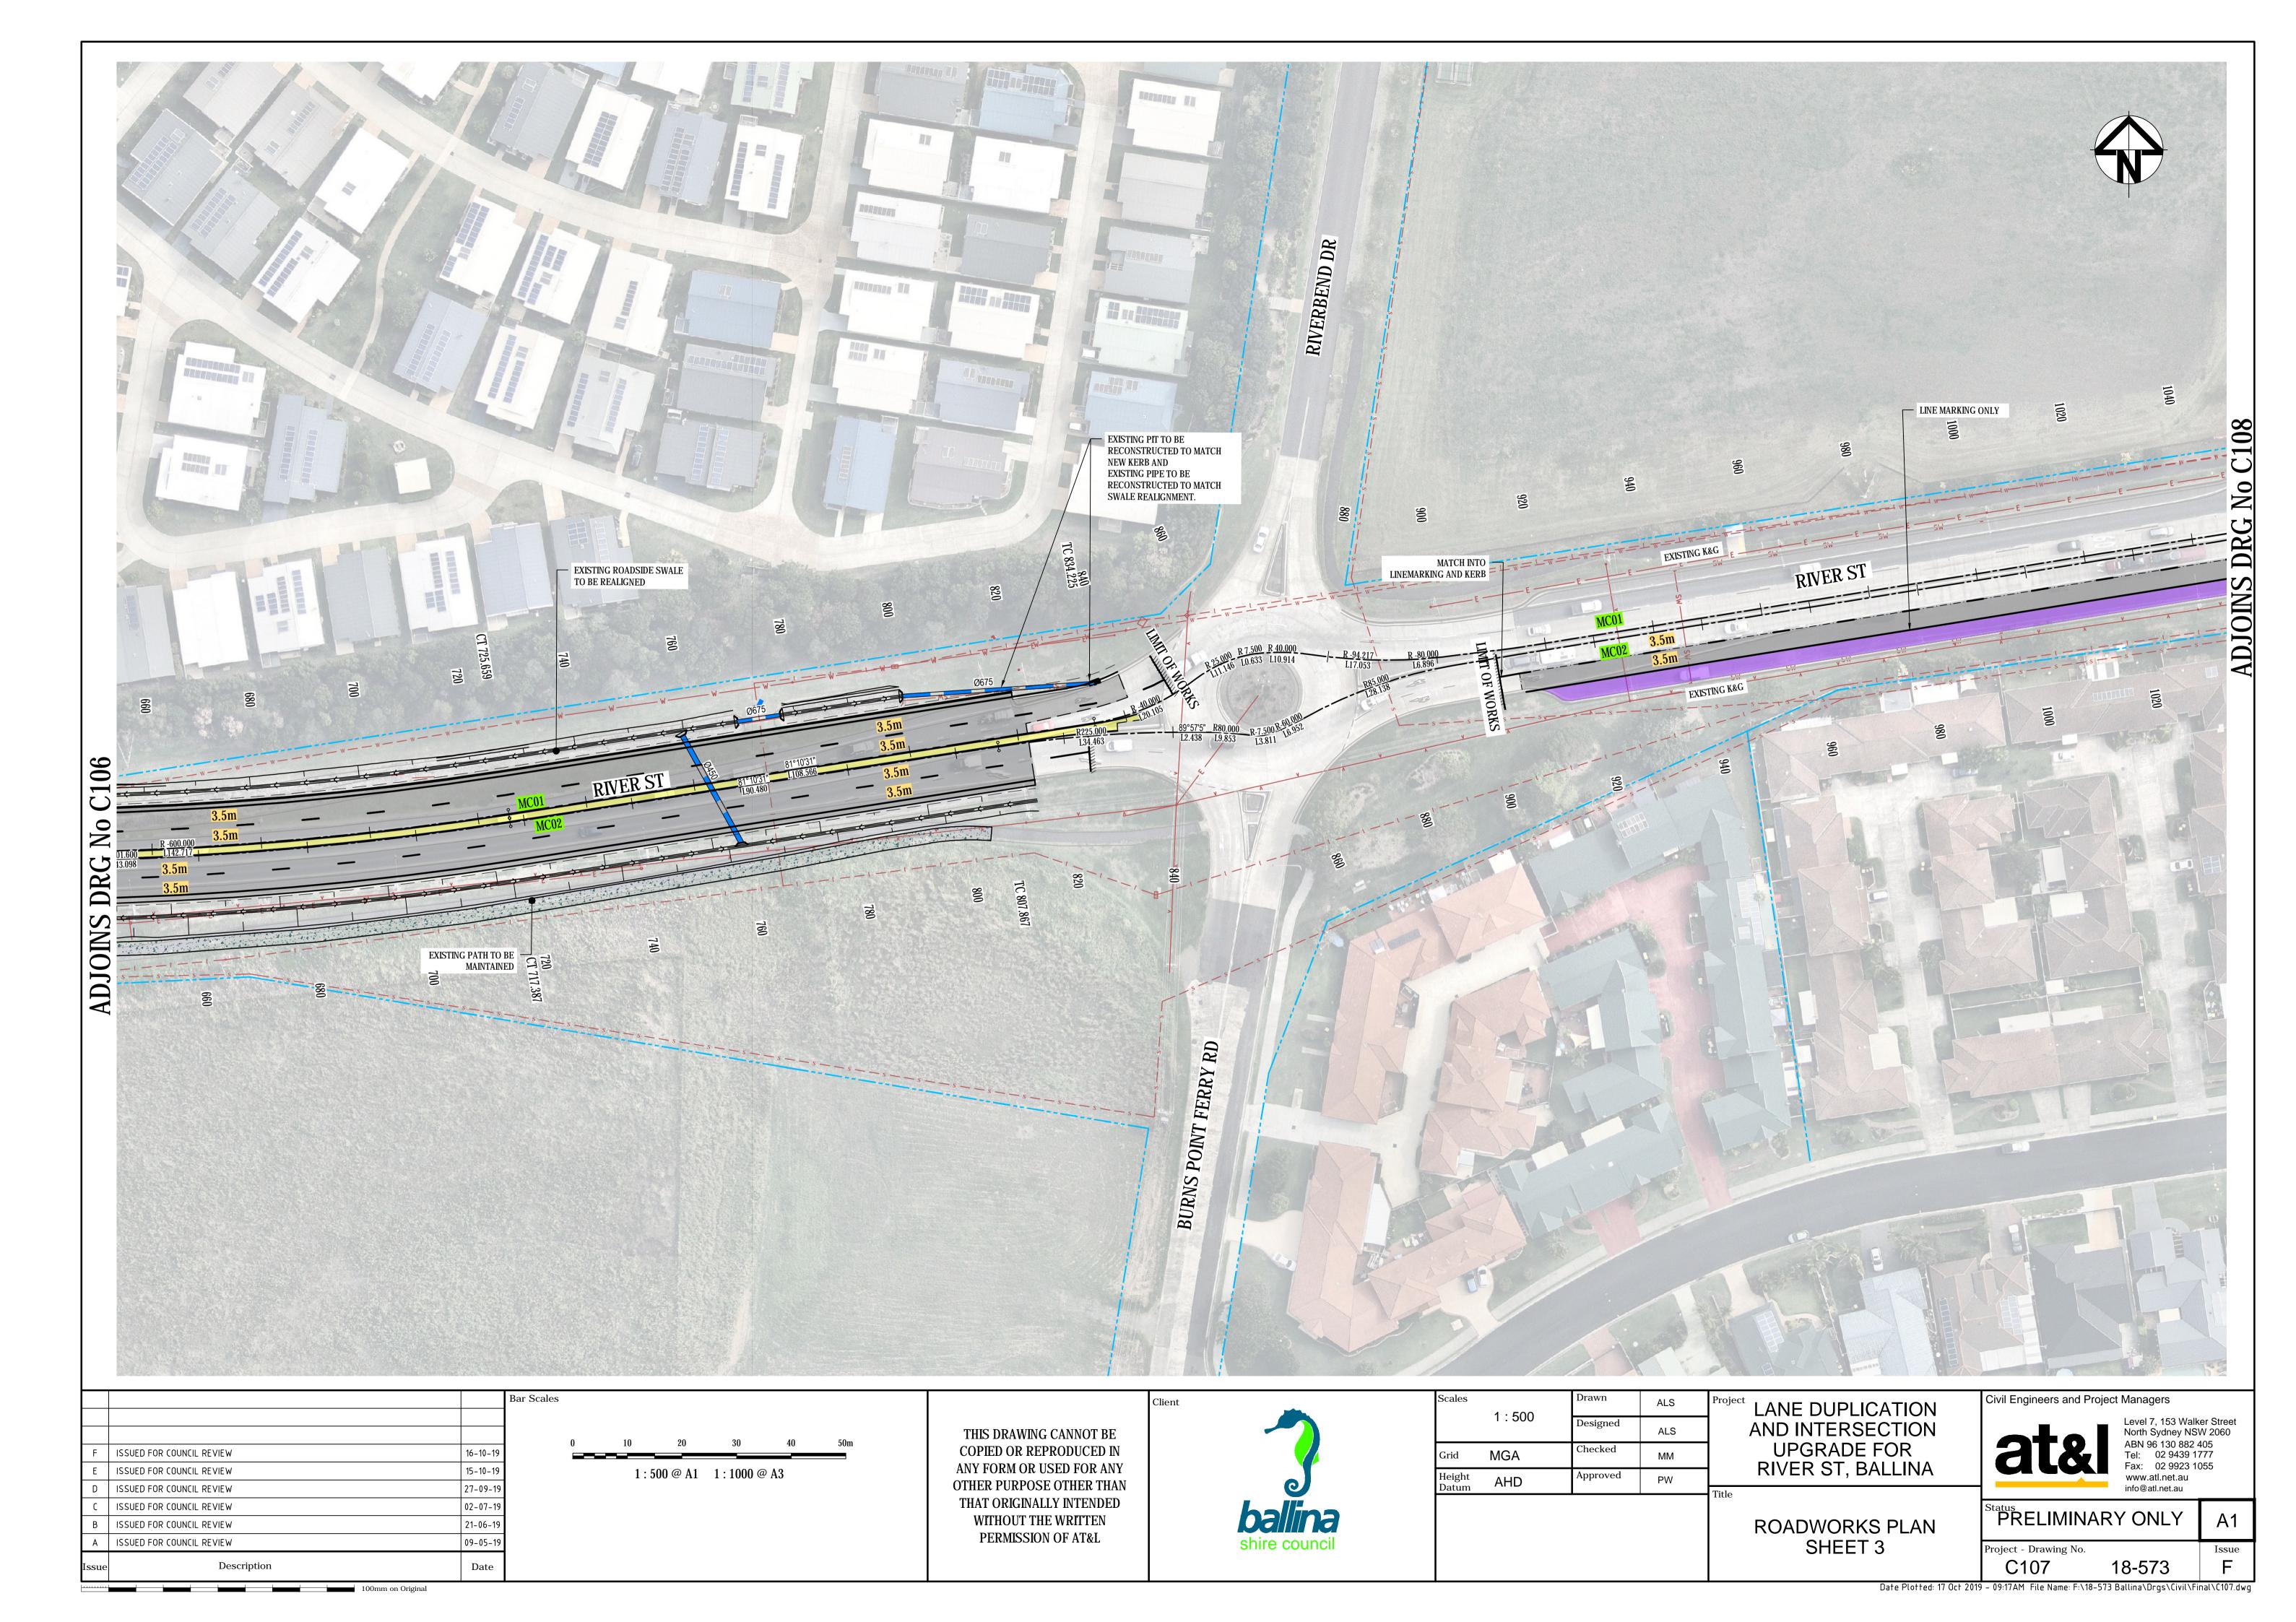

|
| B ISSUED FOR COUNCIL REVIEW | 21-06-19 |                       | WITHOUT THE WRITTEN      | ballina       |                     |              | TYPICAL SECTIONS  | PRELIMINARY ONLY A1                              |
| A ISSUED FOR COUNCIL REVIEW | 09-05-19 |                       | PERMISSION OF AT&L       | shire council |                     |              | SHEET 4           | Project - Drawing No. Issue                      |
| Issue Description           | Date     |                       |                          |               |                     |              |                   | C103 18-573 E                                    |

100mm on Original

Date Plotted: 15 Oct 2019 – 04:49PM File Name: F:\18-573 Ballina\Drgs\Civil\Final\C103.dwg