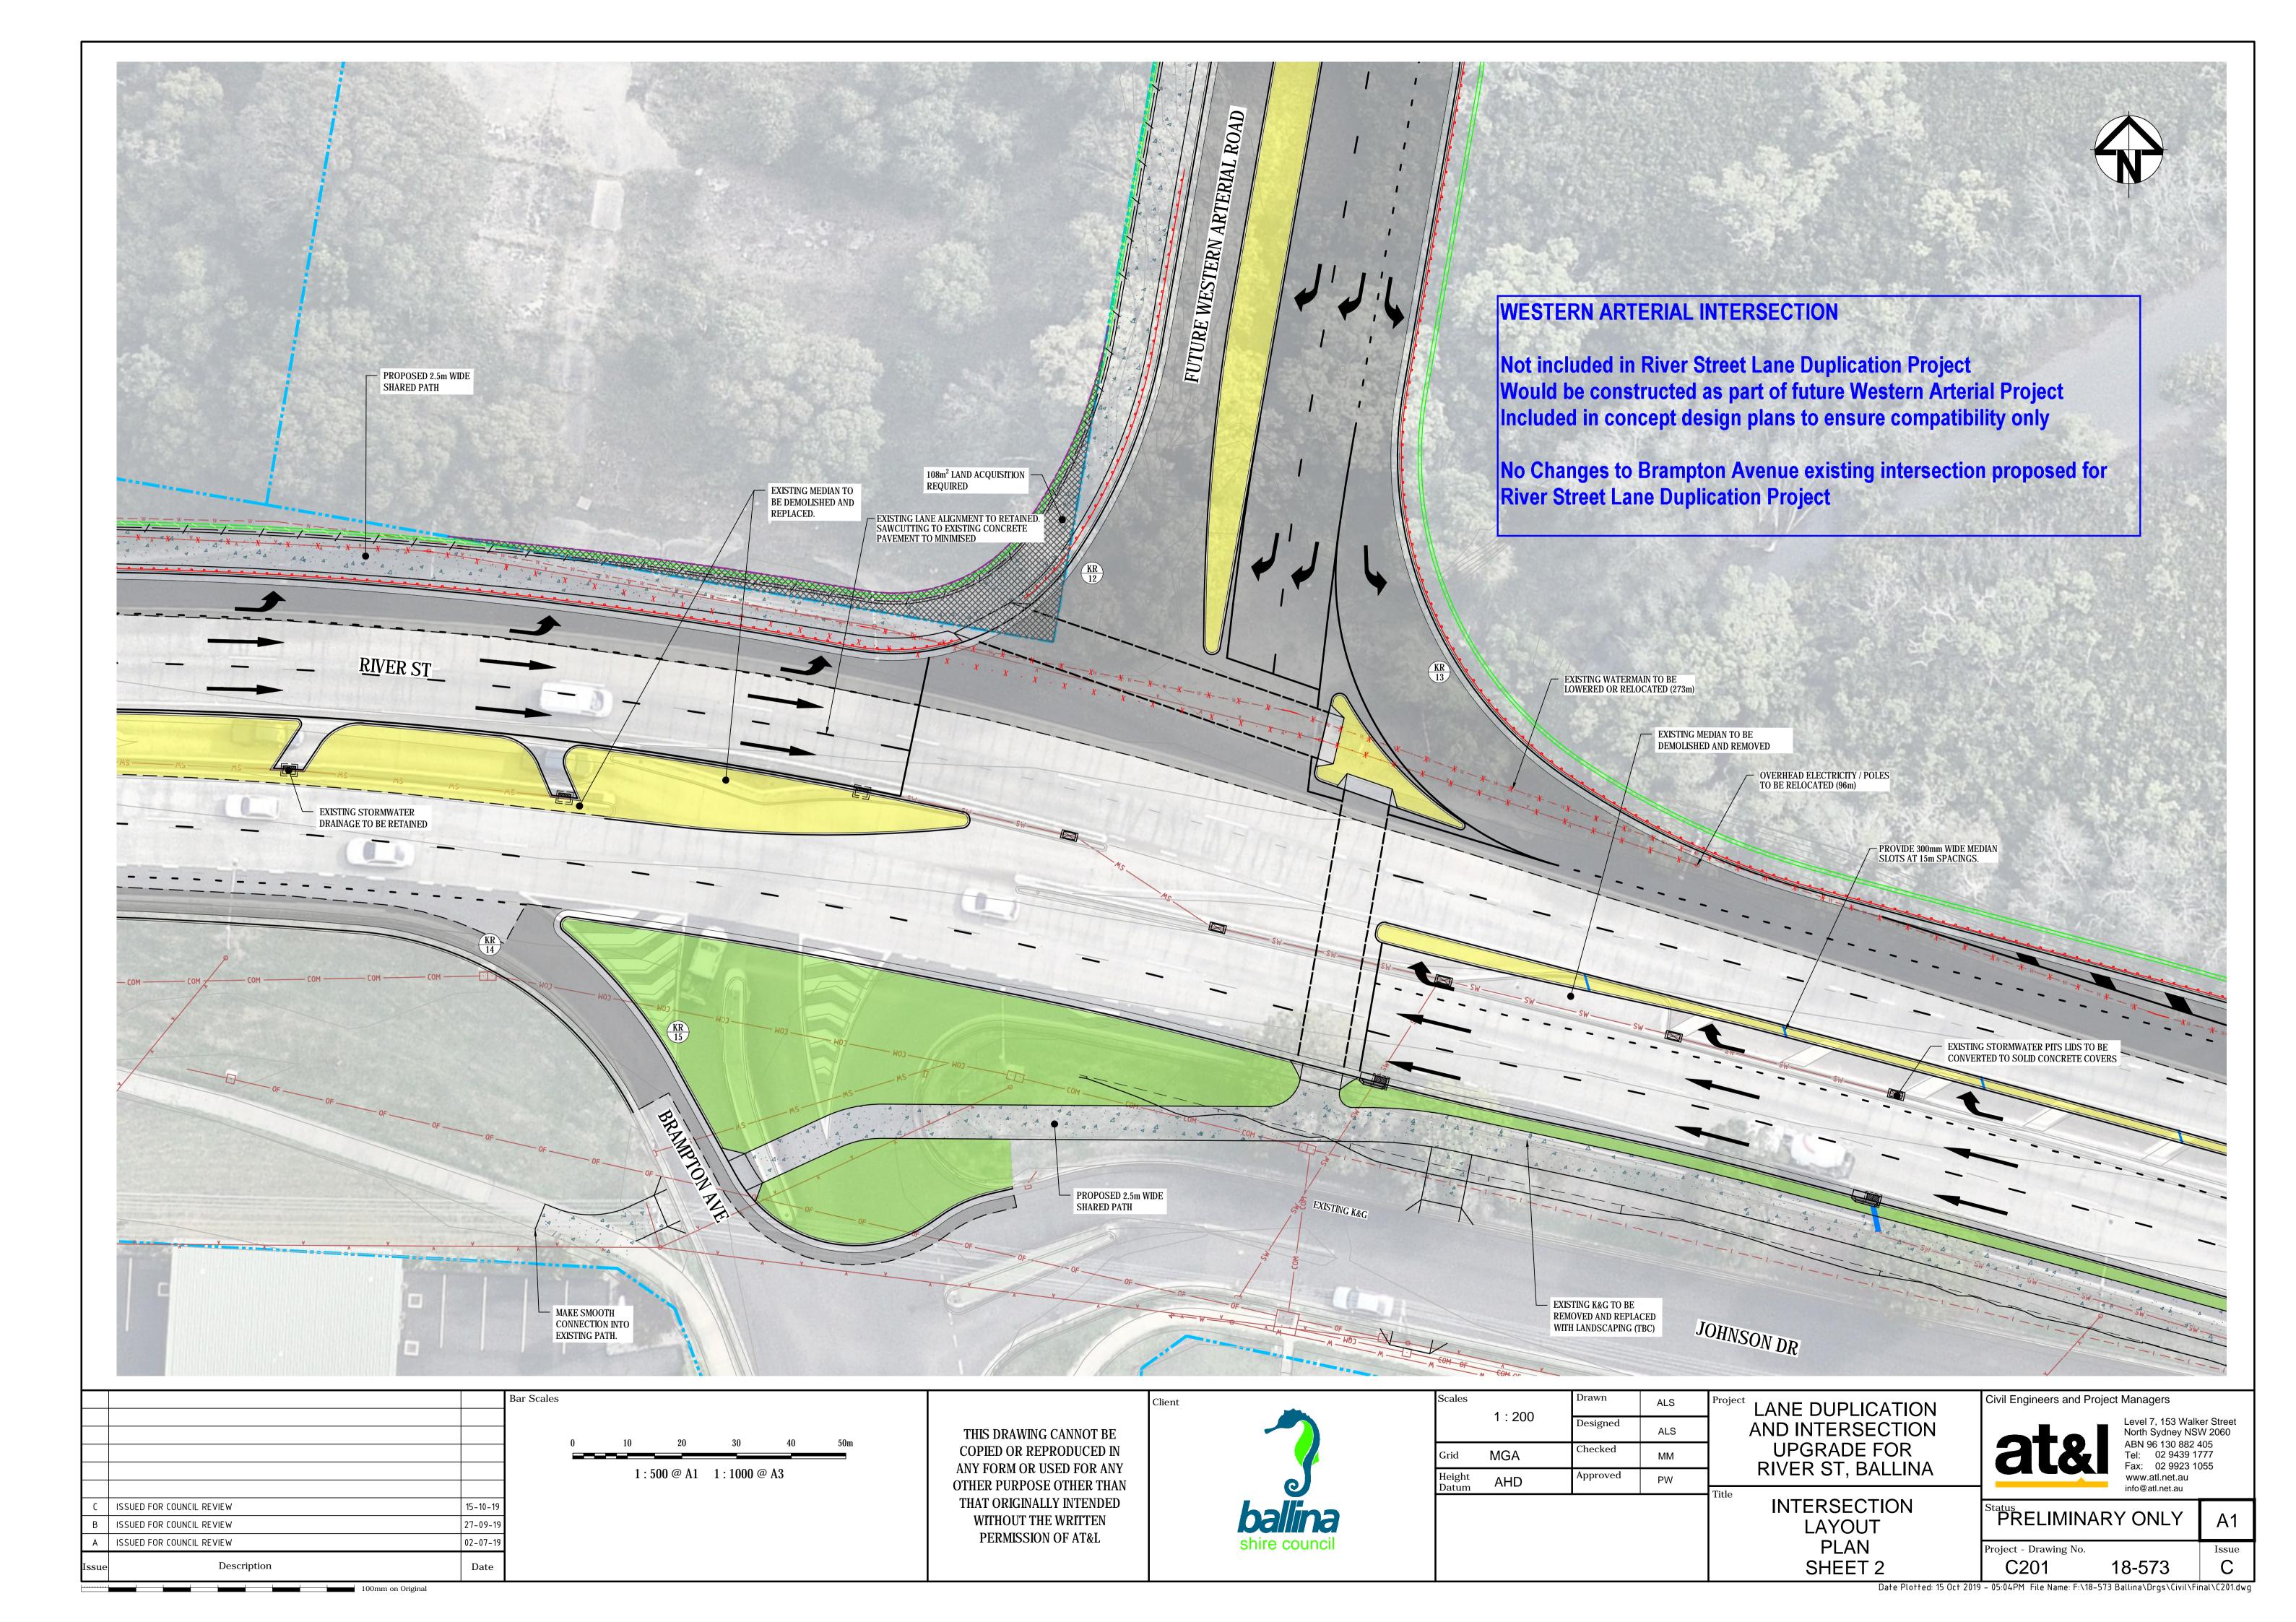

LANE DUPLICATION
AND INTERSECTION
UPGRADE FOR
RIVER ST, BALLINA

GENERAL ARRANGEMENT PLAN

| Sivil Engineers and Projec | i ivia                        |
|----------------------------|-------------------------------|
| at&l                       | Lev<br>No<br>AB<br>Tel<br>Fa: |
|                            | 14/14                         |