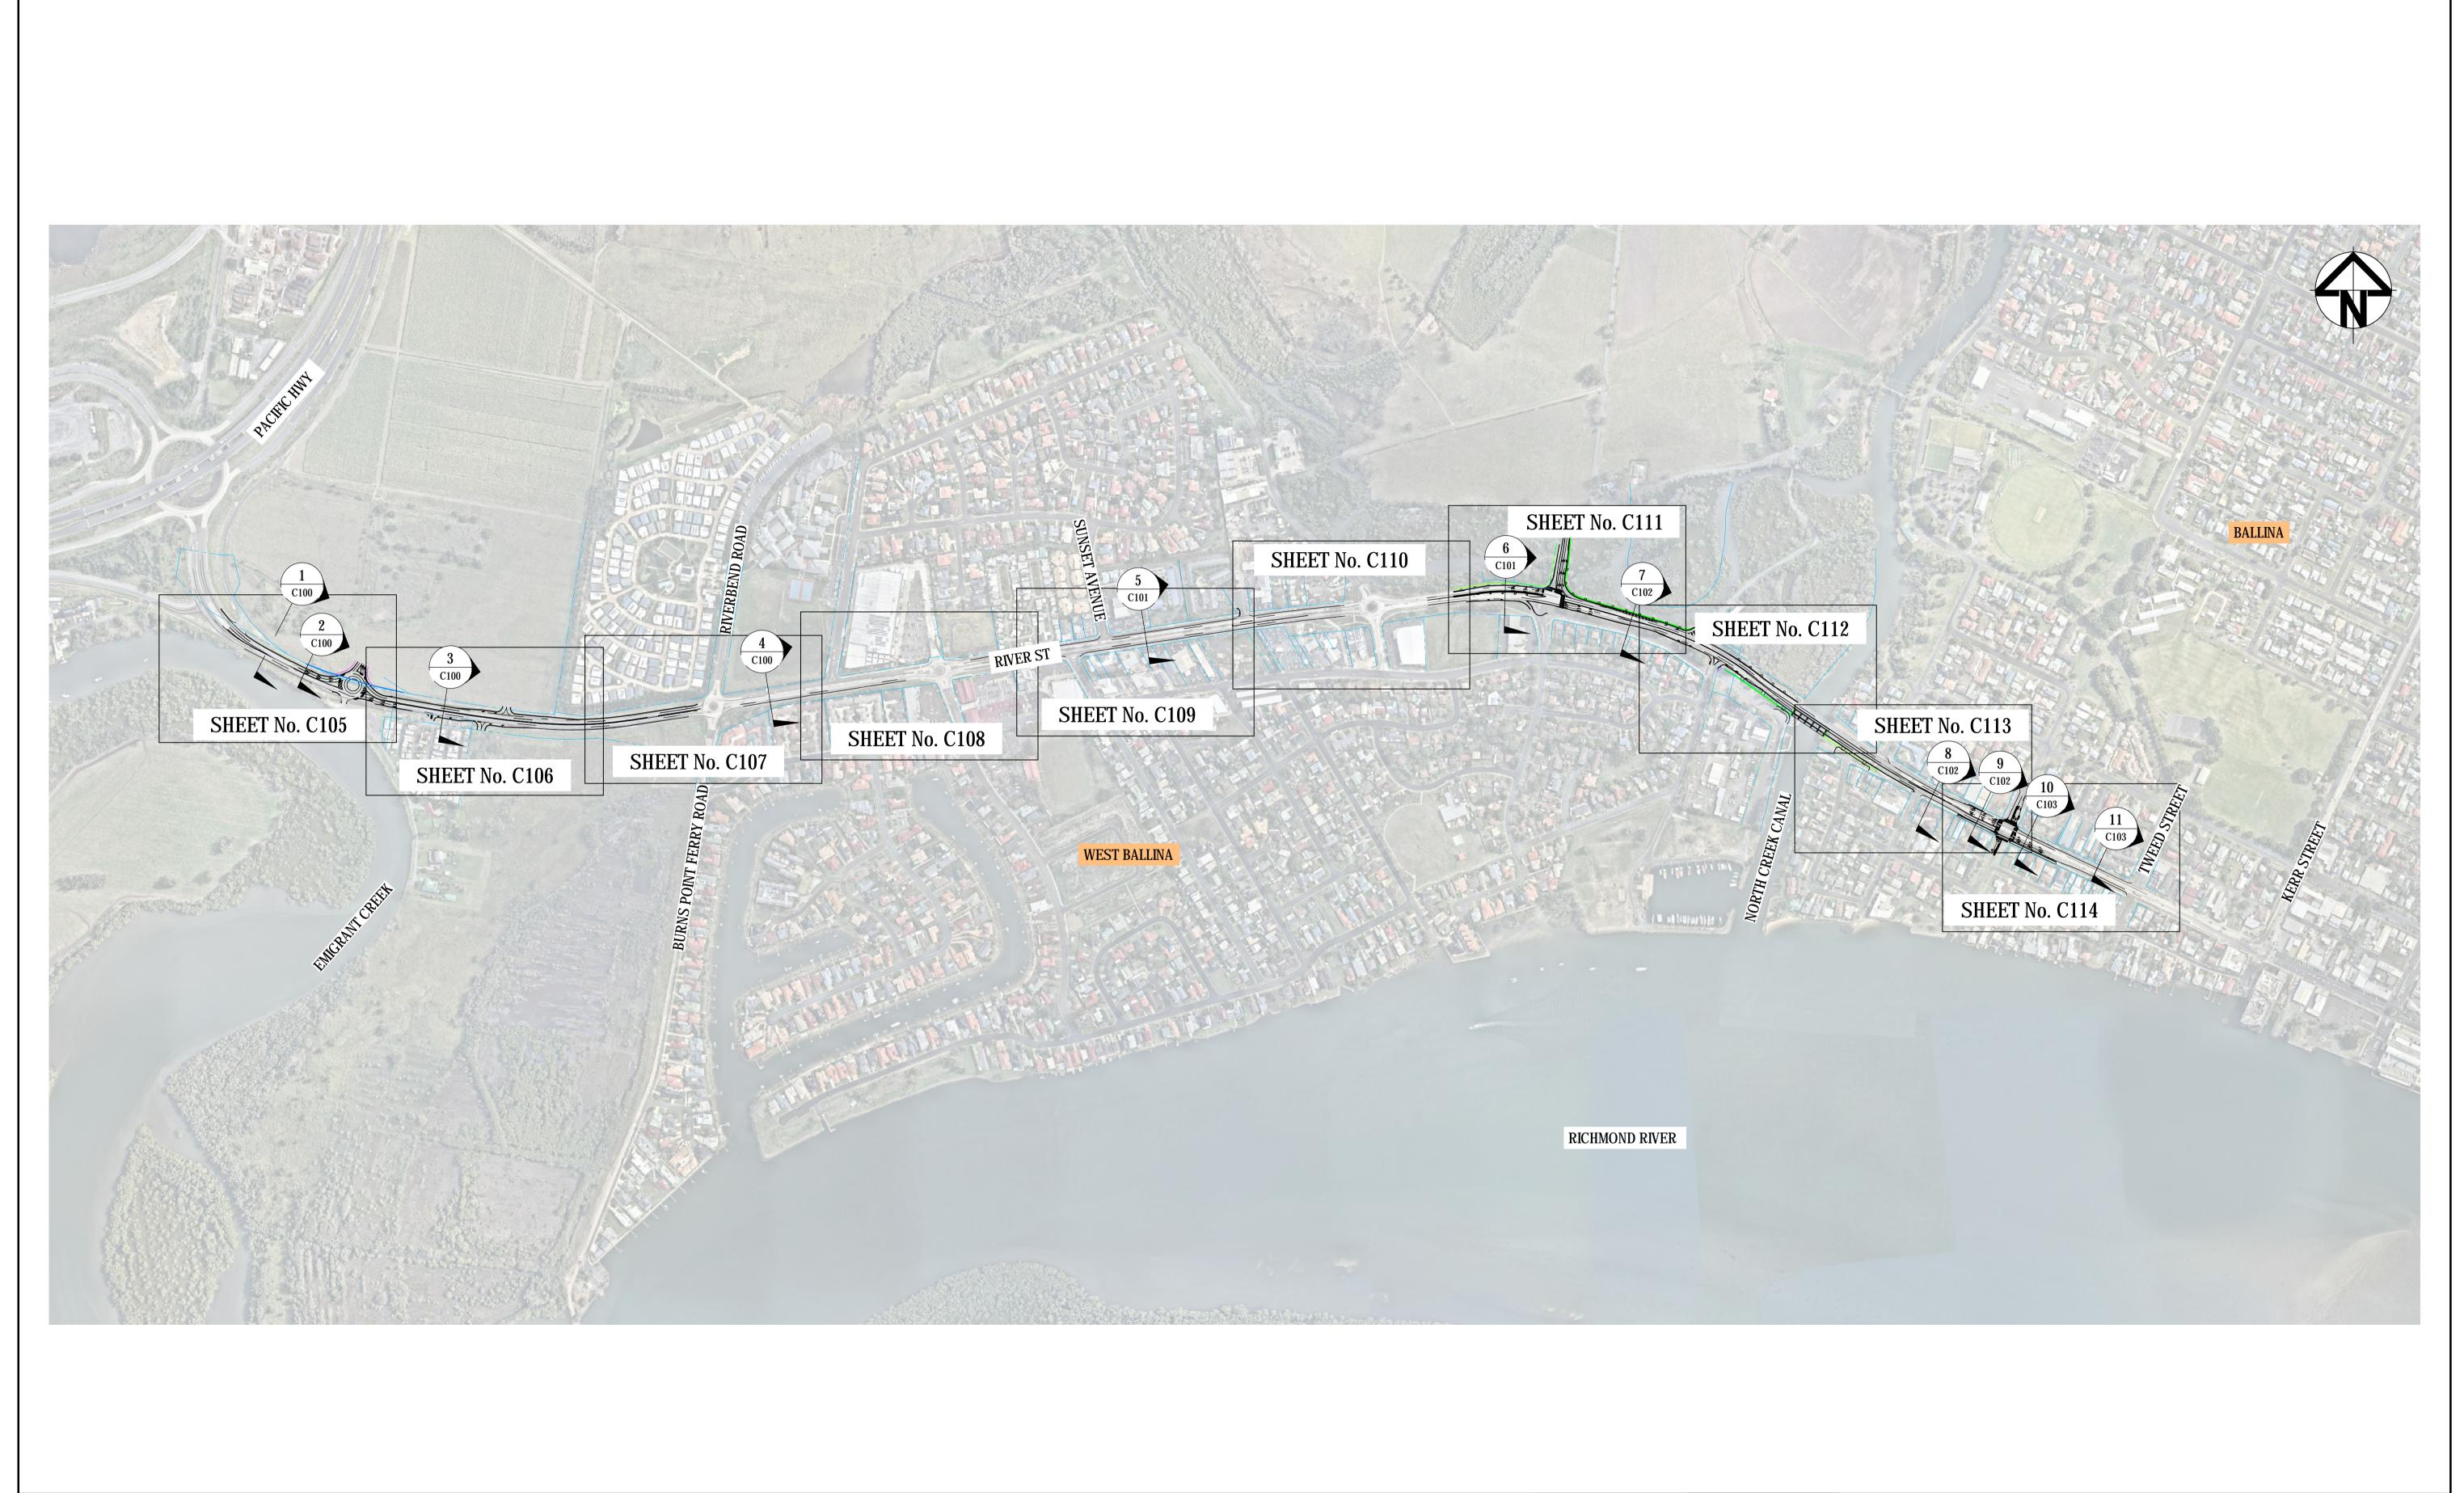

LANE DUPLICATION
AND INTERSECTION
UPGRADE FOR
RIVER ST, BALLINA

GENERAL ARRANGEMENT PLAN

| Sivil Engineers and Projec | i ivia                        |
|----------------------------|-------------------------------|
| at&l                       | Lev<br>No<br>AB<br>Tel<br>Fa: |
|                            | 14/14                         |