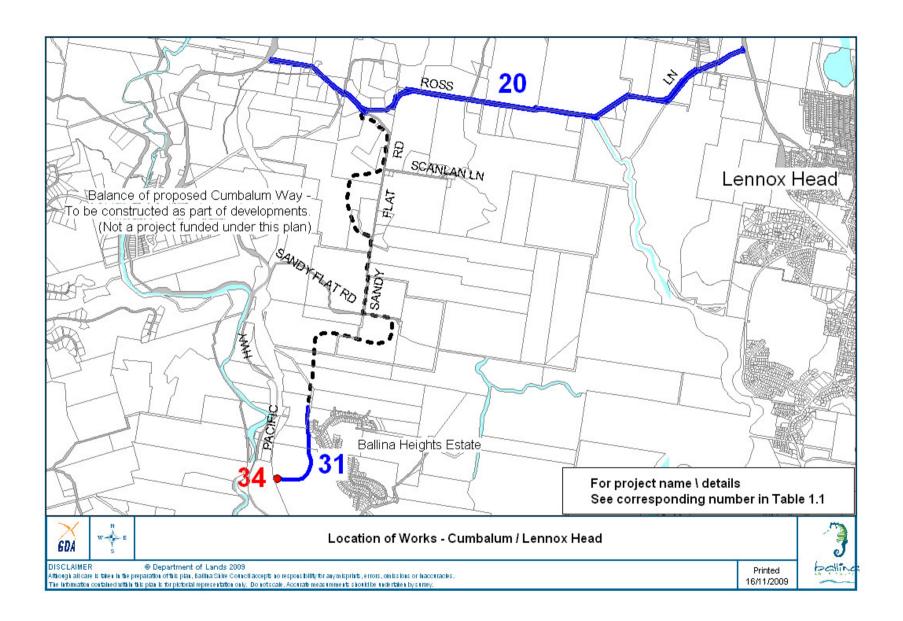

## 1.2 Summary schedules

Table 1.1 Works summary schedule

| No.   | Proposed works                                                         | Costs        |
|-------|------------------------------------------------------------------------|--------------|
| 1a    | Western Arterial (WAR)                                                 | \$42,100,000 |
| 1a    | Western Arterial (WAR) (Land Component)                                | \$250,000    |
| 5     | River Street - Kerr Street - Additional Signalisation Works (RKI)      | \$420,000    |
| 6     | Fisheries Ck Bridge to Tweed St - Four Laning of Pacific Highway (F-T) | \$3,200,000  |
| 7     | North Creek Rd to Kerr St - Four Laning of Pacific Highway (NCK)       | \$5,900,000  |
| 8     | Upgrade Kerr Street to Four Lanes (KSt)                                | \$5,000,000  |
| 9     | Upgrade Fisheries Creek Bridge (FCB)                                   | \$4,400,000  |
| 10    | Duplication of North Creek Canal Bridge - Separate Two Lanes (NCB)     | \$3,300,000  |
| 11    | Fisheries Ck Bridge to Sthn Interchange of Bypass - Four Laning (PHI)  | \$7,890,000  |
| 11    | Other Pacific Hwy Improvements (PHI) (Land Component)                  | \$110,000    |
| 12-14 | Hutley Drive Extension (HDE)                                           | \$12,600,000 |
| 15    | Bangalow Road / Hogan Street - new Left In / Left Out (CLa)            | \$550,000    |
| 16    | Angels Beach Drive / Sheather Street - new Left In / Left Out (CLb)    | \$500,000    |
| 16    | Angels Beach Drive / Sheather Street - LILO (CLb) (Land Component)     | \$90,000     |
| 17    | Skennars Head Road Upgrade (SHR)                                       | \$5,200,000  |
| 18    | North Creek Road and Bridge (7aU) (or Skennars Head Distributor)       | \$16,000,000 |
| 18    | North Creek Road and Bridge (7aU) (Land Component)                     | \$10,000     |
| 20    | Ross Lane Improvements - West (RLW)                                    | \$2,900,000  |
| 20    | Ross Lane Improvements - East (RLE)                                    | \$8,720,000  |
| 20    | Ross Lane Improvements - East (RLE) (Land Component)                   | \$80,000     |
| 21    | Tintenbar Road / Teven Road - Climbing Lanes (TTa)                     | \$1,600,000  |
| 21    | Tintenbar Road / Teven Road - Climbing Lanes (TRb)                     | \$1,600,000  |
| 21    | Tintenbar Road / Teven Road - Climbing Lanes (TRb) (Land Component)    | \$1,000      |
| 23    | Pacific Highway to Southern Cross Drive - Right Turn Ban (PSI)         | \$130,000    |
| 24    | Links Avenue / Angels Beach Drive Roundabout (LAI)                     | \$900,000    |
| 26    | Skennars Head Rd / Coast Rd / Rocky Point Rd Roundabout (SCI)          | \$1,280,000  |
| 26    | Skennars Head Rd / Coast Rd / Rocky Point Rd (SCI) (Land Component)    | \$120,000    |
| 27    | Traffic calming - North Creek Road / Reservoir Rd / Hutley Dr          | \$2,300,000  |
| 28a   | River Street / Cherry Street Roundabout                                | \$960,000    |
| 28b   | River Street / Moon Street Roundabout                                  | \$960,000    |
| 29    | Tamar Street / Cherry Street Roundabout                                | \$530,000    |
| 30    | Angels Beach Dve / Bangalow Rd Signals and Lanes Extensions (30I)      | \$3,100,000  |

| No.    | Proposed works            | Costs         |
|--------|---------------------------|---------------|
| 31, 33 | Cumbalum North-South Link | \$4,000,000   |
| 34     | Cumbalum - Interchange    | \$2,600,000   |
|        | Total                     | \$139,301,000 |