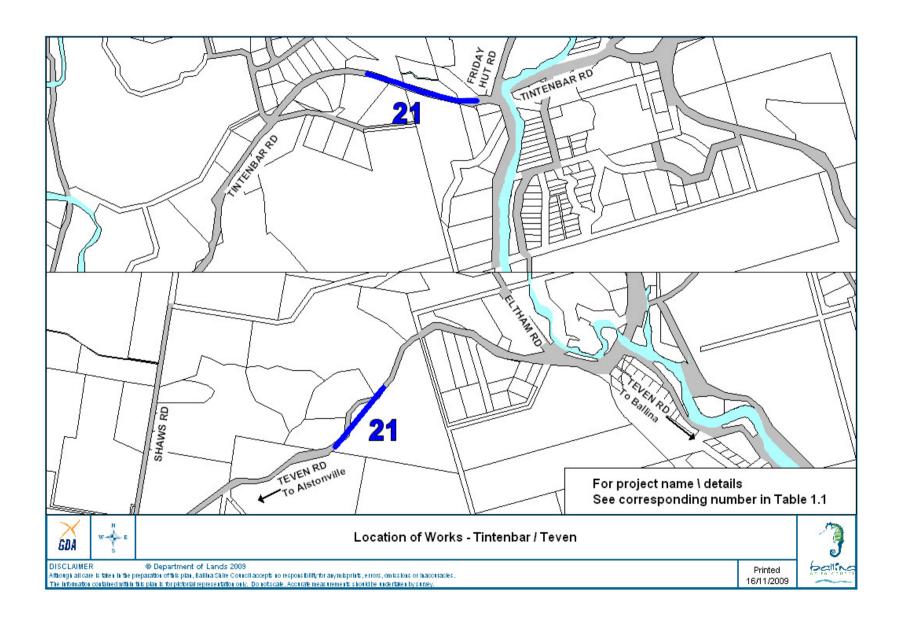

## 1.2 Summary schedules

Table 1.1 Works summary schedule

| No.   | Proposed works                                                         | Costs        |
|-------|------------------------------------------------------------------------|--------------|
| 1a    | Western Arterial (WAR)                                                 | \$42,100,000 |
| 1a    | Western Arterial (WAR) (Land Component)                                | \$250,000    |
| 5     | River Street - Kerr Street - Additional Signalisation Works (RKI)      | \$420,000    |
| 6     | Fisheries Ck Bridge to Tweed St - Four Laning of Pacific Highway (F-T) | \$3,200,000  |
| 7     | North Creek Rd to Kerr St - Four Laning of Pacific Highway (NCK)       | \$5,900,000  |
| 8     | Upgrade Kerr Street to Four Lanes (KSt)                                | \$5,000,000  |
| 9     | Upgrade Fisheries Creek Bridge (FCB)                                   | \$4,400,000  |
| 10    | Duplication of North Creek Canal Bridge - Separate Two Lanes (NCB)     | \$3,300,000  |
| 11    | Fisheries Ck Bridge to Sthn Interchange of Bypass - Four Laning (PHI)  | \$7,890,000  |
| 11    | Other Pacific Hwy Improvements (PHI) (Land Component)                  | \$110,000    |
| 12-14 | Hutley Drive Extension (HDE)                                           | \$12,600,000 |
| 15    | Bangalow Road / Hogan Street - new Left In / Left Out (CLa)            | \$550,000    |
| 16    | Angels Beach Drive / Sheather Street - new Left In / Left Out (CLb)    | \$500,000    |
| 16    | Angels Beach Drive / Sheather Street - LILO (CLb) (Land Component)     | \$90,000     |
| 17    | Skennars Head Road Upgrade (SHR)                                       | \$5,200,000  |
| 18    | North Creek Road and Bridge (7aU) (or Skennars Head Distributor)       | \$16,000,000 |
| 18    | North Creek Road and Bridge (7aU) (Land Component)                     | \$10,000     |
| 20    | Ross Lane Improvements - West (RLW)                                    | \$2,900,000  |
| 20    | Ross Lane Improvements - East (RLE)                                    | \$8,720,000  |
| 20    | Ross Lane Improvements - East (RLE) (Land Component)                   | \$80,000     |
| 21    | Tintenbar Road / Teven Road - Climbing Lanes (TTa)                     | \$1,600,000  |
| 21    | Tintenbar Road / Teven Road - Climbing Lanes (TRb)                     | \$1,600,000  |
| 21    | Tintenbar Road / Teven Road - Climbing Lanes (TRb) (Land Component)    | \$1,000      |
| 23    | Pacific Highway to Southern Cross Drive - Right Turn Ban (PSI)         | \$130,000    |
| 24    | Links Avenue / Angels Beach Drive Roundabout (LAI)                     | \$900,000    |
| 26    | Skennars Head Rd / Coast Rd / Rocky Point Rd Roundabout (SCI)          | \$1,280,000  |
| 26    | Skennars Head Rd / Coast Rd / Rocky Point Rd (SCI) (Land Component)    | \$120,000    |
| 27    | Traffic calming - North Creek Road / Reservoir Rd / Hutley Dr          | \$2,300,000  |
| 28a   | River Street / Cherry Street Roundabout                                | \$960,000    |
| 28b   | River Street / Moon Street Roundabout                                  | \$960,000    |
| 29    | Tamar Street / Cherry Street Roundabout                                | \$530,000    |
| 30    | Angels Beach Dve / Bangalow Rd Signals and Lanes Extensions (30I)      | \$3,100,000  |