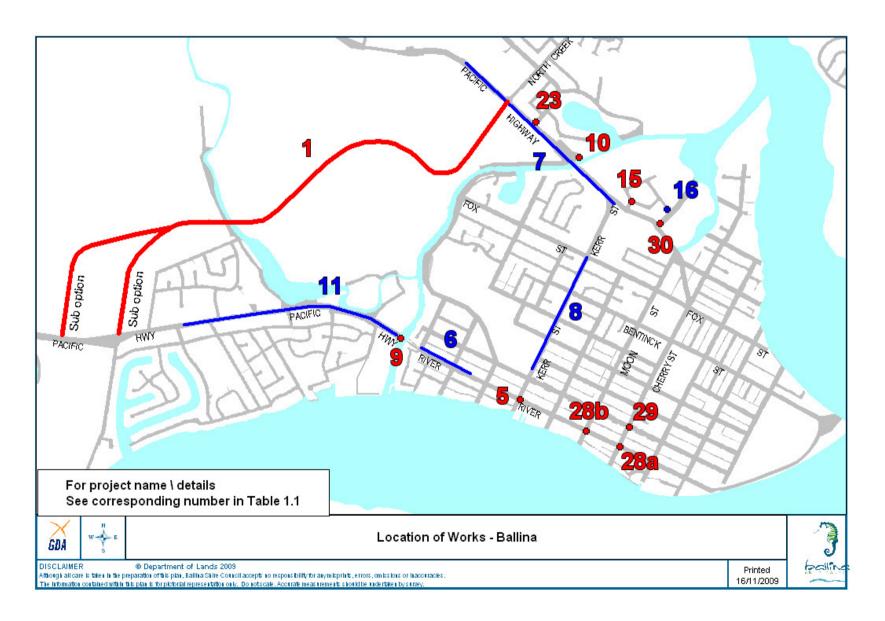

## 1.2 Summary schedules

Table 1.1 Works summary schedule

| No.   | Proposed works                                                         | Costs        |
|-------|------------------------------------------------------------------------|--------------|
| 1a    | Western Arterial (WAR)                                                 | \$42,100,000 |
| 1a    | Western Arterial (WAR) (Land Component)                                | \$250,000    |
| 5     | River Street - Kerr Street - Additional Signalisation Works (RKI)      | \$420,000    |
| 6     | Fisheries Ck Bridge to Tweed St - Four Laning of Pacific Highway (F-T) | \$3,200,000  |
| 7     | North Creek Rd to Kerr St - Four Laning of Pacific Highway (NCK)       | \$5,900,000  |
| 8     | Upgrade Kerr Street to Four Lanes (KSt)                                | \$5,000,000  |
| 9     | Upgrade Fisheries Creek Bridge (FCB)                                   | \$4,400,000  |
| 10    | Duplication of North Creek Canal Bridge - Separate Two Lanes (NCB)     | \$3,300,000  |
| 11    | Fisheries Ck Bridge to Sthn Interchange of Bypass - Four Laning (PHI)  | \$7,890,000  |
| 11    | Other Pacific Hwy Improvements (PHI) (Land Component)                  | \$110,000    |
| 12-14 | Hutley Drive Extension (HDE)                                           | \$12,600,000 |
| 15    | Bangalow Road / Hogan Street - new Left In / Left Out (CLa)            | \$550,000    |
| 16    | Angels Beach Drive / Sheather Street - new Left In / Left Out (CLb)    | \$500,000    |
| 16    | Angels Beach Drive / Sheather Street - LILO (CLb) (Land Component)     | \$90,000     |
| 17    | Skennars Head Road Upgrade (SHR)                                       | \$5,200,000  |
| 18    | North Creek Road and Bridge (7aU) (or Skennars Head Distributor)       | \$16,000,000 |
| 18    | North Creek Road and Bridge (7aU) (Land Component)                     | \$10,000     |
| 20    | Ross Lane Improvements - West (RLW)                                    | \$2,900,000  |
| 20    | Ross Lane Improvements - East (RLE)                                    | \$8,720,000  |
| 20    | Ross Lane Improvements - East (RLE) (Land Component)                   | \$80,000     |
| 21    | Tintenbar Road / Teven Road - Climbing Lanes (TTa)                     | \$1,600,000  |
| 21    | Tintenbar Road / Teven Road - Climbing Lanes (TRb)                     | \$1,600,000  |
| 21    | Tintenbar Road / Teven Road - Climbing Lanes (TRb) (Land Component)    | \$1,000      |
| 23    | Pacific Highway to Southern Cross Drive - Right Turn Ban (PSI)         | \$130,000    |
| 24    | Links Avenue / Angels Beach Drive Roundabout (LAI)                     | \$900,000    |
| 26    | Skennars Head Rd / Coast Rd / Rocky Point Rd Roundabout (SCI)          | \$1,280,000  |
| 26    | Skennars Head Rd / Coast Rd / Rocky Point Rd (SCI) (Land Component)    | \$120,000    |
| 27    | Traffic calming - North Creek Road / Reservoir Rd / Hutley Dr          | \$2,300,000  |
| 28a   | River Street / Cherry Street Roundabout                                | \$960,000    |
| 28b   | River Street / Moon Street Roundabout                                  | \$960,000    |
| 29    | Tamar Street / Cherry Street Roundabout                                | \$530,000    |
| 30    | Angels Beach Dve / Bangalow Rd Signals and Lanes Extensions (30I)      | \$3,100,000  |