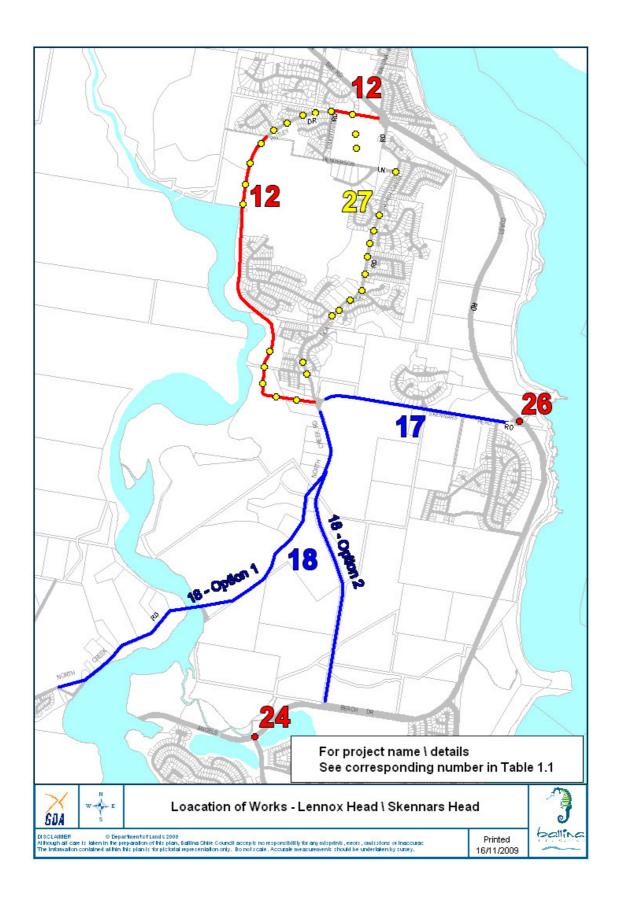

## 1.2 Summary schedules

Table 1.1 Works summary schedule

| No.   | Proposed works                                                         | Costs        |
|-------|------------------------------------------------------------------------|--------------|
| 1a    | Western Arterial (WAR)                                                 | \$42,100,000 |
| 1a    | Western Arterial (WAR) (Land Component)                                | \$250,000    |
| 5     | River Street - Kerr Street - Additional Signalisation Works (RKI)      | \$420,000    |
| 6     | Fisheries Ck Bridge to Tweed St - Four Laning of Pacific Highway (F-T) | \$3,200,000  |
| 7     | North Creek Rd to Kerr St - Four Laning of Pacific Highway (NCK)       | \$5,900,000  |
| 8     | Upgrade Kerr Street to Four Lanes (KSt)                                | \$5,000,000  |
| 9     | Upgrade Fisheries Creek Bridge (FCB)                                   | \$4,400,000  |
| 10    | Duplication of North Creek Canal Bridge - Separate Two Lanes (NCB)     | \$3,300,000  |
| 11    | Fisheries Ck Bridge to Sthn Interchange of Bypass - Four Laning (PHI)  | \$7,890,000  |
| 11    | Other Pacific Hwy Improvements (PHI) (Land Component)                  | \$110,000    |
| 12-14 | Hutley Drive Extension (HDE)                                           | \$12,600,000 |
| 15    | Bangalow Road / Hogan Street - new Left In / Left Out (CLa)            | \$550,000    |
| 16    | Angels Beach Drive / Sheather Street - new Left In / Left Out (CLb)    | \$500,000    |
| 16    | Angels Beach Drive / Sheather Street - LILO (CLb) (Land Component)     | \$90,000     |
| 17    | Skennars Head Road Upgrade (SHR)                                       | \$5,200,000  |
| 18    | North Creek Road and Bridge (7aU) (or Skennars Head Distributor)       | \$16,000,000 |
| 18    | North Creek Road and Bridge (7aU) (Land Component)                     | \$10,000     |
| 20    | Ross Lane Improvements - West (RLW)                                    | \$2,900,000  |
| 20    | Ross Lane Improvements - East (RLE)                                    | \$8,720,000  |
| 20    | Ross Lane Improvements - East (RLE) (Land Component)                   | \$80,000     |
| 21    | Tintenbar Road / Teven Road - Climbing Lanes (TTa)                     | \$1,600,000  |
| 21    | Tintenbar Road / Teven Road - Climbing Lanes (TRb)                     | \$1,600,000  |
| 21    | Tintenbar Road / Teven Road - Climbing Lanes (TRb) (Land Component)    | \$1,000      |
| 23    | Pacific Highway to Southern Cross Drive - Right Turn Ban (PSI)         | \$130,000    |
| 24    | Links Avenue / Angels Beach Drive Roundabout (LAI)                     | \$900,000    |
| 26    | Skennars Head Rd / Coast Rd / Rocky Point Rd Roundabout (SCI)          | \$1,280,000  |
| 26    | Skennars Head Rd / Coast Rd / Rocky Point Rd (SCI) (Land Component)    | \$120,000    |
| 27    | Traffic calming - North Creek Road / Reservoir Rd / Hutley Dr          | \$2,300,000  |
| 28a   | River Street / Cherry Street Roundabout                                | \$960,000    |
| 28b   | River Street / Moon Street Roundabout                                  | \$960,000    |
| 29    | Tamar Street / Cherry Street Roundabout                                | \$530,000    |
| 30    | Angels Beach Dve / Bangalow Rd Signals and Lanes Extensions (30I)      | \$3,100,000  |

| No.    | Proposed works            | Costs         |
|--------|---------------------------|---------------|
| 31, 33 | Cumbalum North-South Link | \$4,000,000   |
| 34     | Cumbalum - Interchange    | \$2,600,000   |
|        | Total                     | \$139,301,000 |