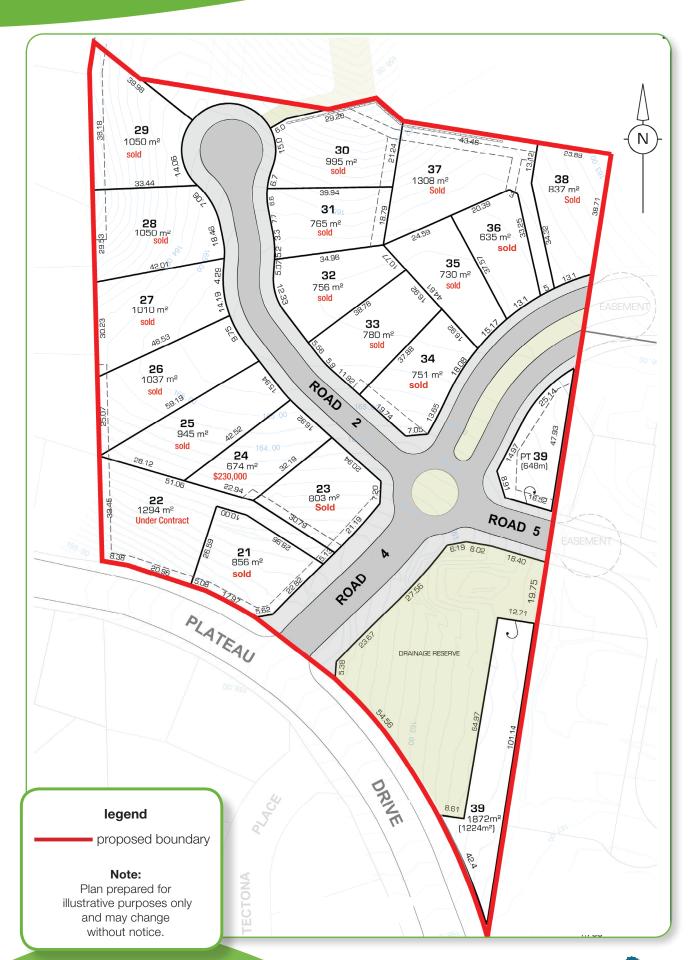

## wollongbar estate stage 2 - price list

| lot no. | site area | price     | status         |
|---------|-----------|-----------|----------------|
| 21      | 856m2     | -         | Sold           |
| 22      | 1294m2    |           | Under Contract |
| 23      | 803m2     | -         | Sold           |
| 24      | 674m2     | \$230,000 | Available      |
| 25      | 945m2     | -         | Sold           |
| 26      | 1037m2    | -         | Sold           |
| 27      | 1010m2    | -         | Sold           |
| 28      | 1050m2    | -         | Sold           |
| 29      | 1050m2    | -         | Sold           |
| 30      | 995m2     | -         | Sold           |
| 31      | 765m2     | -         | Sold           |
| 32      | 756m2     | -         | Sold           |
| 33      | 780m2     | -         | Sold           |
| 34      | 751m2     | -         | Sold           |
| 35      | 730m2     | -         | Sold           |
| 36      | 635m2     | -         | Sold           |
| 37      | 1308m2    | -         | Sold           |
| 38      | 837m2     | -         | Sold           |