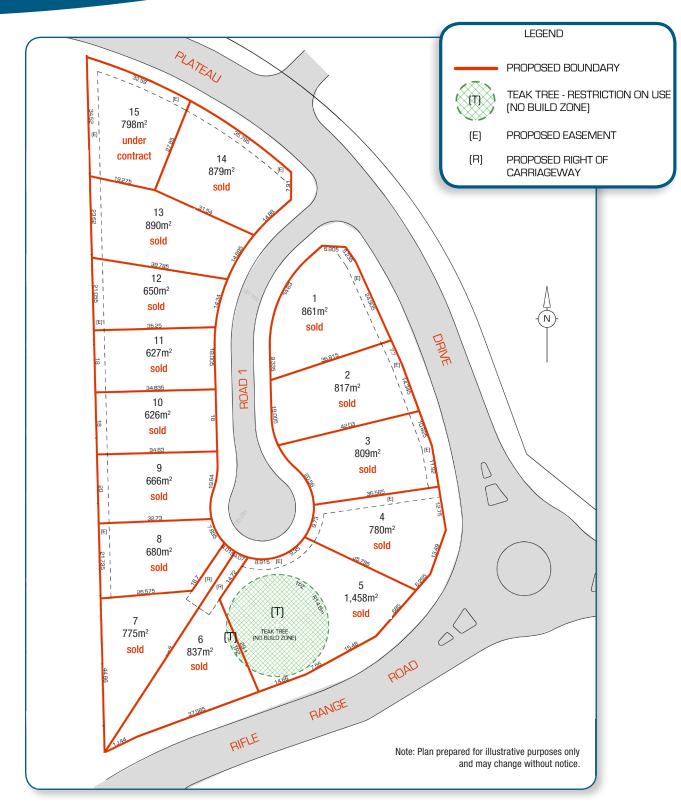

## wollongbar estate stage 1 - price list

| lot no. | site area | price | status         |
|---------|-----------|-------|----------------|
| 1       | 861m2     |       | Sold           |
| 2       | 817m2     |       | Sold           |
| 3       | 809m2     |       | Sold           |
| 4       | 780m2     |       | Sold           |
| 5       | 1,458m2   |       | Sold           |
| 6       | 837m2     |       | Sold           |
| 7       | 775m2     |       | Sold           |
| 8       | 680m2     |       | Sold           |
| 9       | 666m2     |       | Sold           |
| 10      | 626m2     |       | Sold           |
| 11      | 627m2     |       | Sold           |
| 12      | 650m2     |       | Sold           |
| 13      | 890m2     |       | Sold           |
| 14      | 879m2     |       | Sold           |
| 15      | 798m2     |       | Under Contract |

## **Notes**

- 1. Prices are current as at 18 August 2016. Ballina Shire Council reserves the right to amend prices and lot sizes without notice.
- 2. Deposit of 10.00% of purchase price is payable upon exchange, or as negotiated.
- 3. All lots are fully serviced.
- 4. First home buyers grants of \$15,000 and free stamp duty to eligible applicants
- 5. Lot 15 has been cut and filled to reduce slope on site to approximately 1.00%