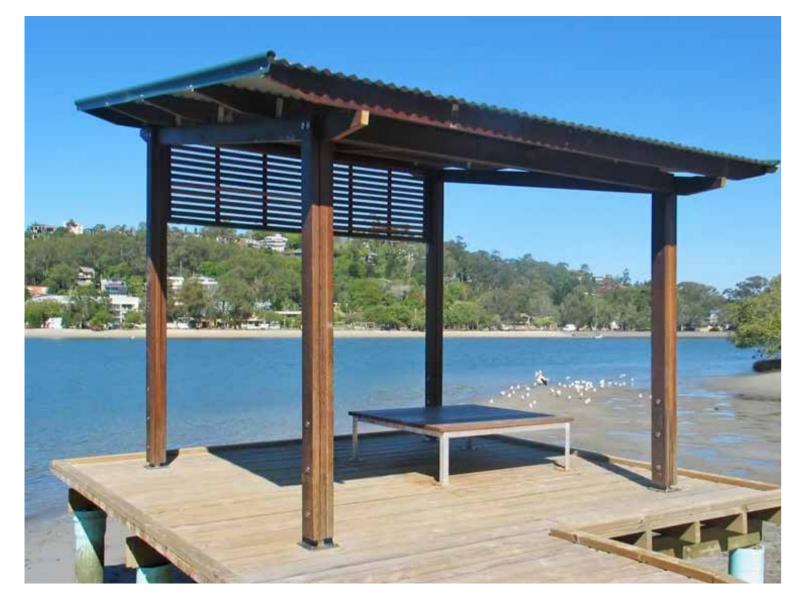

## STRUCTURES & FURNITURE



LANDMARK 4X4M PENINSULA SHELTER K302



GRILLEX VISTA 2 POST INFORMATION SHELTER



INTEGRA-EX 2M TABLE SETTING



LANDMARK TOILET BLOCK (POTENTIAL AMENITIES) (NOT PART OF THIS STAGE) (COLOUR SELECTION IN CONJUNCTION WITH SITE FURNITURE TO BE CONFIRMED)



SQUARE TIMBER SEAT (450X450MM) (COUNCIL SUPPLIED TIMBER - MAY BE 1X450MM SQUARE PIECE)



SENTINEL-S 240L WASTE BIN ENCLOSURE (BALLINA SHIRE COUNCIL STANDARD CONFIGURATION)

## ADVENTURE PLAYGROUND



FLYING FOX MODUPLAY SKYRIDER B-9460



SANDSTONE STEPS TO FLYING FOX MOUND (EXAMPLE ARRANGEMENT)



CLIMBING LOGS (SALVAGED LOGS - MAX HEIGHT 500MM)



TIMBER ROUND STEPPERS (MAX HEIGHT BELOW 600MM)



ROCK STEPPERS (MAX HEIGHT BELOW 600MM)