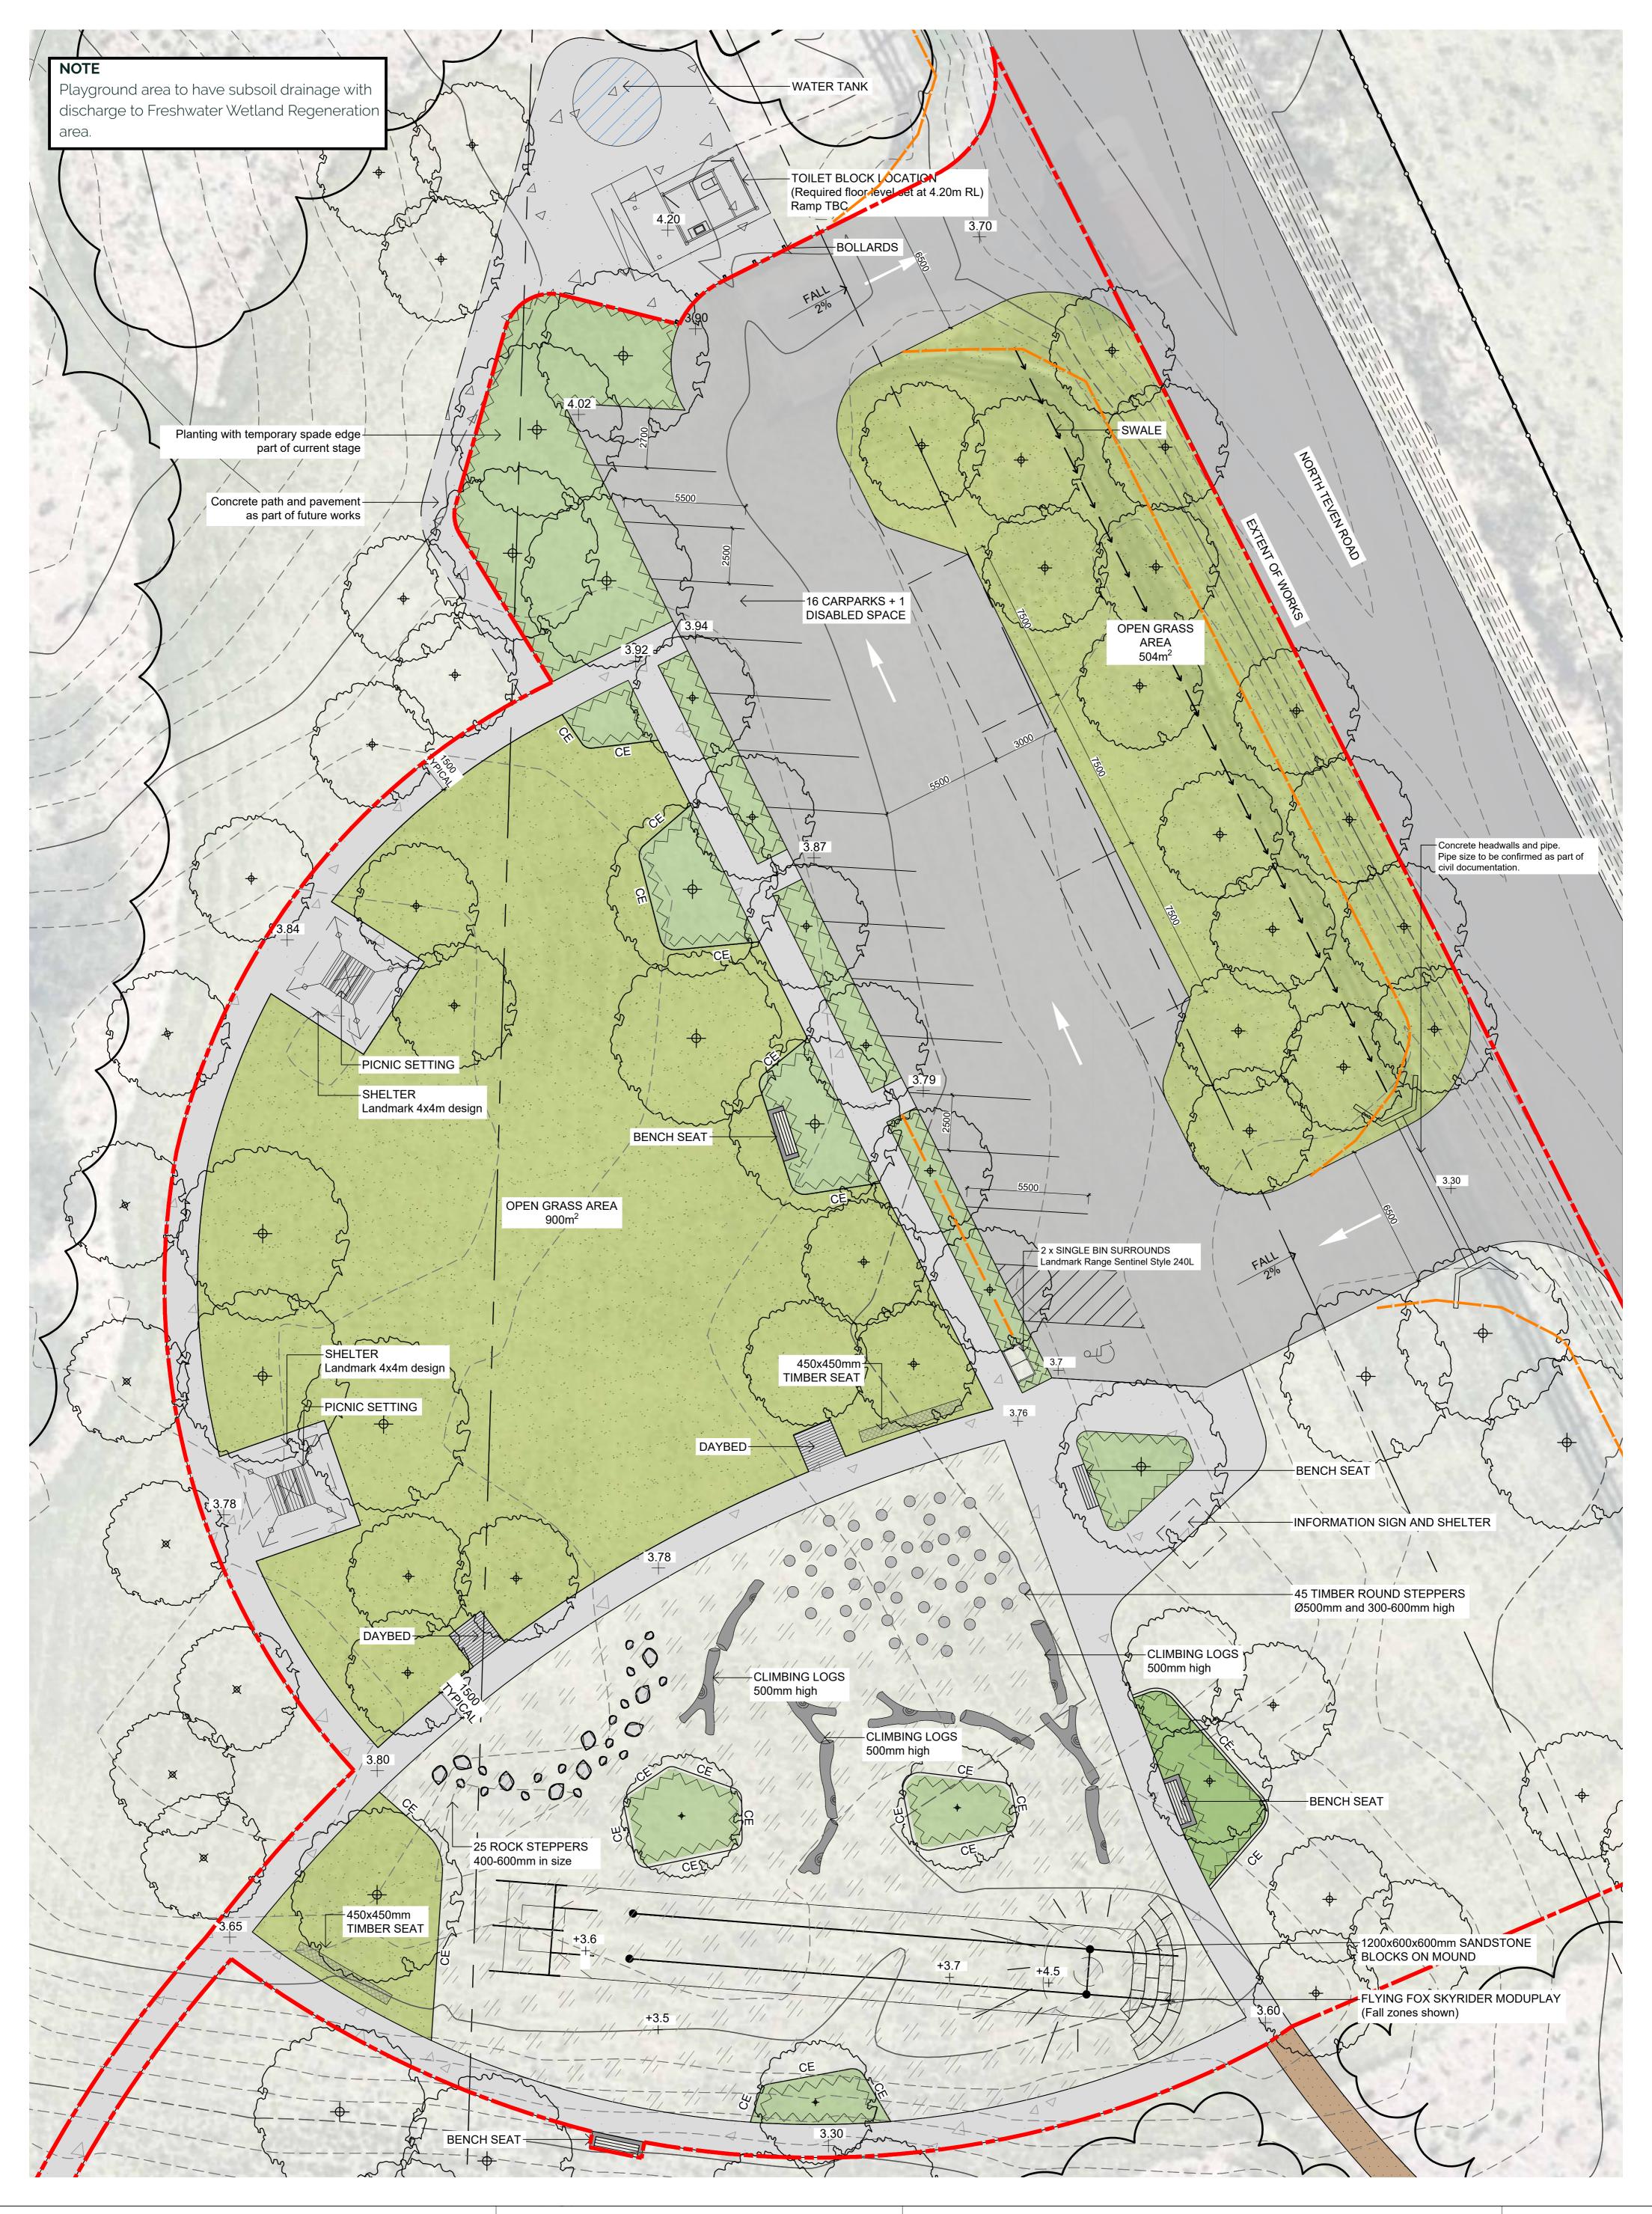

## STRUCTURES & FURNITURE

LANDMARK 4X4M PENINSULA SHELTER K302

GRILLEX VISTA 2 POST INFORMATION SHELTER

INTEGRA-EX 2M TABLE SETTING

LANDMARK TOILET BLOCK (POTENTIAL AMENITIES) (NOT PART OF THIS STAGE) (COLOUR SELECTION IN CONJUNCTION WITH SITE FURNITURE TO BE CONFIRMED)

SQUARE TIMBER SEAT (450X450MM) (COUNCIL SUPPLIED TIMBER - MAY BE 1X450MM SQUARE PIECE)

SENTINEL-S 240L WASTE BIN ENCLOSURE (BALLINA SHIRE COUNCIL STANDARD CONFIGURATION)

## ADVENTURE PLAYGROUND

FLYING FOX MODUPLAY SKYRIDER B-9460

SANDSTONE STEPS TO FLYING FOX MOUND (EXAMPLE ARRANGEMENT)

CLIMBING LOGS (SALVAGED LOGS - MAX HEIGHT 500MM)

TIMBER ROUND STEPPERS (MAX HEIGHT BELOW 600MM)

ROCK STEPPERS (MAX HEIGHT BELOW 600MM)