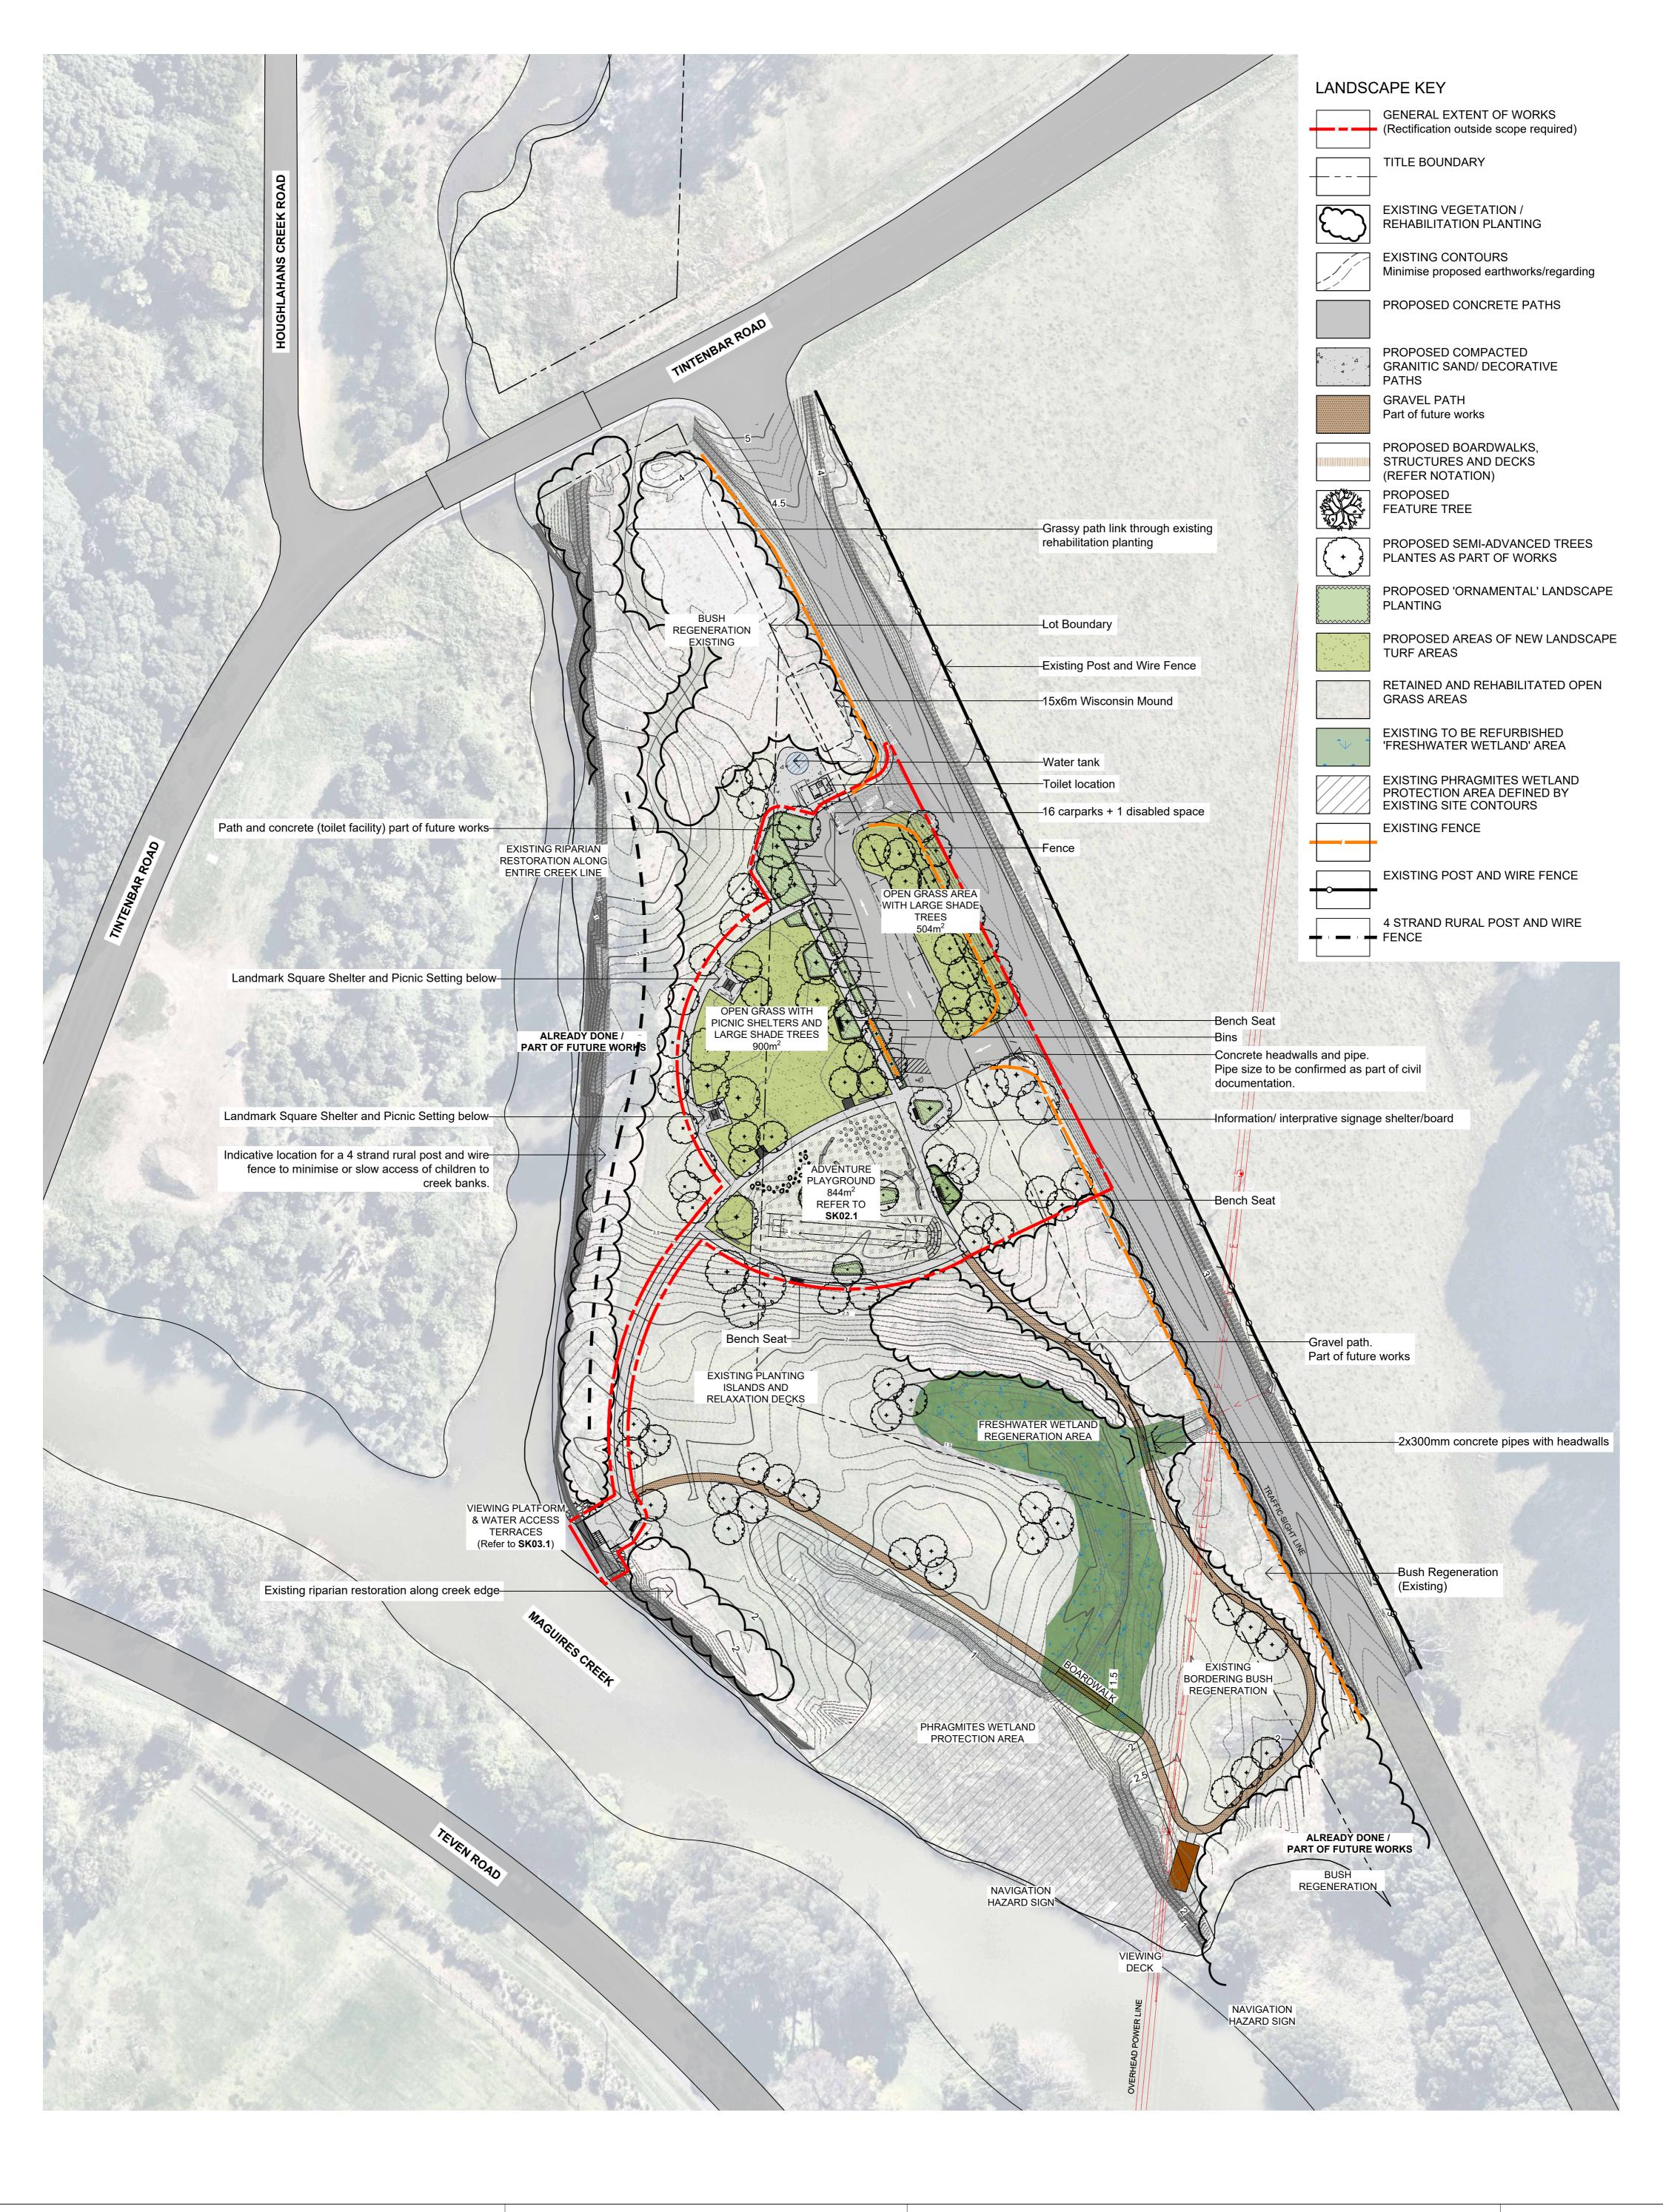

## STRUCTURES & FURNITURE

LANDMARK 4X4M PENINSULA SHELTER K302

GRILLEX VISTA 2 POST INFORMATION SHELTER

INTEGRA-EX 2M TABLE SETTING

LANDMARK TOILET BLOCK (POTENTIAL AMENITIES) (NOT PART OF THIS STAGE) (COLOUR SELECTION IN CONJUNCTION WITH SITE FURNITURE TO BE CONFIRMED)

SQUARE TIMBER SEAT (450X450MM) (COUNCIL SUPPLIED TIMBER - MAY BE 1X450MM SQUARE PIECE)

SENTINEL-S 240L WASTE BIN ENCLOSURE (BALLINA SHIRE COUNCIL STANDARD CONFIGURATION)

## ADVENTURE PLAYGROUND

FLYING FOX MODUPLAY SKYRIDER B-9460

SANDSTONE STEPS TO FLYING FOX MOUND (EXAMPLE ARRANGEMENT)

CLIMBING LOGS (SALVAGED LOGS - MAX HEIGHT 500MM)

TIMBER ROUND STEPPERS (MAX HEIGHT BELOW 600MM)

ROCK STEPPERS (MAX HEIGHT BELOW 600MM)