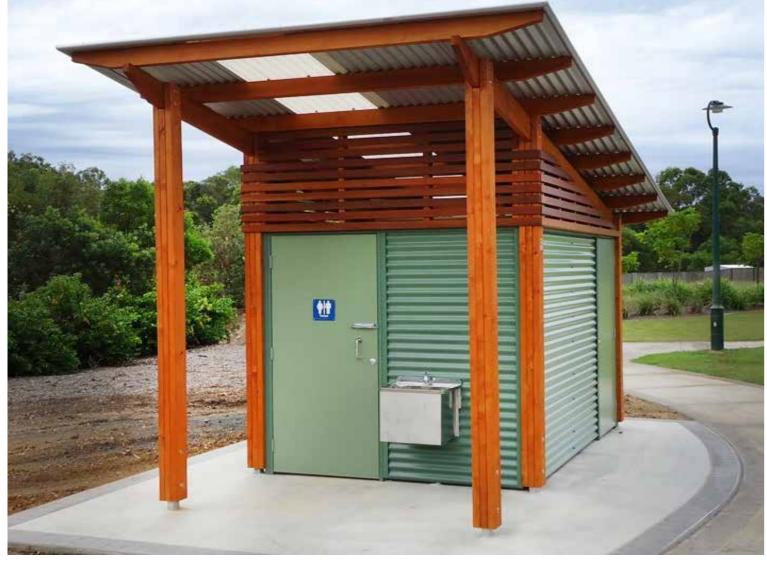

## STRUCTURES & FURNITURE

LANDMARK 4X4M PENINSULA SHELTER K302

GRILLEX VISTA 2 POST INFORMATION SHELTER

INTEGRA-EX 2M TABLE SETTING

LANDMARK TOILET BLOCK (POTENTIAL AMENITIES) (NOT PART OF THIS STAGE) (COLOUR SELECTION IN CONJUNCTION WITH SITE FURNITURE TO BE CONFIRMED)