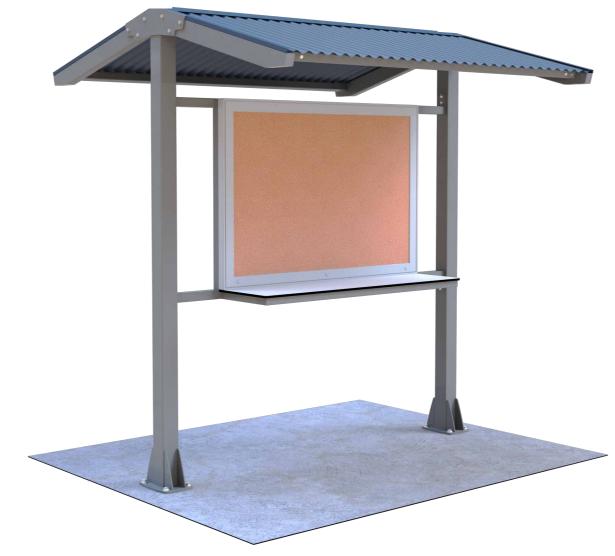

## STRUCTURES & FURNITURE

LANDMARK 4X4M PENINSULA SHELTER K302

GRILLEX VISTA 2 POST INFORMATION SHELTER

INTEGRA-EX 2M TABLE SETTING

LANDMARK TOILET BLOCK (POTENTIAL AMENITIES) (NOT PART OF THIS STAGE) (COLOUR SELECTION IN CONJUNCTION WITH SITE FURNITURE TO BE CONFIRMED)