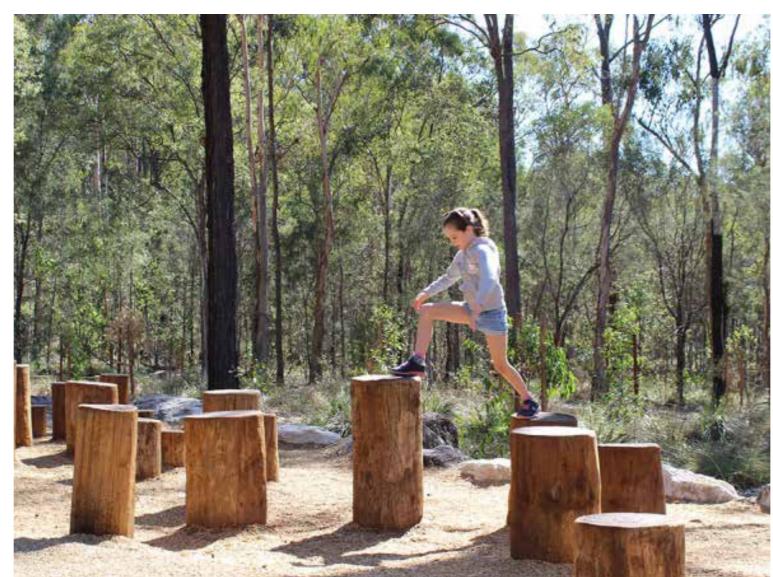

## ADVENTURE PLAYGROUND

FLYING FOX MODUPLAY SKYRIDER B-9460

SANDSTONE STEPS TO FLYING FOX MOUND (EXAMPLE ARRANGEMENT)

CLIMBING LOGS (SALVAGED LOGS - MAX HEIGHT 500MM)

TIMBER ROUND STEPPERS (MAX HEIGHT BELOW 600MM)