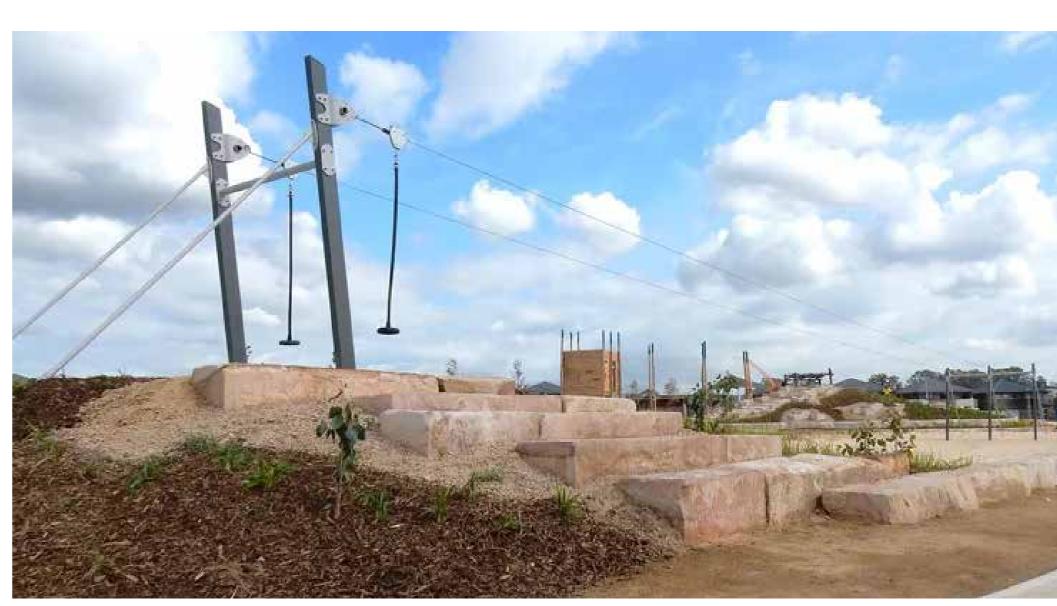

## ADVENTURE PLAYGROUND

FLYING FOX MODUPLAY SKYRIDER B-9460

SANDSTONE STEPS TO FLYING FOX MOUND (EXAMPLE ARRANGEMENT)

CLIMBING LOGS (SALVAGED LOGS - MAX HEIGHT 500MM)

TIMBER ROUND STEPPERS (MAX HEIGHT BELOW 600MM)