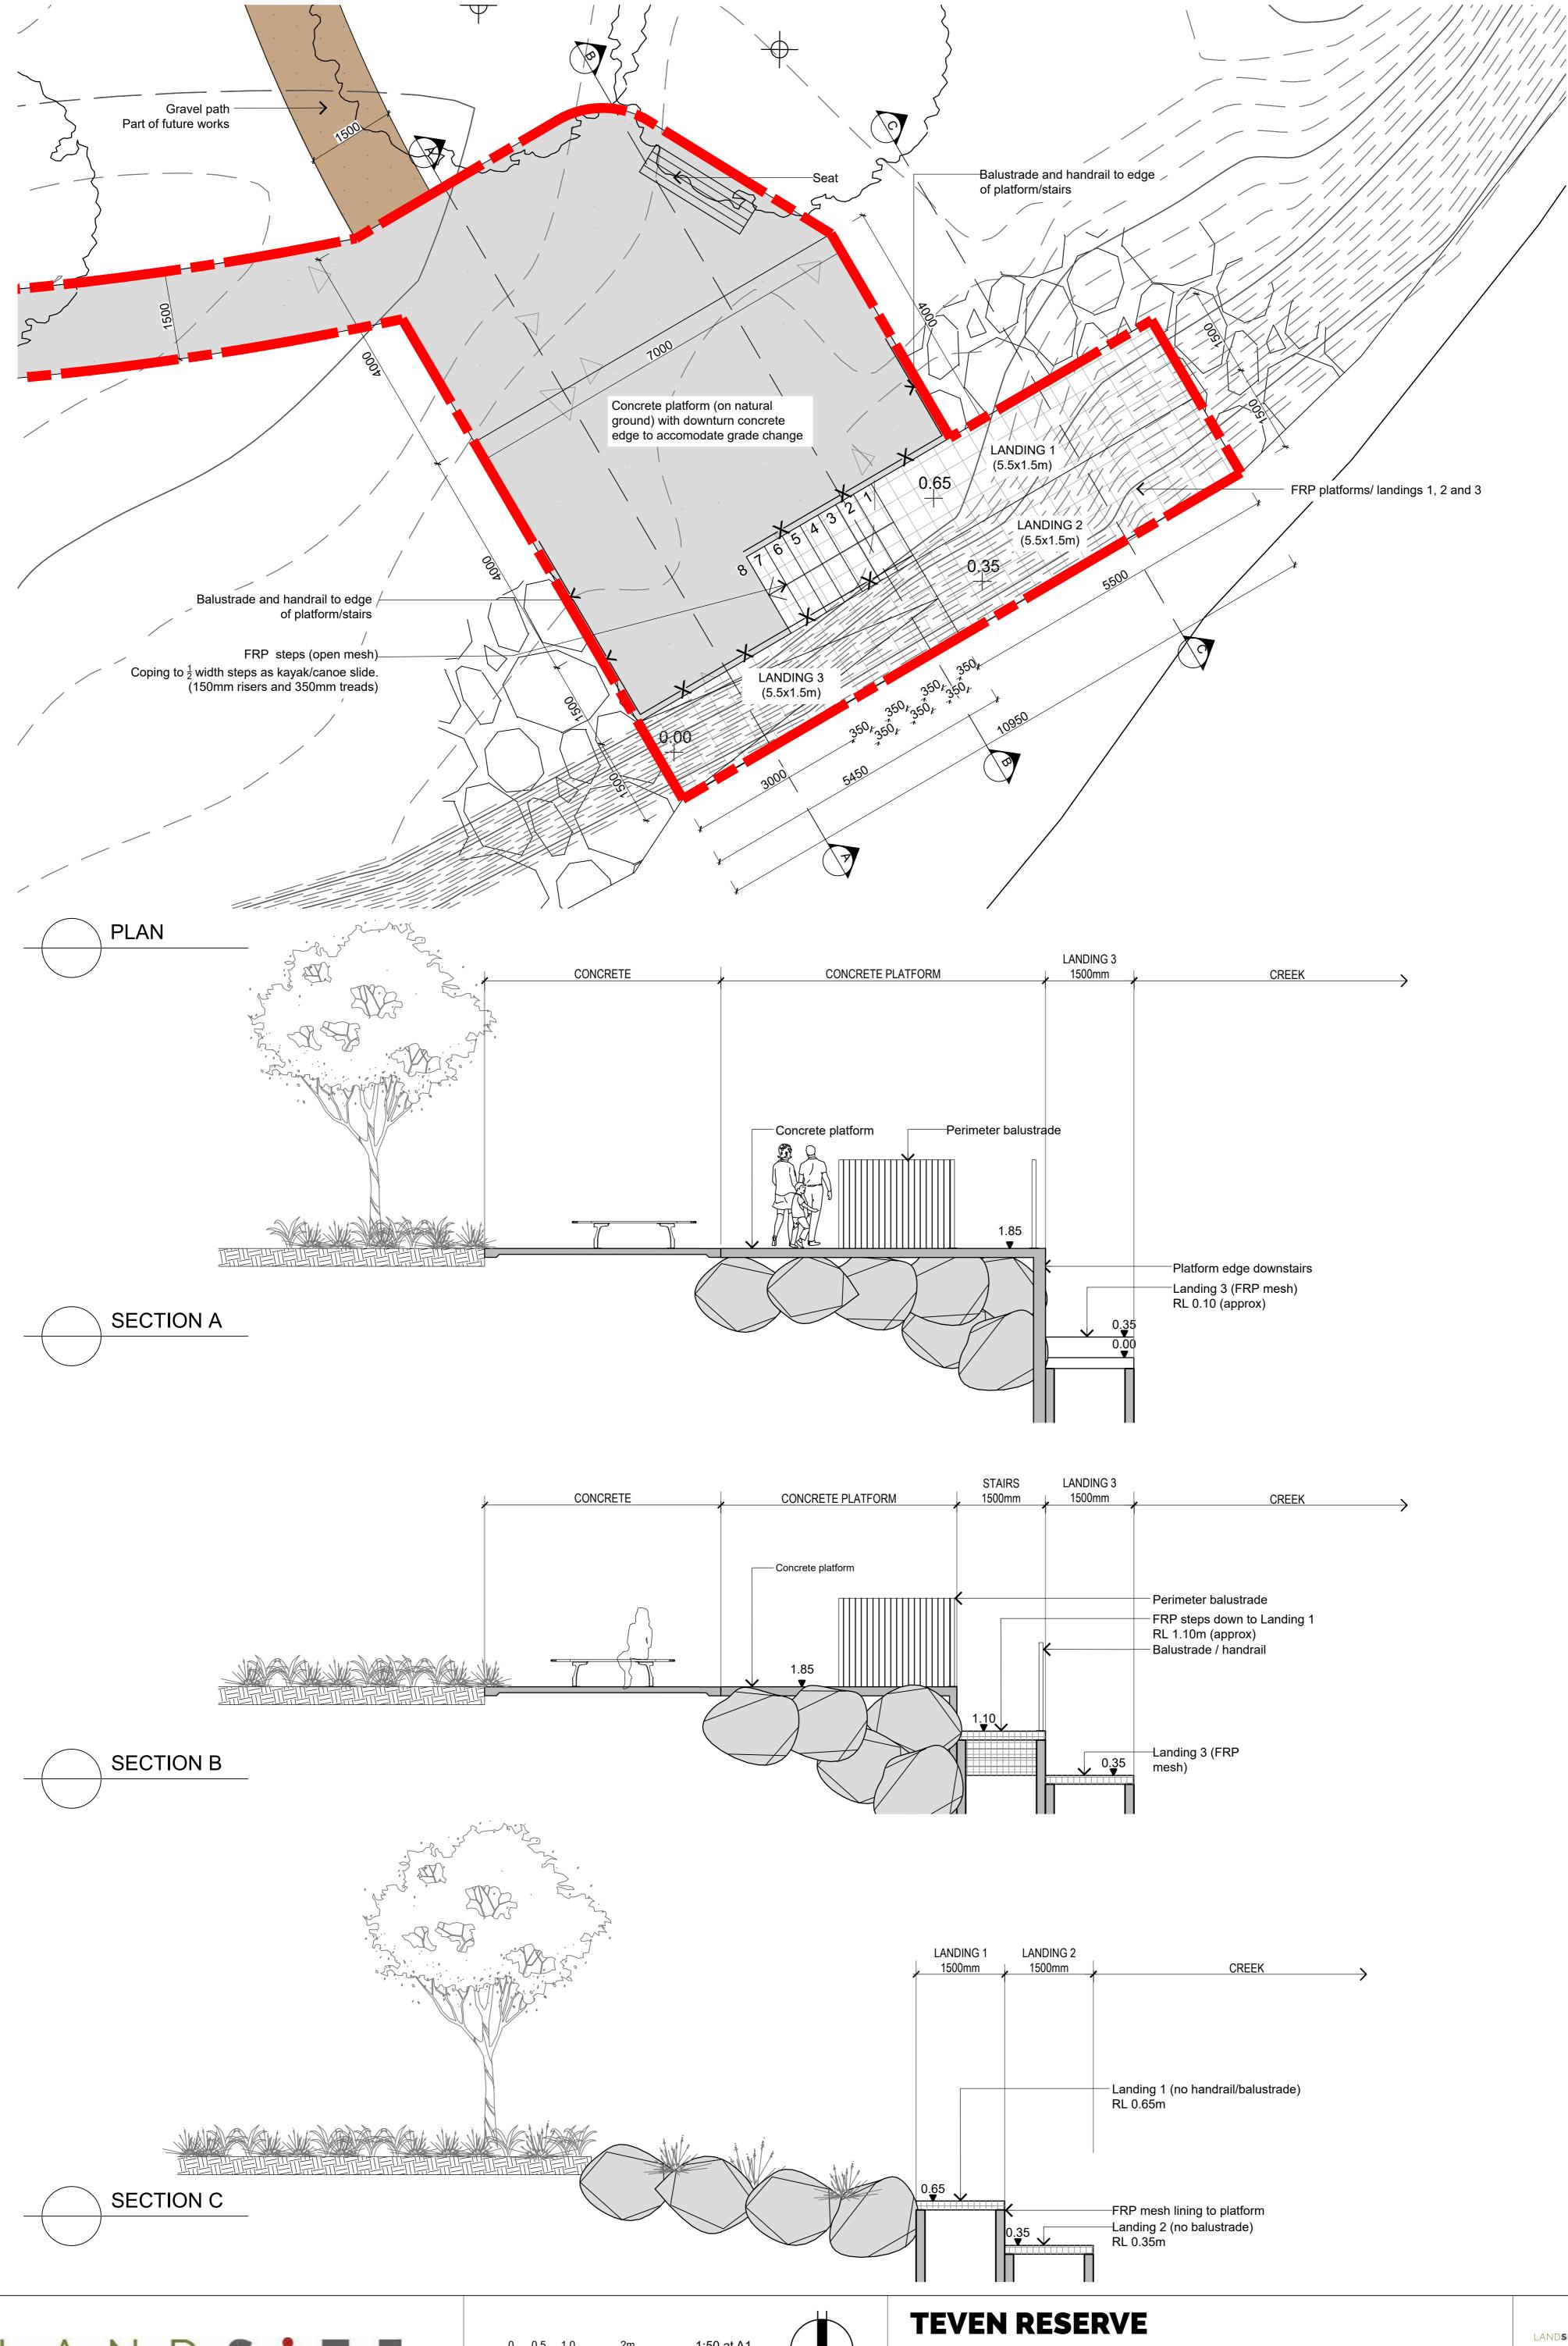

## STRUCTURES & FURNITURE



LANDMARK 4X4M PENINSULA SHELTER K302



GRILLEX VISTA 2 POST INFORMATION SHELTER



INTEGRA-EX 2M TABLE SETTING



LANDMARK TOILET BLOCK (POTENTIAL AMENITIES) (NOT PART OF THIS STAGE) (COLOUR SELECTION IN CONJUNCTION WITH SITE FURNITURE TO BE CONFIRMED)



SQUARE TIMBER SEAT (450X450MM) (COUNCIL SUPPLIED TIMBER - MAY BE 1X450MM SQUARE PIECE)



SENTINEL-S 240L WASTE BIN ENCLOSURE (BALLINA SHIRE COUNCIL STANDARD CONFIGURATION)

## ADVENTURE PLAYGROUND



FLYING FOX MODUPLAY SKYRIDER B-9460



SANDSTONE STEPS TO FLYING FOX MOUND (EXAMPLE ARRANGEMENT)



CLIMBING LOGS (SALVAGED LOGS - MAX HEIGHT 500MM)



TIMBER ROUND STEPPERS (MAX HEIGHT BELOW 600MM)



ROCK STEPPERS (MAX HEIGHT BELOW 600MM)