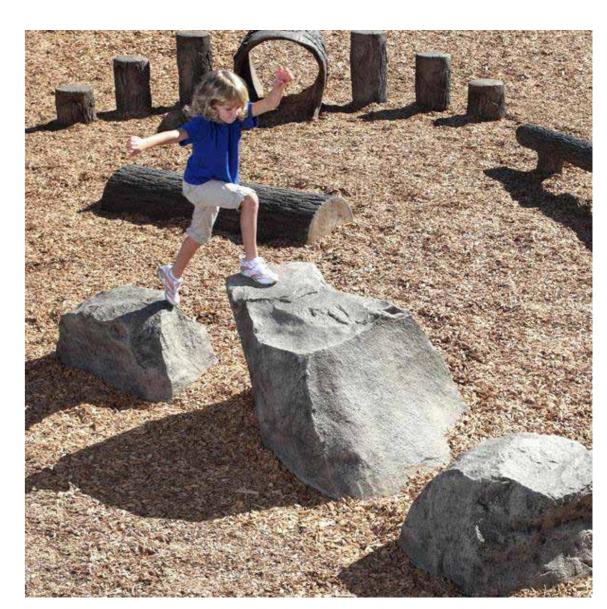

## STRUCTURES & FURNITURE



LANDMARK 4X4M PENINSULA SHELTER K302



GRILLEX VISTA 2 POST INFORMATION SHELTER



INTEGRA-EX 2M TABLE SETTING



LANDMARK TOILET BLOCK (POTENTIAL AMENITIES) (NOT PART OF THIS STAGE) (COLOUR SELECTION IN CONJUNCTION WITH SITE FURNITURE TO BE CONFIRMED)



SQUARE TIMBER SEAT (450X450MM) (COUNCIL SUPPLIED TIMBER - MAY BE 1X450MM SQUARE PIECE)



SENTINEL-S 240L WASTE BIN ENCLOSURE (BALLINA SHIRE COUNCIL STANDARD CONFIGURATION)

## ADVENTURE PLAYGROUND



FLYING FOX MODUPLAY SKYRIDER B-9460



SANDSTONE STEPS TO FLYING FOX MOUND (EXAMPLE ARRANGEMENT)



CLIMBING LOGS (SALVAGED LOGS - MAX HEIGHT 500MM)



TIMBER ROUND STEPPERS (MAX HEIGHT BELOW 600MM)



ROCK STEPPERS (MAX HEIGHT BELOW 600MM)