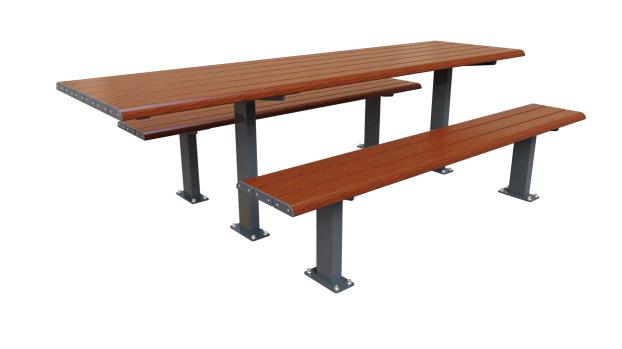

## STRUCTURES & FURNITURE

LANDMARK 4X4M PENINSULA SHELTER K302

GRILLEX VISTA 2 POST INFORMATION SHELTER

INTEGRA-EX 2M TABLE SETTING

LANDMARK TOILET BLOCK (POTENTIAL AMENITIES) (NOT PART OF THIS STAGE) (COLOUR SELECTION IN CONJUNCTION WITH SITE FURNITURE TO BE CONFIRMED)