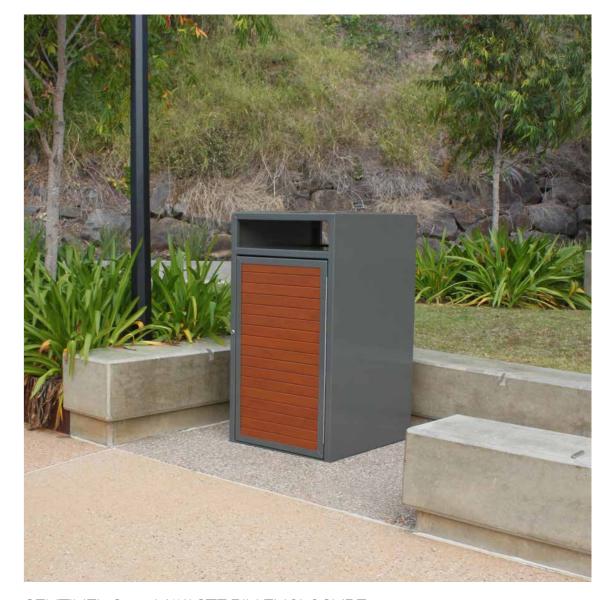

SQUARE TIMBER SEAT (450X450MM) (COUNCIL SUPPLIED TIMBER - MAY BE 1X450MM SQUARE PIECE)

SENTINEL-S 240L WASTE BIN ENCLOSURE (BALLINA SHIRE COUNCIL STANDARD CONFIGURATION)