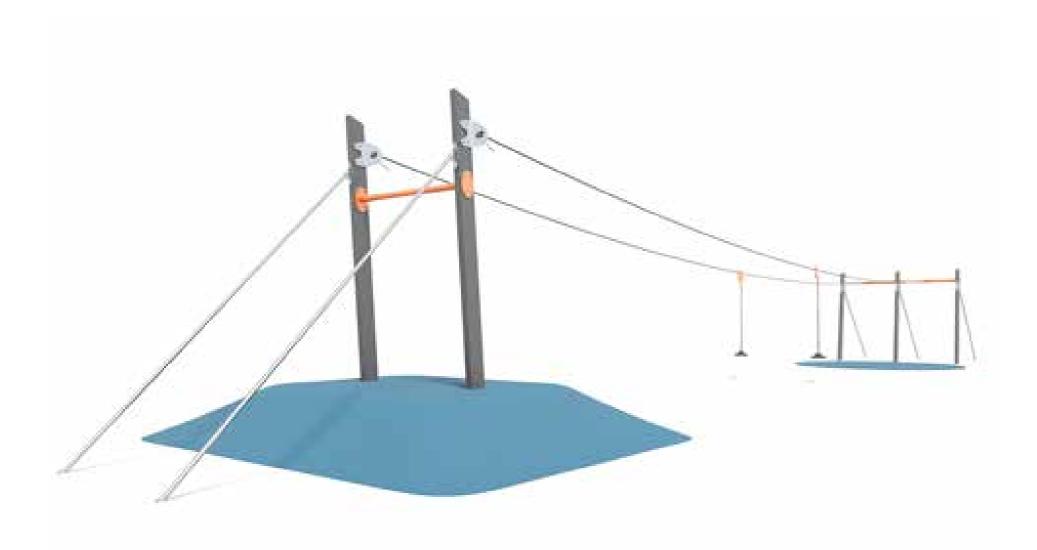

## ADVENTURE PLAYGROUND

FLYING FOX MODUPLAY SKYRIDER B-9460

SANDSTONE STEPS TO FLYING FOX MOUND (EXAMPLE ARRANGEMENT)

CLIMBING LOGS (SALVAGED LOGS - MAX HEIGHT 500MM)

TIMBER ROUND STEPPERS (MAX HEIGHT BELOW 600MM)