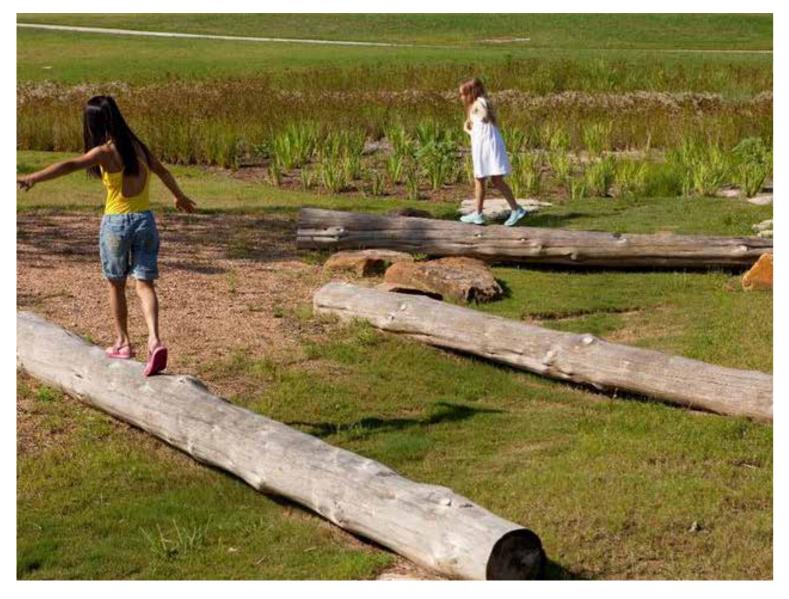

## ADVENTURE PLAYGROUND

FLYING FOX MODUPLAY SKYRIDER B-9460

SANDSTONE STEPS TO FLYING FOX MOUND (EXAMPLE ARRANGEMENT)

CLIMBING LOGS (SALVAGED LOGS - MAX HEIGHT 500MM)

TIMBER ROUND STEPPERS (MAX HEIGHT BELOW 600MM)