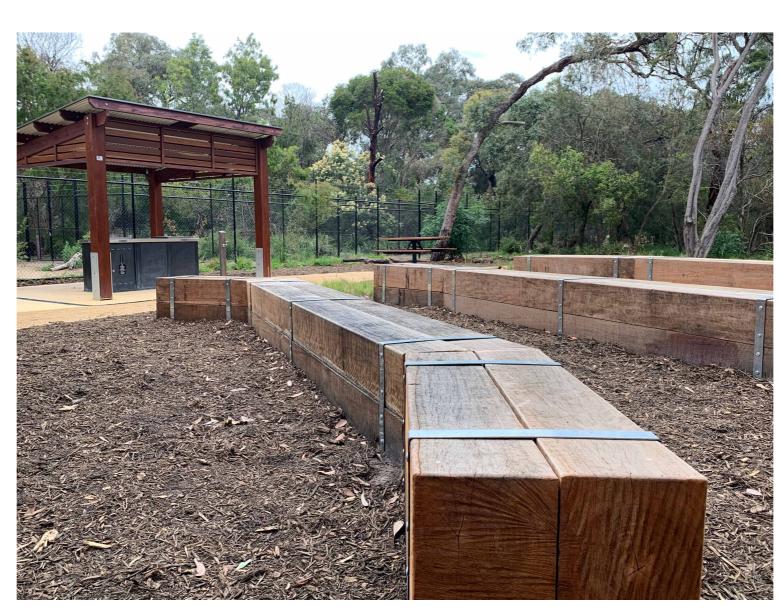

SQUARE TIMBER SEAT (450X450MM) (COUNCIL SUPPLIED TIMBER - MAY BE 1X450MM SQUARE PIECE)

SENTINEL-S 240L WASTE BIN ENCLOSURE (BALLINA SHIRE COUNCIL STANDARD CONFIGURATION)