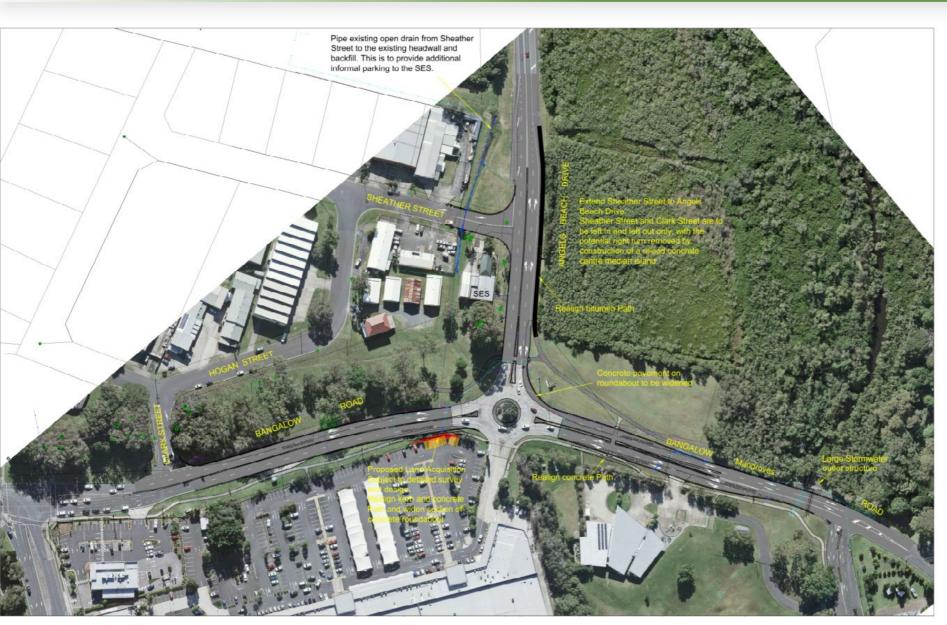

## Bangalow Road Angels Beach Drive

- Bangalow Road to be four lanes Kerr street to Angels Beach Drive
- Four lanes to continue to Moon Street and Sheather Street
- Sheather Street to be connected to Angels Beach Drive
- Clark Street to be left in left out to Bangalow Road
- Construction scheduled 2020/21