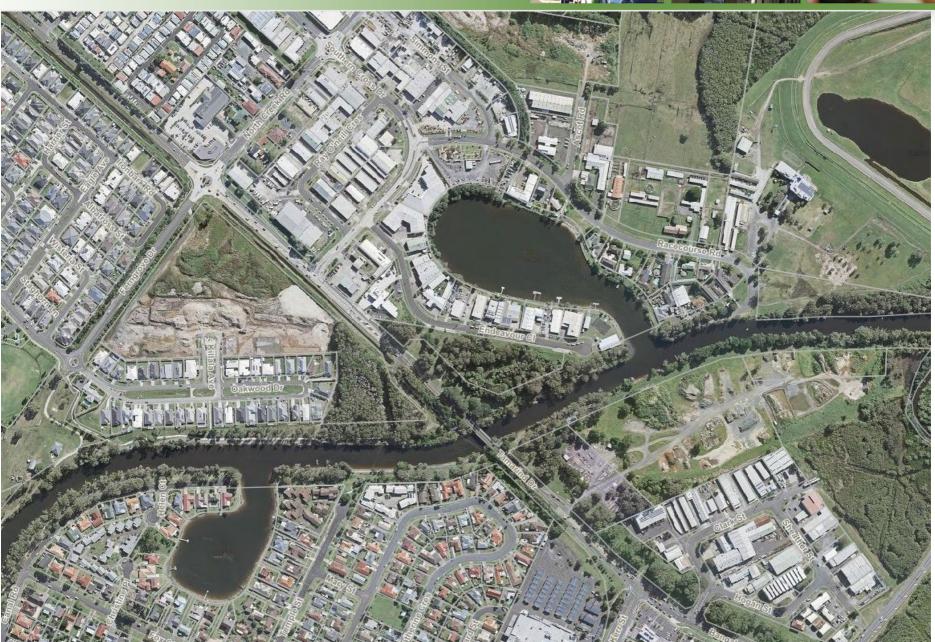

# River Street Duplication Highway to Kerr Street

Consultants engaged 2018 to prepare:

- Concept Design
- Cost estimates based on Concept Design
- Recommended stages
- Schedule of preconstruction studies, reports and approvals required

# River Street Duplication - Timing

- Likely to be four stages
- First stage could start mid 2020
- Last stages unlikely to be finished before late 2022 or 2023

## Bangalow Road Angels Beach Drive

- Bangalow Road to be four lanes Kerr street to Angels Beach Drive
- Four lanes to continue to Moon Street and Sheather Street
- Sheather Street to be connected to Angels Beach Drive
- Clark Street to be left in left out to Bangalow Road
- Construction scheduled 2020/21

# Tamarind Drive Duplication

- Kerr Street to past North Creek Road
- Concept design scheduled for preparation 2020
- Construction unlikely to commence before 2022

Major Links to Ballina included in **Improved Network Used** in Final 2036 Model Run