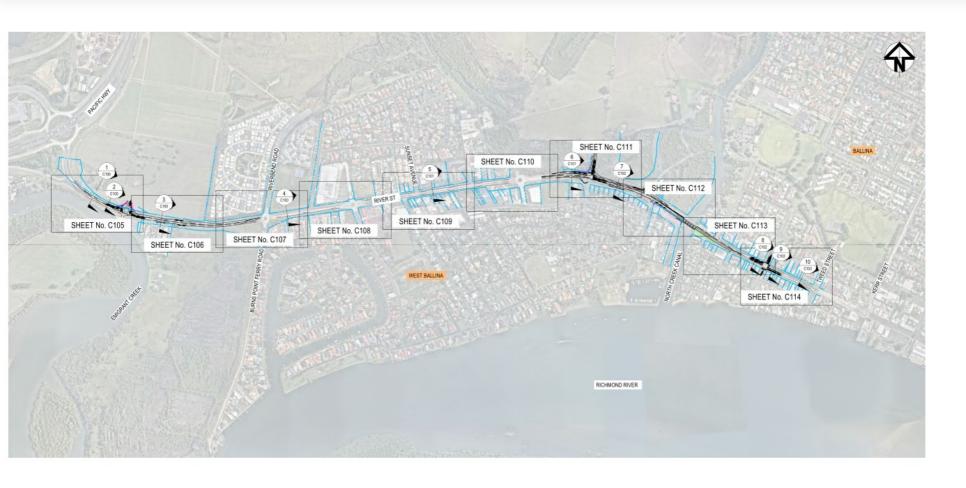

# River Street Duplication Highway to Kerr Street

Consultants engaged 2018 to prepare:

- Concept Design
- Cost estimates based on Concept Design
- Recommended stages
- Schedule of preconstruction studies, reports and approvals required

| cales           | 20112122 | Drawn        | ALS              | Project LANE DUPLICATION       |
|-----------------|----------|--------------|------------------|--------------------------------|
|                 | 1:5000   | Designed ALS | AND INTERSECTION |                                |
| irid            | MGA      | Checked      | MM               | UPGRADE FOR                    |
| leight<br>latum | AHD      | Approved     | PW               | RIVER ST, BALLINA              |
|                 |          |              |                  | GENERAL<br>ARRANGEMENT<br>PLAN |
|                 |          |              |                  | Date Picted 21.                |