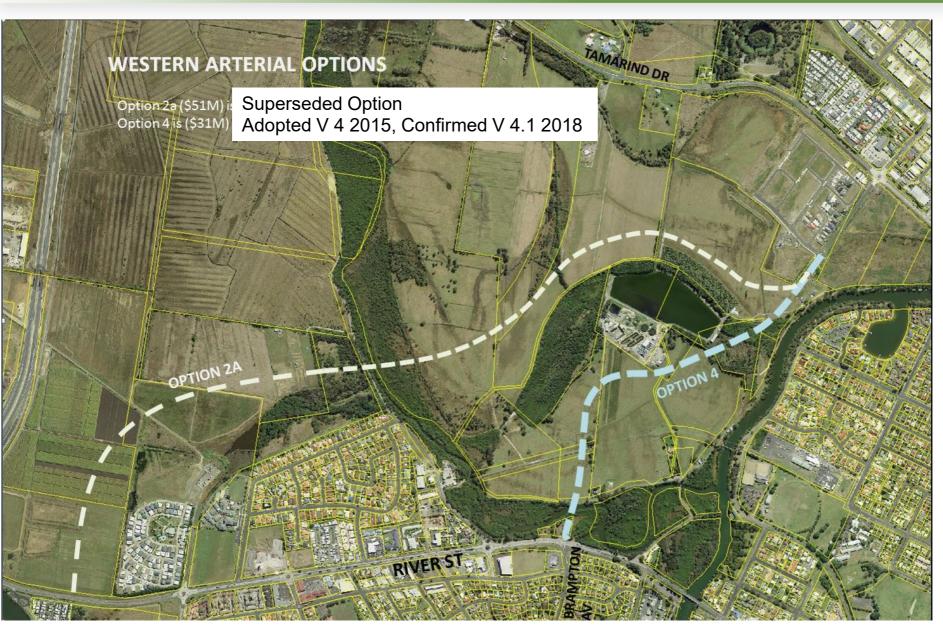

# Tamarind Drive Duplication

- Kerr Street to past North Creek Road
- Concept design scheduled for preparation 2020
- Construction unlikely to commence before 2022

Major Links to Ballina included in **Improved Network Used** in Final 2036 Model Run