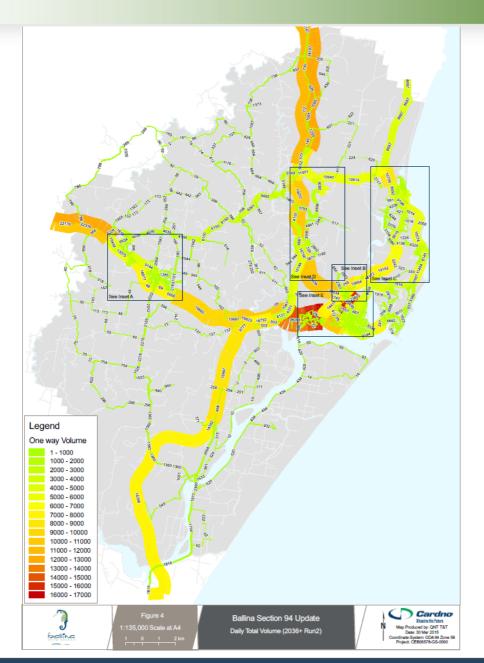

### Role of Modelling

- Consultants engaged to model the traffic volumes generated in the future
- Based on approved and proposed land rezoning
- Latest model based on predicted population 2036
- Roads identified where modelled 2036 traffic will overload existing road capacity (around 18,000 vehicles per day on two lane road)

# Final 2036 Run on Improved Network

# Tamarind Drive Duplication

- Kerr Street to past North Creek Road
- Concept design scheduled for preparation 2020
- Construction unlikely to commence before 2022

Major Links to Ballina included in **Improved Network Used** in Final 2036 Model Run