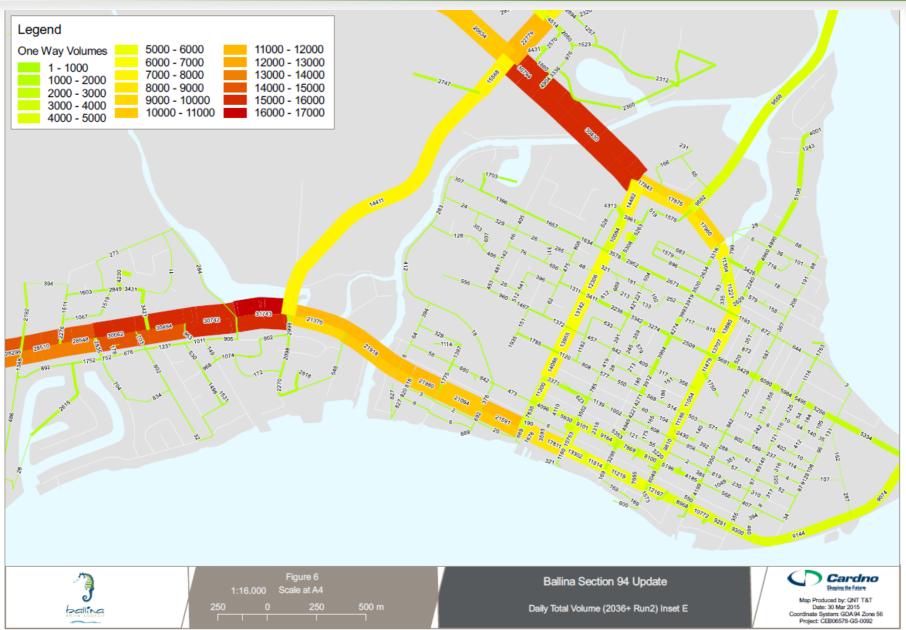

### Role of Modelling

- Consultants engaged to model the traffic volumes generated in the future
- Based on approved and proposed land rezoning
- Latest model based on predicted population 2036
- Roads identified where modelled 2036 traffic will overload existing road capacity (around 18,000 vehicles per day on two lane road)

### Model Run 2036 Traffic on 2014 Network

# Final 2036 Run on Improved Network