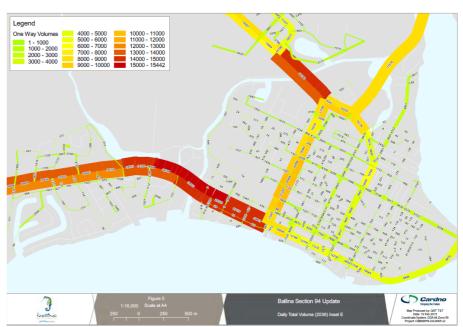

### Role of Modelling

- Consultants engaged to model the traffic volumes generated in the future
- Based on approved and proposed land rezoning
- Latest model based on predicted population 2036
- Roads identified where modelled 2036 traffic will overload existing road capacity (around 18,000 vehicles per day on two lane road)

### Model Run 2036 Traffic on 2014 Network

# Final 2036 Run on Improved Network