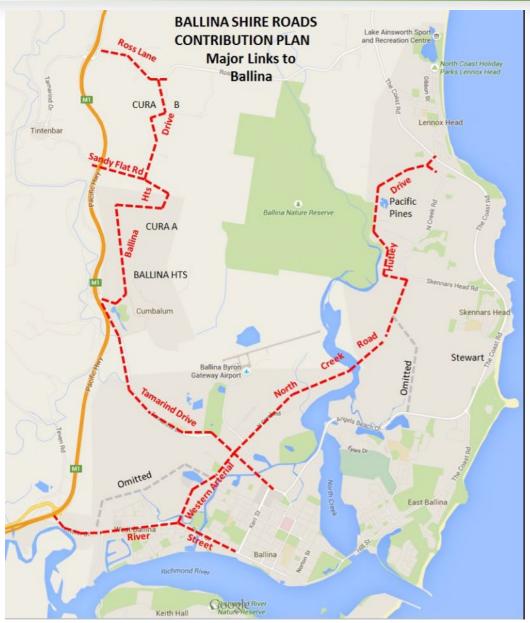

### Role of Modelling

- Consultants engaged to model the traffic volumes generated in the future
- Based on approved and proposed land rezoning
- Latest model based on predicted population 2036
- Roads identified where modelled 2036 traffic will overload existing road capacity (around 18,000 vehicles per day on two lane road)

# Final 2036 Run on Improved Network