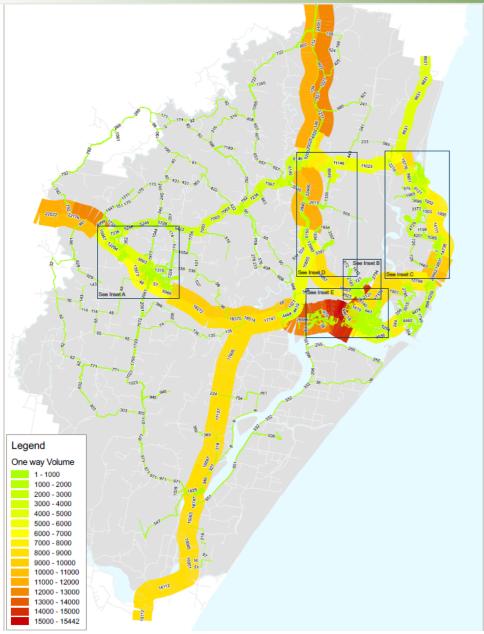

### Role of Modelling

- Consultants engaged to model the traffic volumes generated in the future
- Based on approved and proposed land rezoning
- Latest model based on predicted population 2036
- Roads identified where modelled 2036 traffic will overload existing road capacity (around 18,000 vehicles per day on two lane road)

### Model Run 2036 Traffic on 2014 Network

# Final 2036 Run on Improved Network

# Tamarind Drive Duplication

- Kerr Street to past North Creek Road
- Concept design scheduled for preparation 2020
- Construction unlikely to commence before 2022

Major Links to Ballina included in **Improved Network Used** in Final 2036 Model Run